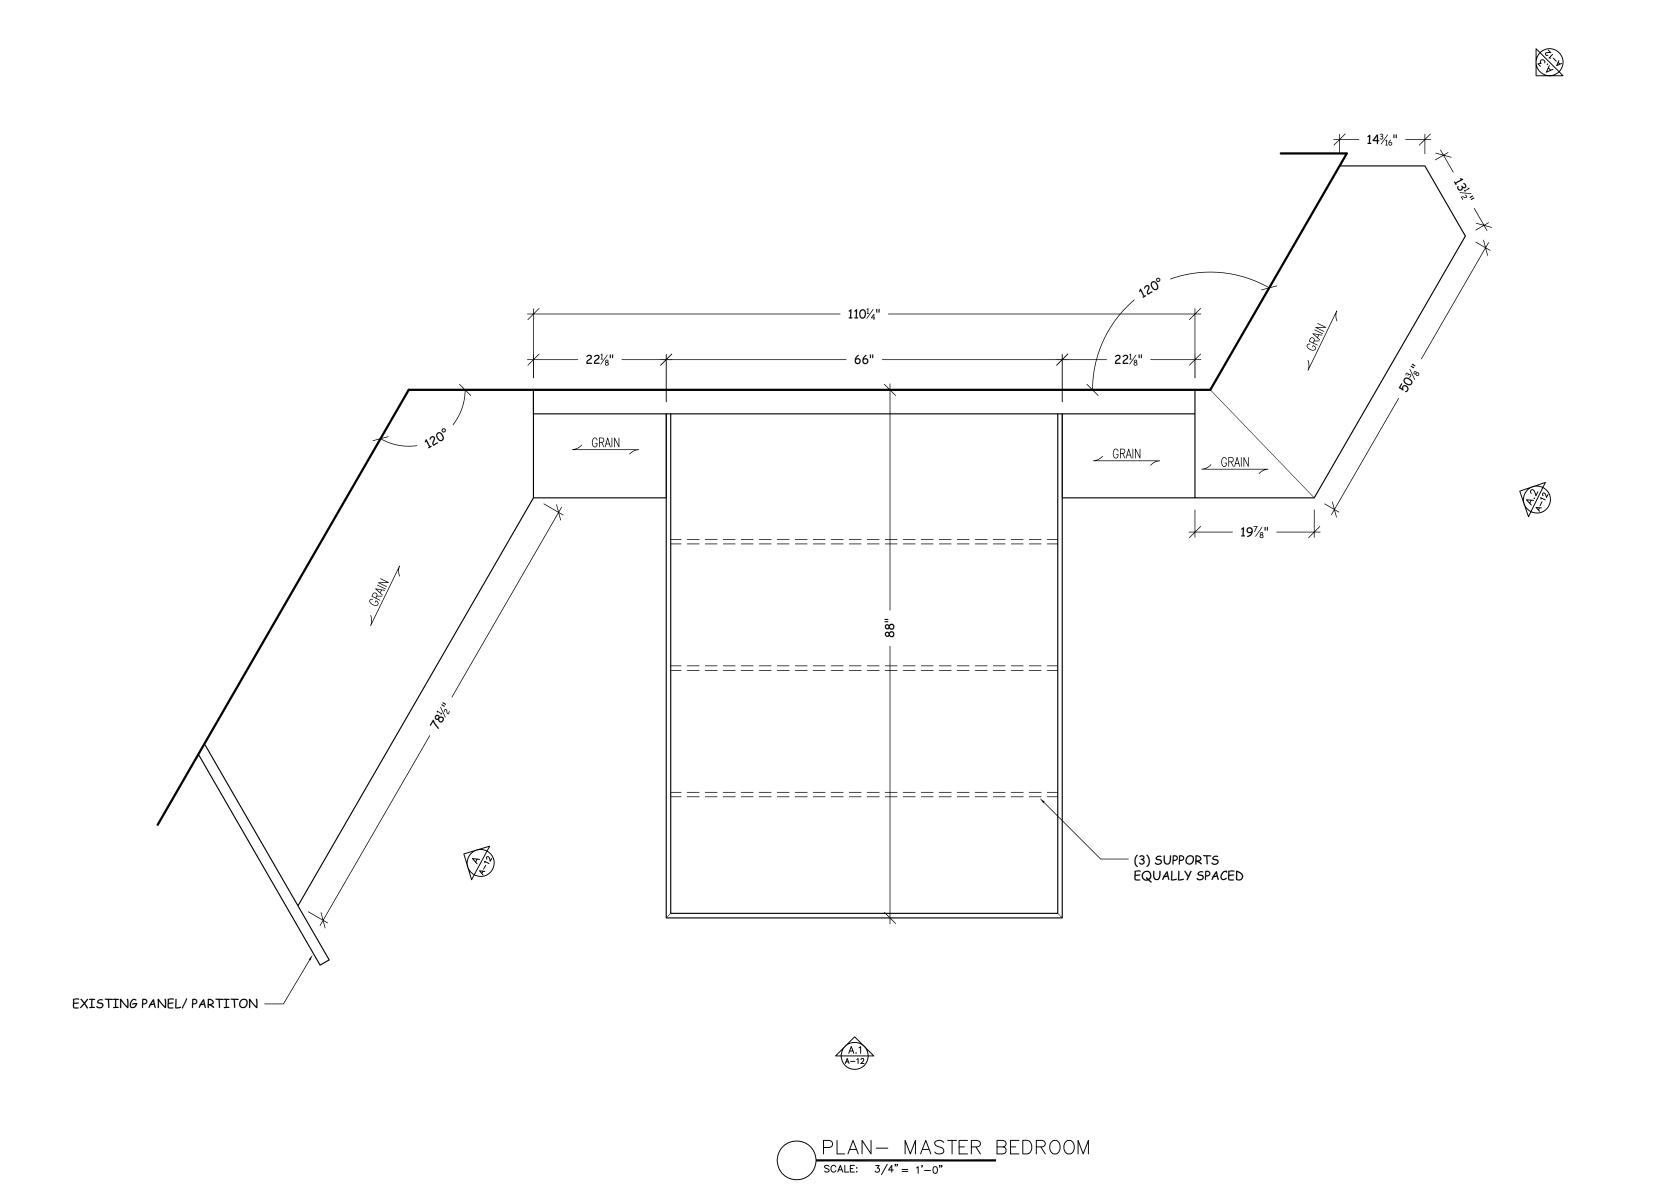

A.3 ELEVATION

SCALE: 3/4" = 1'-0"

General Notes SHOP NOTES: **Architectural Drafting Service** LEGEND: DIRECTION OF VIEW Drwn. by Neno K. Revision/Issue DRAWING RECORD CONTRACTOR: Project Name and Address: Sheet: Date: 7-23-07 A-12 JOB # : **★** 