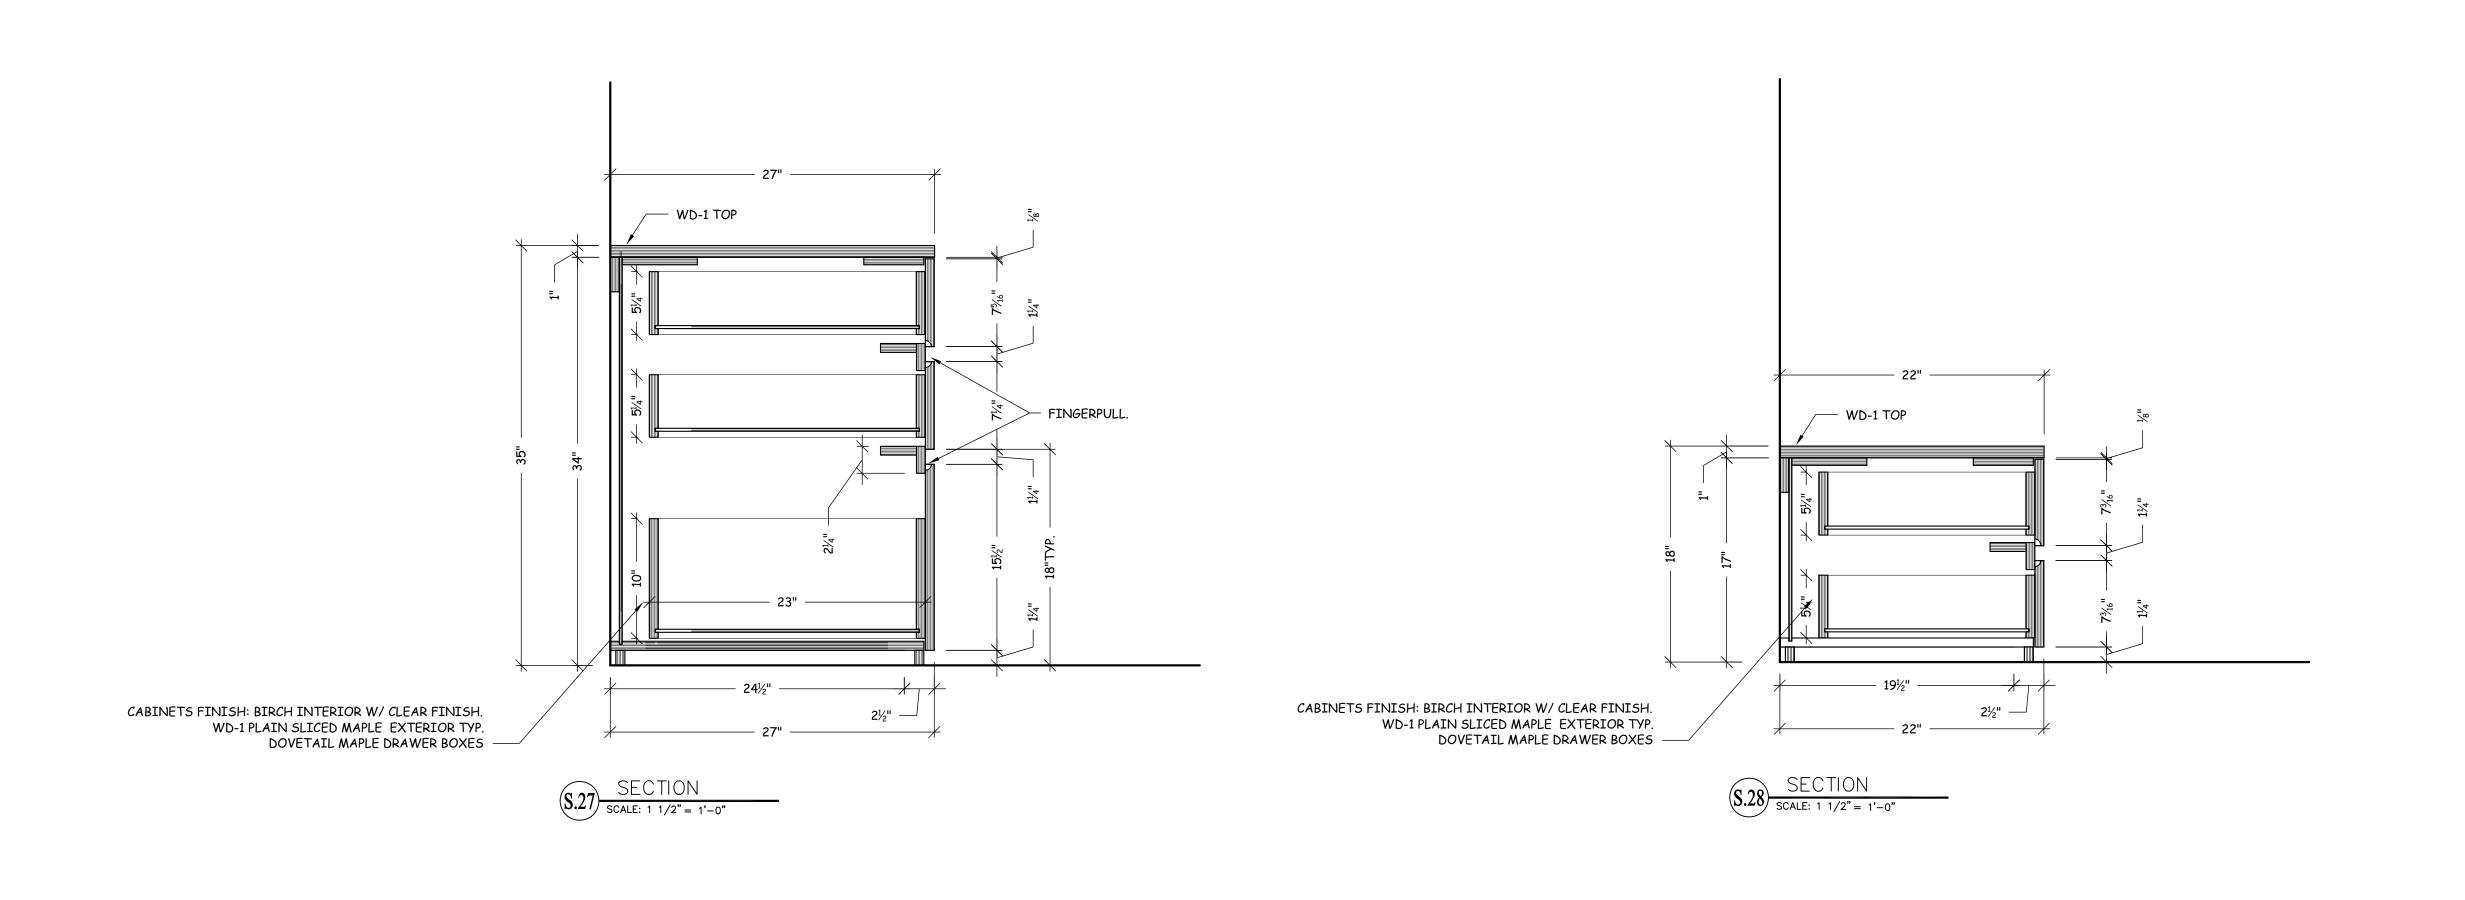

:

| Project: SECTIONS | Sheet: |
|-------------------|--------|
| Date: 2-05-07     | S-5    |
| JOB # :           |        |

















General Notes

SHOP NOTES:

Architectural Draffing Service

LEGEND:



Drwn. by Neno K

|  | No. | Revision/Issue             | Date |  |
|--|-----|----------------------------|------|--|
|  | _   | UPDATED                    | 2-03 |  |
|  | 1   | MARKUP PER OWNER/ARCH.     | 2-27 |  |
|  | _   | 1ST PHASE ADDITION         | 3-21 |  |
|  | _   | 1ST PHASE ADDITION PART II | 5-11 |  |
|  |     |                            |      |  |
|  |     |                            |      |  |
|  |     |                            |      |  |

DRAWING RECORD

ARCHITE

CONTRACTOR:

Project Name and Address:

Project: \* Sheet:

Date: 5-11-07 S-6

JOB #: \*





General Notes

SHOP NOTES:

Service

**Architectural Drafting** 

LEGEND:

DIRECTION OF VIEW

Drwn. by Neno K.

DRAWING RECORD

Sheet:

S-8

ARCHITECT:

CONTRACTOR:

Project Name and Address:

Date: 7-23-07

JOB # :

Revision/Issue

Date











SECTION

SCALE: 1 1/2" = 1'-0"







SECTION

SCALE: 1 1/2" = 1'-0"