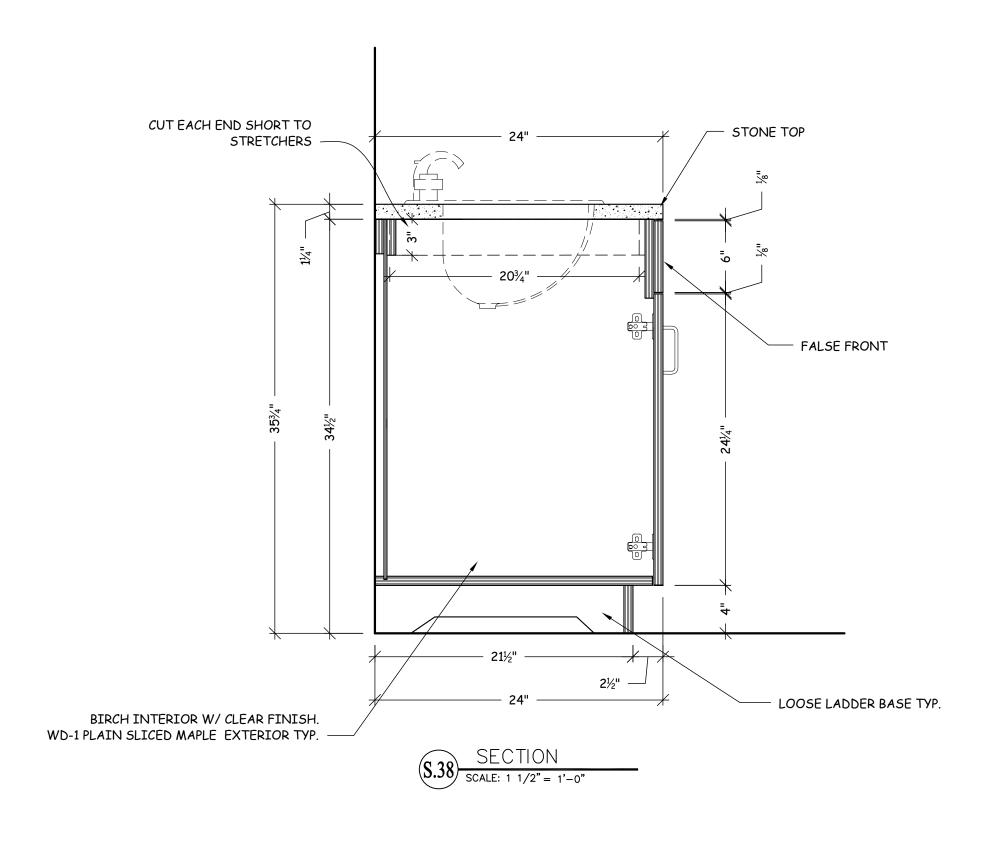

S.9 SECTION (KITCHEN)

SCALE: 1 1/2" = 1'-0"

SECTION-BENCH SEAT @ KITCHEN scale: 1 1/2" = 1'-0"

General Notes SHOP NOTES:

LEGEND:

Architectural Drafting Service

Drwn. by Neno K.

| · · |                        |      |  |
|-----|------------------------|------|--|
| No. | Revision/Issue         | Date |  |
| _   | FIELD UPDATES          | 2-05 |  |
| 1   | MARKUP PER OWNER/ARCH. | 2-27 |  |
|     |                        |      |  |
|     |                        |      |  |

SECTION

SCALE: 1 1/2" = 1'-0"

SECTION

SCALE: 1 1/2" = 1'-0"