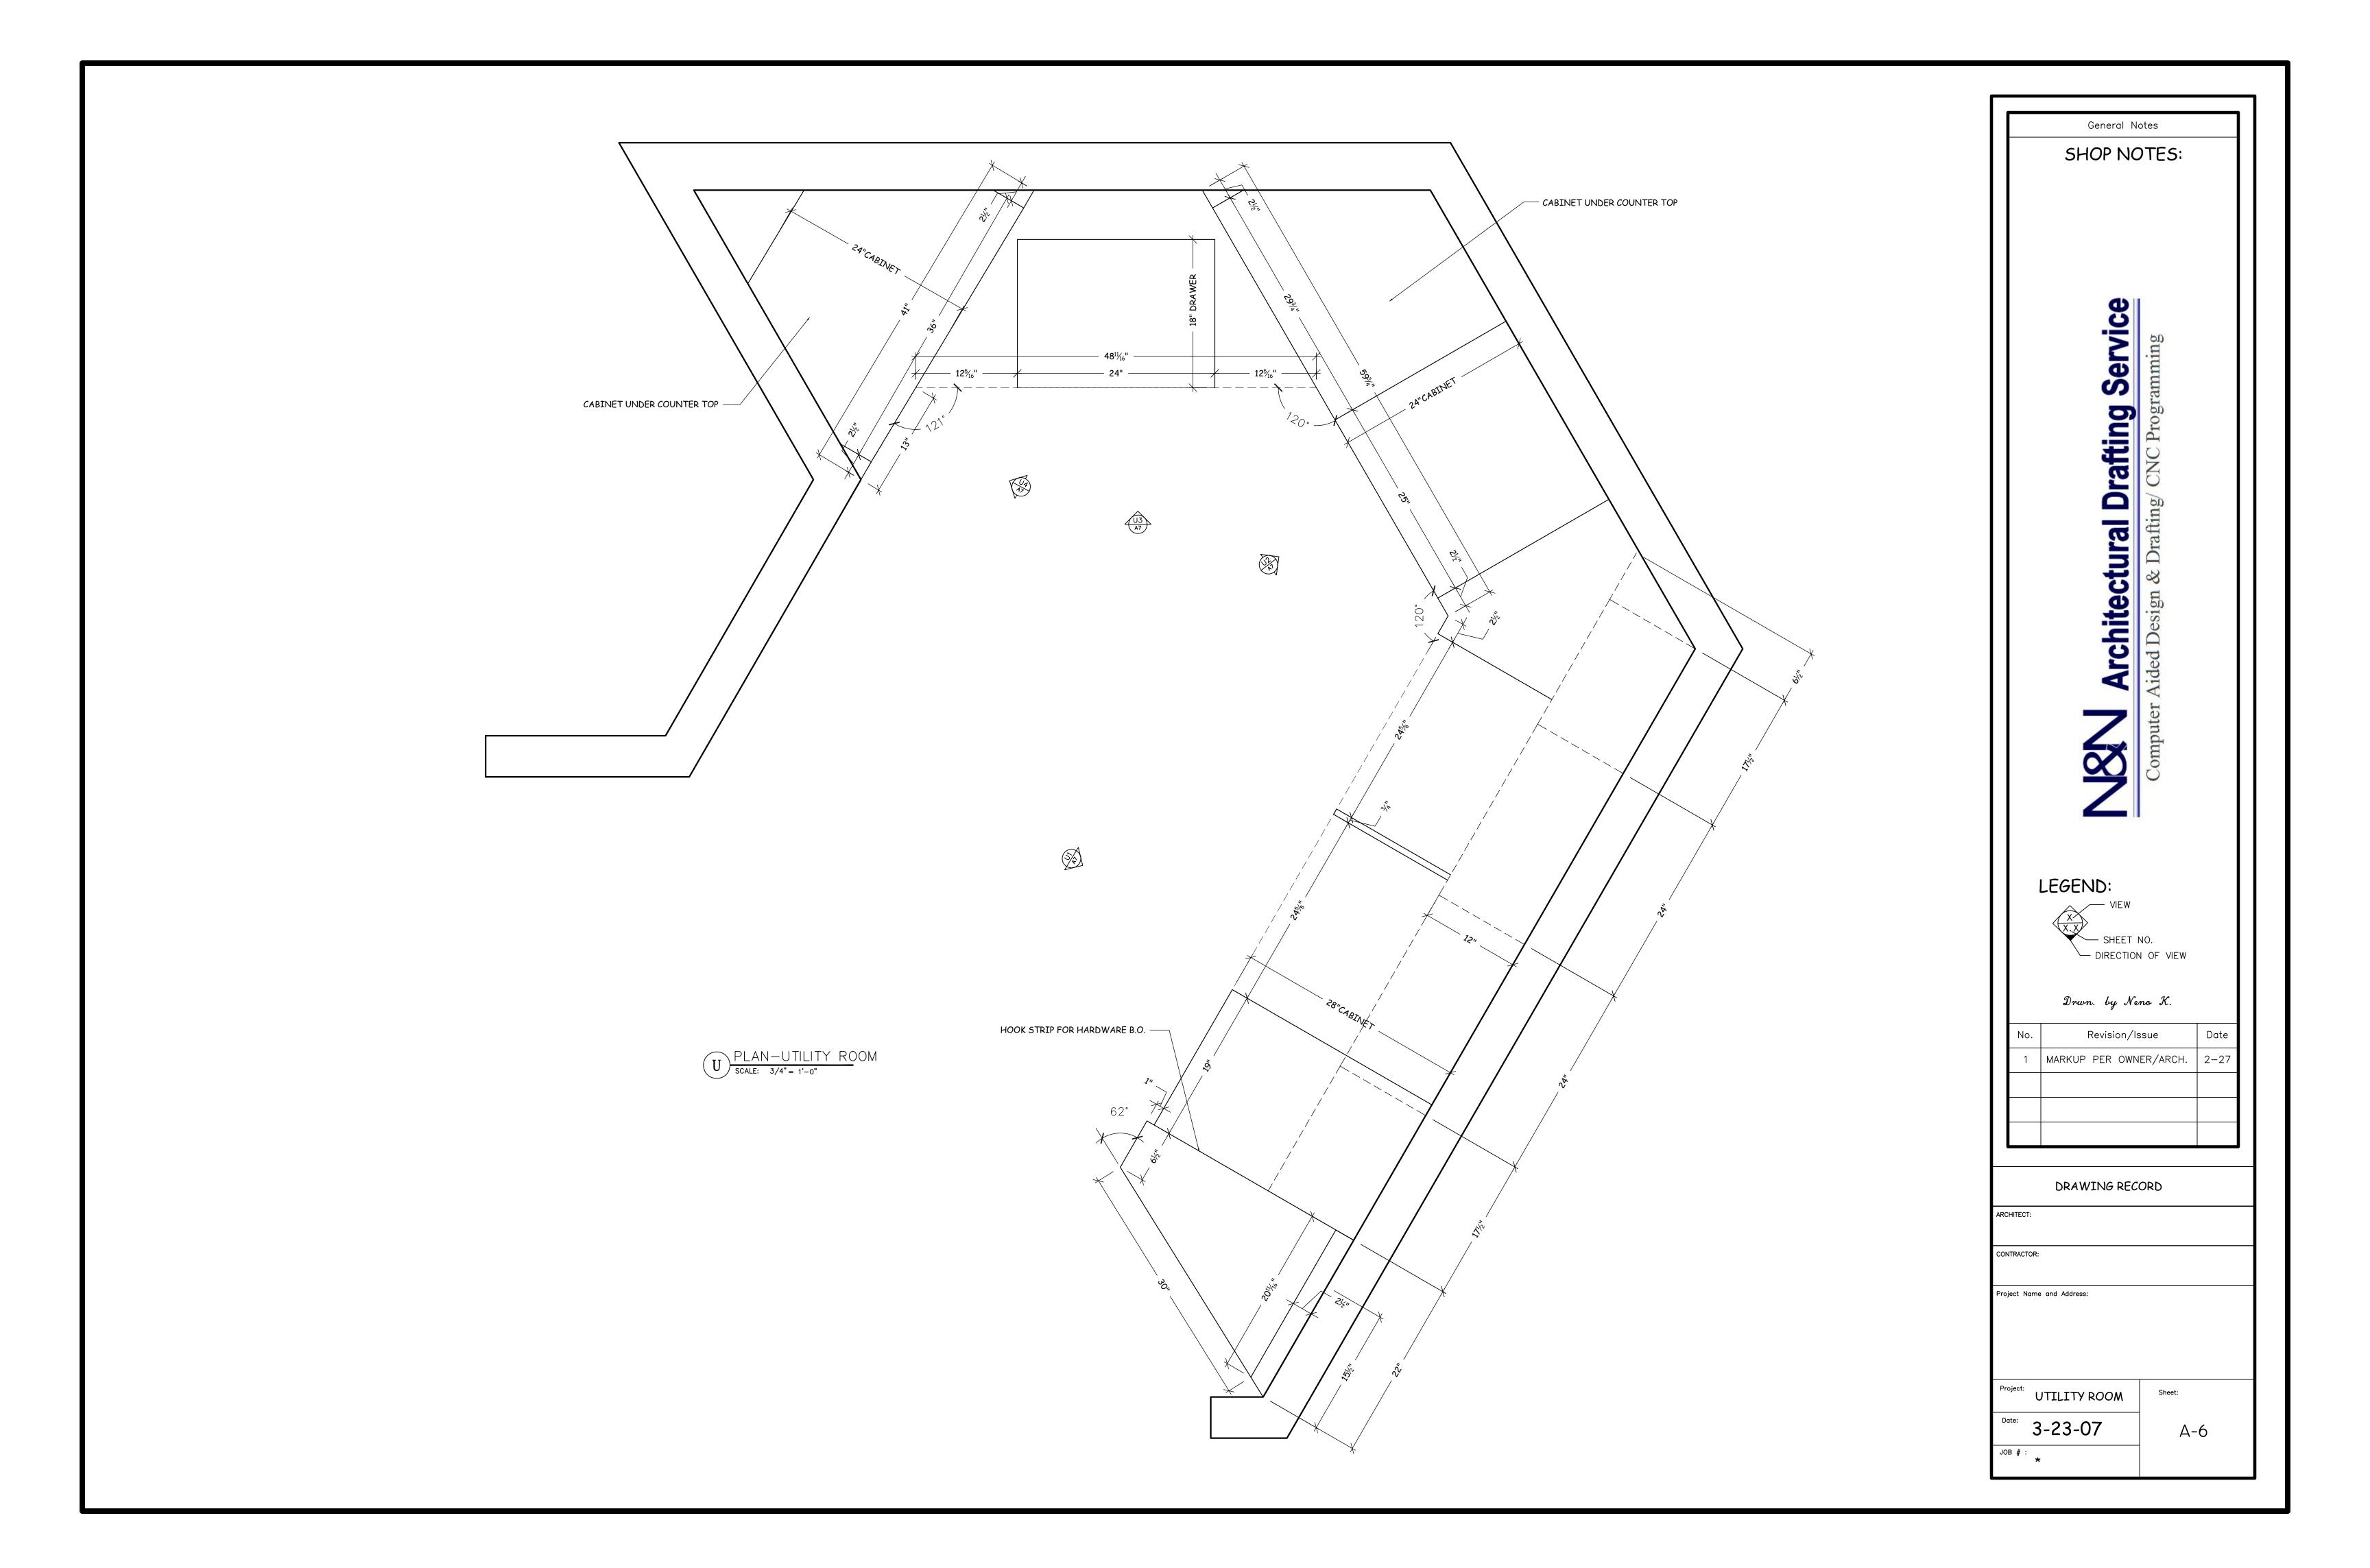

E: FINISH TO BE SELECTED BY OWNER/ ARCHITECT. PER SAMPLE PROVIDED BY WOOD HARBOR HONEY.



TITLE SHEET







General Notes SHOP NOTES: Architectural Drafting Service LEGEND: DIRECTION OF VIEW Drwn. by Neno K. Revision/Issue 1 MARKUP PER OWNER/ARCH. 2-27 DRAWING RECORD CONTRACTOR: Project Name and Address: Project: DINING ROOM Date: 2-05-07 Δ-Ι **J**OB # : ★



ELEVATION-STAIRWAY

SCALE: 3/4" = 1'-0"

General Notes SHOP NOTES: Architectural Drafting Service LEGEND: DIRECTION OF VIEW Drwn. by Neno K. Revision/Issue Date 1 MARKUP PER OWNER/ARCH. 2-27 DRAWING RECORD CONTRACTOR: Project Name and Address: Project: STAIRWAY Date: 2-05-07 Δ-2 JOB # :













RECORD REST BATH

SCALE: 3/4" = 1'-0"



K ELEVATION- GUEST BATH

SCALE: 3/4" = 1'-0"



ELEVATION-BATH #3

SCALE: 3/4" = 1'-0"































General Notes SHOP NOTES: Architectural Drafting Service LEGEND: Drwn. by Neno K. Date Revision/Issue DRAWING RECORD ARCHITECT: GENESIS CONTRACTOR: Project Name and Address: Sheet: 7-23-07 Δ-11 JOB # :







A.3 ELEVATION

SCALE: 3/4" = 1'-0"

General Notes SHOP NOTES: **Architectural Drafting Service** LEGEND: DIRECTION OF VIEW Drwn. by Neno K. Revision/Issue DRAWING RECORD CONTRACTOR: Project Name and Address: Sheet: Date: 7-23-07 A-12 JOB # : **★** 























S.9 SECTION (KITCHEN)

SCALE: 1 1/2" = 1'-0"





SECTION-BENCH SEAT @ KITCHEN scale: 1 1/2" = 1'-0"

General Notes SHOP NOTES:

LEGEND:

Architectural Drafting Service

Drwn. by Neno K.

| · · |                        |      |  |
|-----|------------------------|------|--|
| No. | Revision/Issu