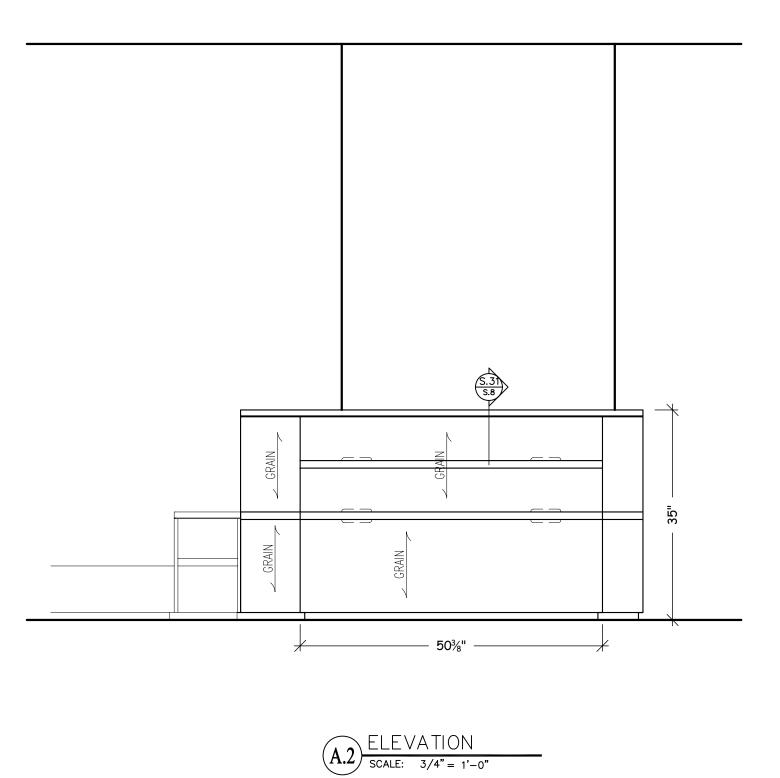

A.3 ELEVATION

SCALE: 3/4" = 1'-0"

General Notes SHOP NOTES: **Architectural Drafting Service** LEGEND: DIRECTION OF VIEW Drwn. by Neno K. Revision/Issue DRAWING RECORD CONTRACTOR: Project Name and Address: Sheet: Date: 7-23-07 A-12 JOB # : **★** 