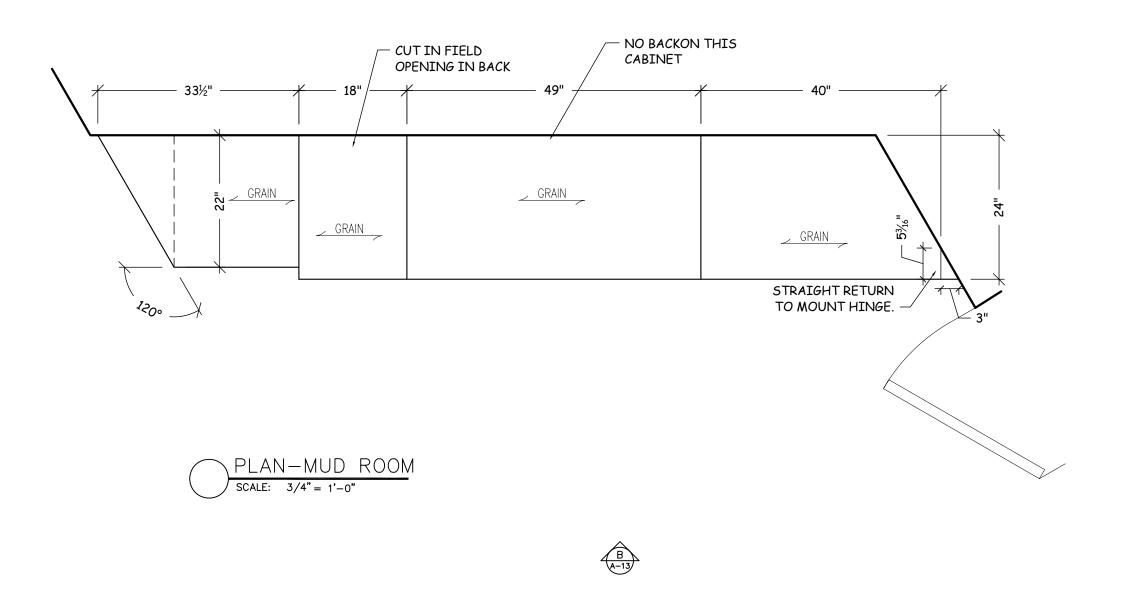

VIEW Drwn. by Neno K. Revision/Issue Date 1 MARKUP PER OWNER/ARCH. 2-27 DRAWING RECORD CONTRACTOR: Project Name and Address: Project: STAIRWAY Date: 2-05-07 Δ-2 JOB # :













RECORD REST BATH

SCALE: 3/4" = 1'-0"



K ELEVATION- GUEST BATH

SCALE: 3/4" = 1'-0"



ELEVATION-BATH #3

SCALE: 3/4" = 1'-0"































General Notes SHOP NOTES: Architectural Drafting Service LEGEND: Drwn. by Neno K. Date Revision/Issue DRAWING RECORD ARCHITECT: GENESIS CONTRACTOR: Project Name and Address: Sheet: 7-23-07 Δ-11 JOB # :







A.3 ELEVATION

SCALE: 3/4" = 1'-0"

General Notes SHOP NOTES: **Architectural Drafting Service** LEGEND: DIRECTION OF VIEW Drwn. by Neno K. Revision/Issue DRAWING RECORD CONTRACTOR: Project Name and Address: Sheet: Date: 7-23-07 A-12 JOB # : **★** 























S.9 SECTION (KITCHEN)

SCALE: 1 1/2" = 1'-0"





SECTION-BENCH SEAT @ KITCHEN scale: 1 1/2" = 1'-0"

General Notes SHOP NOTES:

LEGEND:

Architectural Drafting Service

Drwn. by Neno K.

| · · |                        |      |  |
|-----|------------------------|------|--|
| No. | Revision/Issue         | Date |  |
| _   | FIELD UPDATES          | 2-05 |  |
| 1   | MARKUP PER OWNER/ARCH. | 2-27 |  |
|     |                        |      |  |
|     |                        |      |  |

DRAWING RECORD

CONTRACTOR:

Project Name and Address:

Project: SECTIONS 1-29-07 S-3 JOB # : ★





SECTION

SCALE: 1 1/2" = 1'-0"



















General Notes SHOP NOTES: Architectural Drafting Service LEGEND: DIRECTION OF VIEW Drwn. by Neno K. Revision/Issue MARKUP PER OWNER/ARCH.