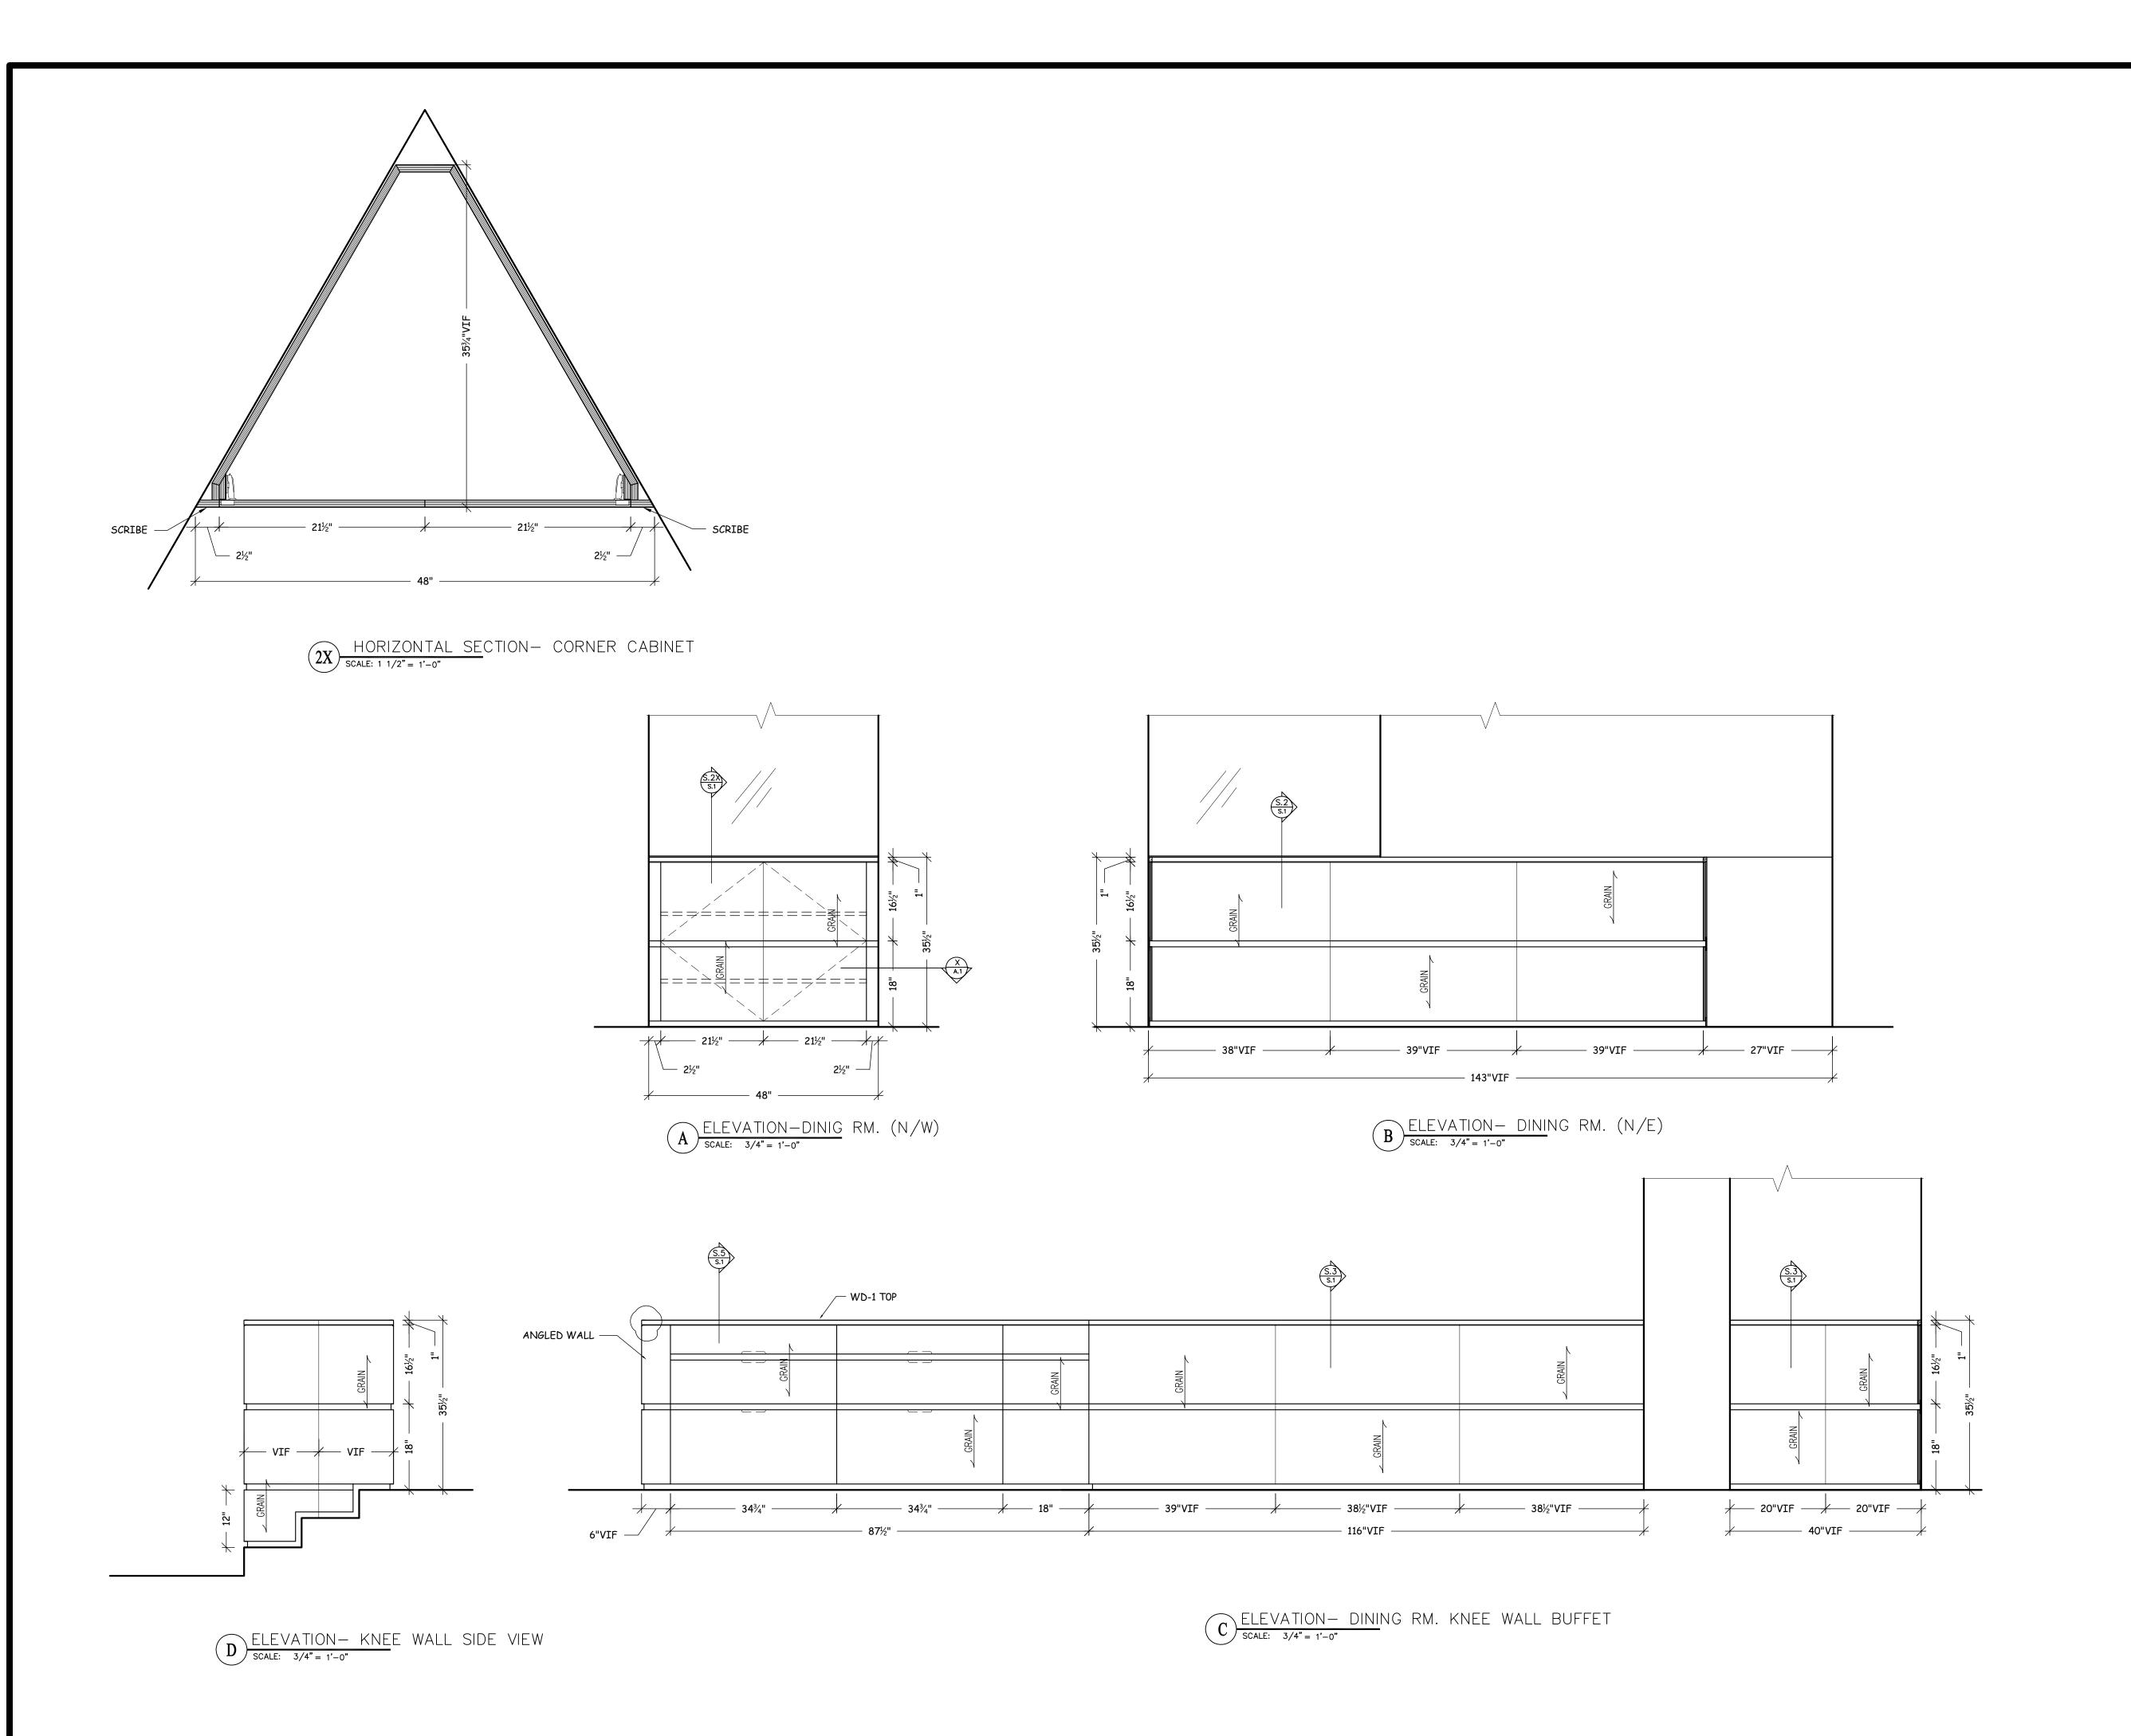

ELEVATION-STAIRWAY

SCALE: 3/4" = 1'-0"

General Notes SHOP NOTES: Architectural Drafting Service LEGEND: DIRECTION OF VIEW Drwn. by Neno K. Revision/Issue Date 1 MARKUP PER OWNER/ARCH. 2-27 DRAWING RECORD CONTRACTOR: Project Name and Address: Project: STAIRWAY Date: 2-05-07 Δ-2 JOB # :