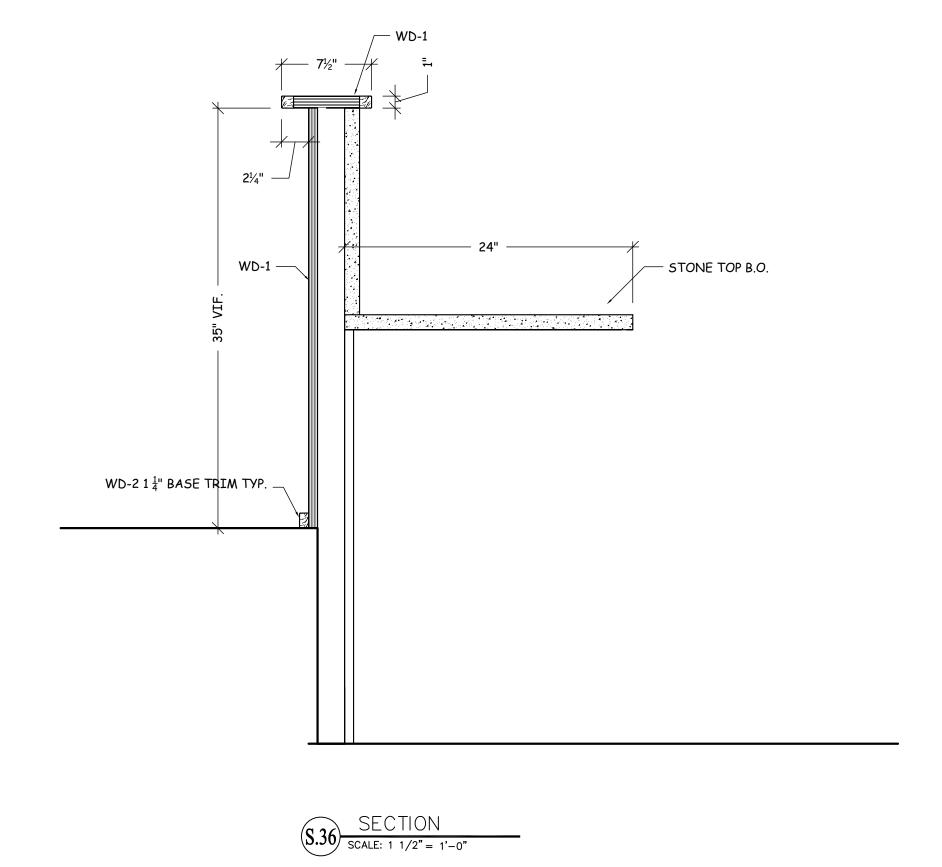

sion/Issue             | Date |  |
|--|-----|----------------------------|------|--|
|  | _   | UPDATED                    | 2-03 |  |
|  | 1   | MARKUP PER OWNER/ARCH.     | 2-27 |  |
|  | _   | 1ST PHASE ADDITION         | 3-21 |  |
|  | _   | 1ST PHASE ADDITION PART II | 5-11 |  |
|  |     |                            |      |  |
|  |     |                            |      |  |
|  |     |                            |      |  |

DRAWING RECORD

ARCHITE

CONTRACTOR:

Project Name and Address:

Project: \* Sheet:

Date: 5-11-07 S-6

JOB #: \*





General Notes

SHOP NOTES:

Service

**Architectural Drafting** 

LEGEND:

DIRECTION OF VIEW

Drwn. by Neno K.

DRAWING RECORD

Sheet:

S-8

ARCHITECT:

CONTRACTOR:

Project Name and Address:

Date: 7-23-07

JOB # :

Revision/Issue

Date











SECTION

SCALE: 1 1/2" = 1'-0"







SECTION

SCALE: 1 1/2" = 1'-0"