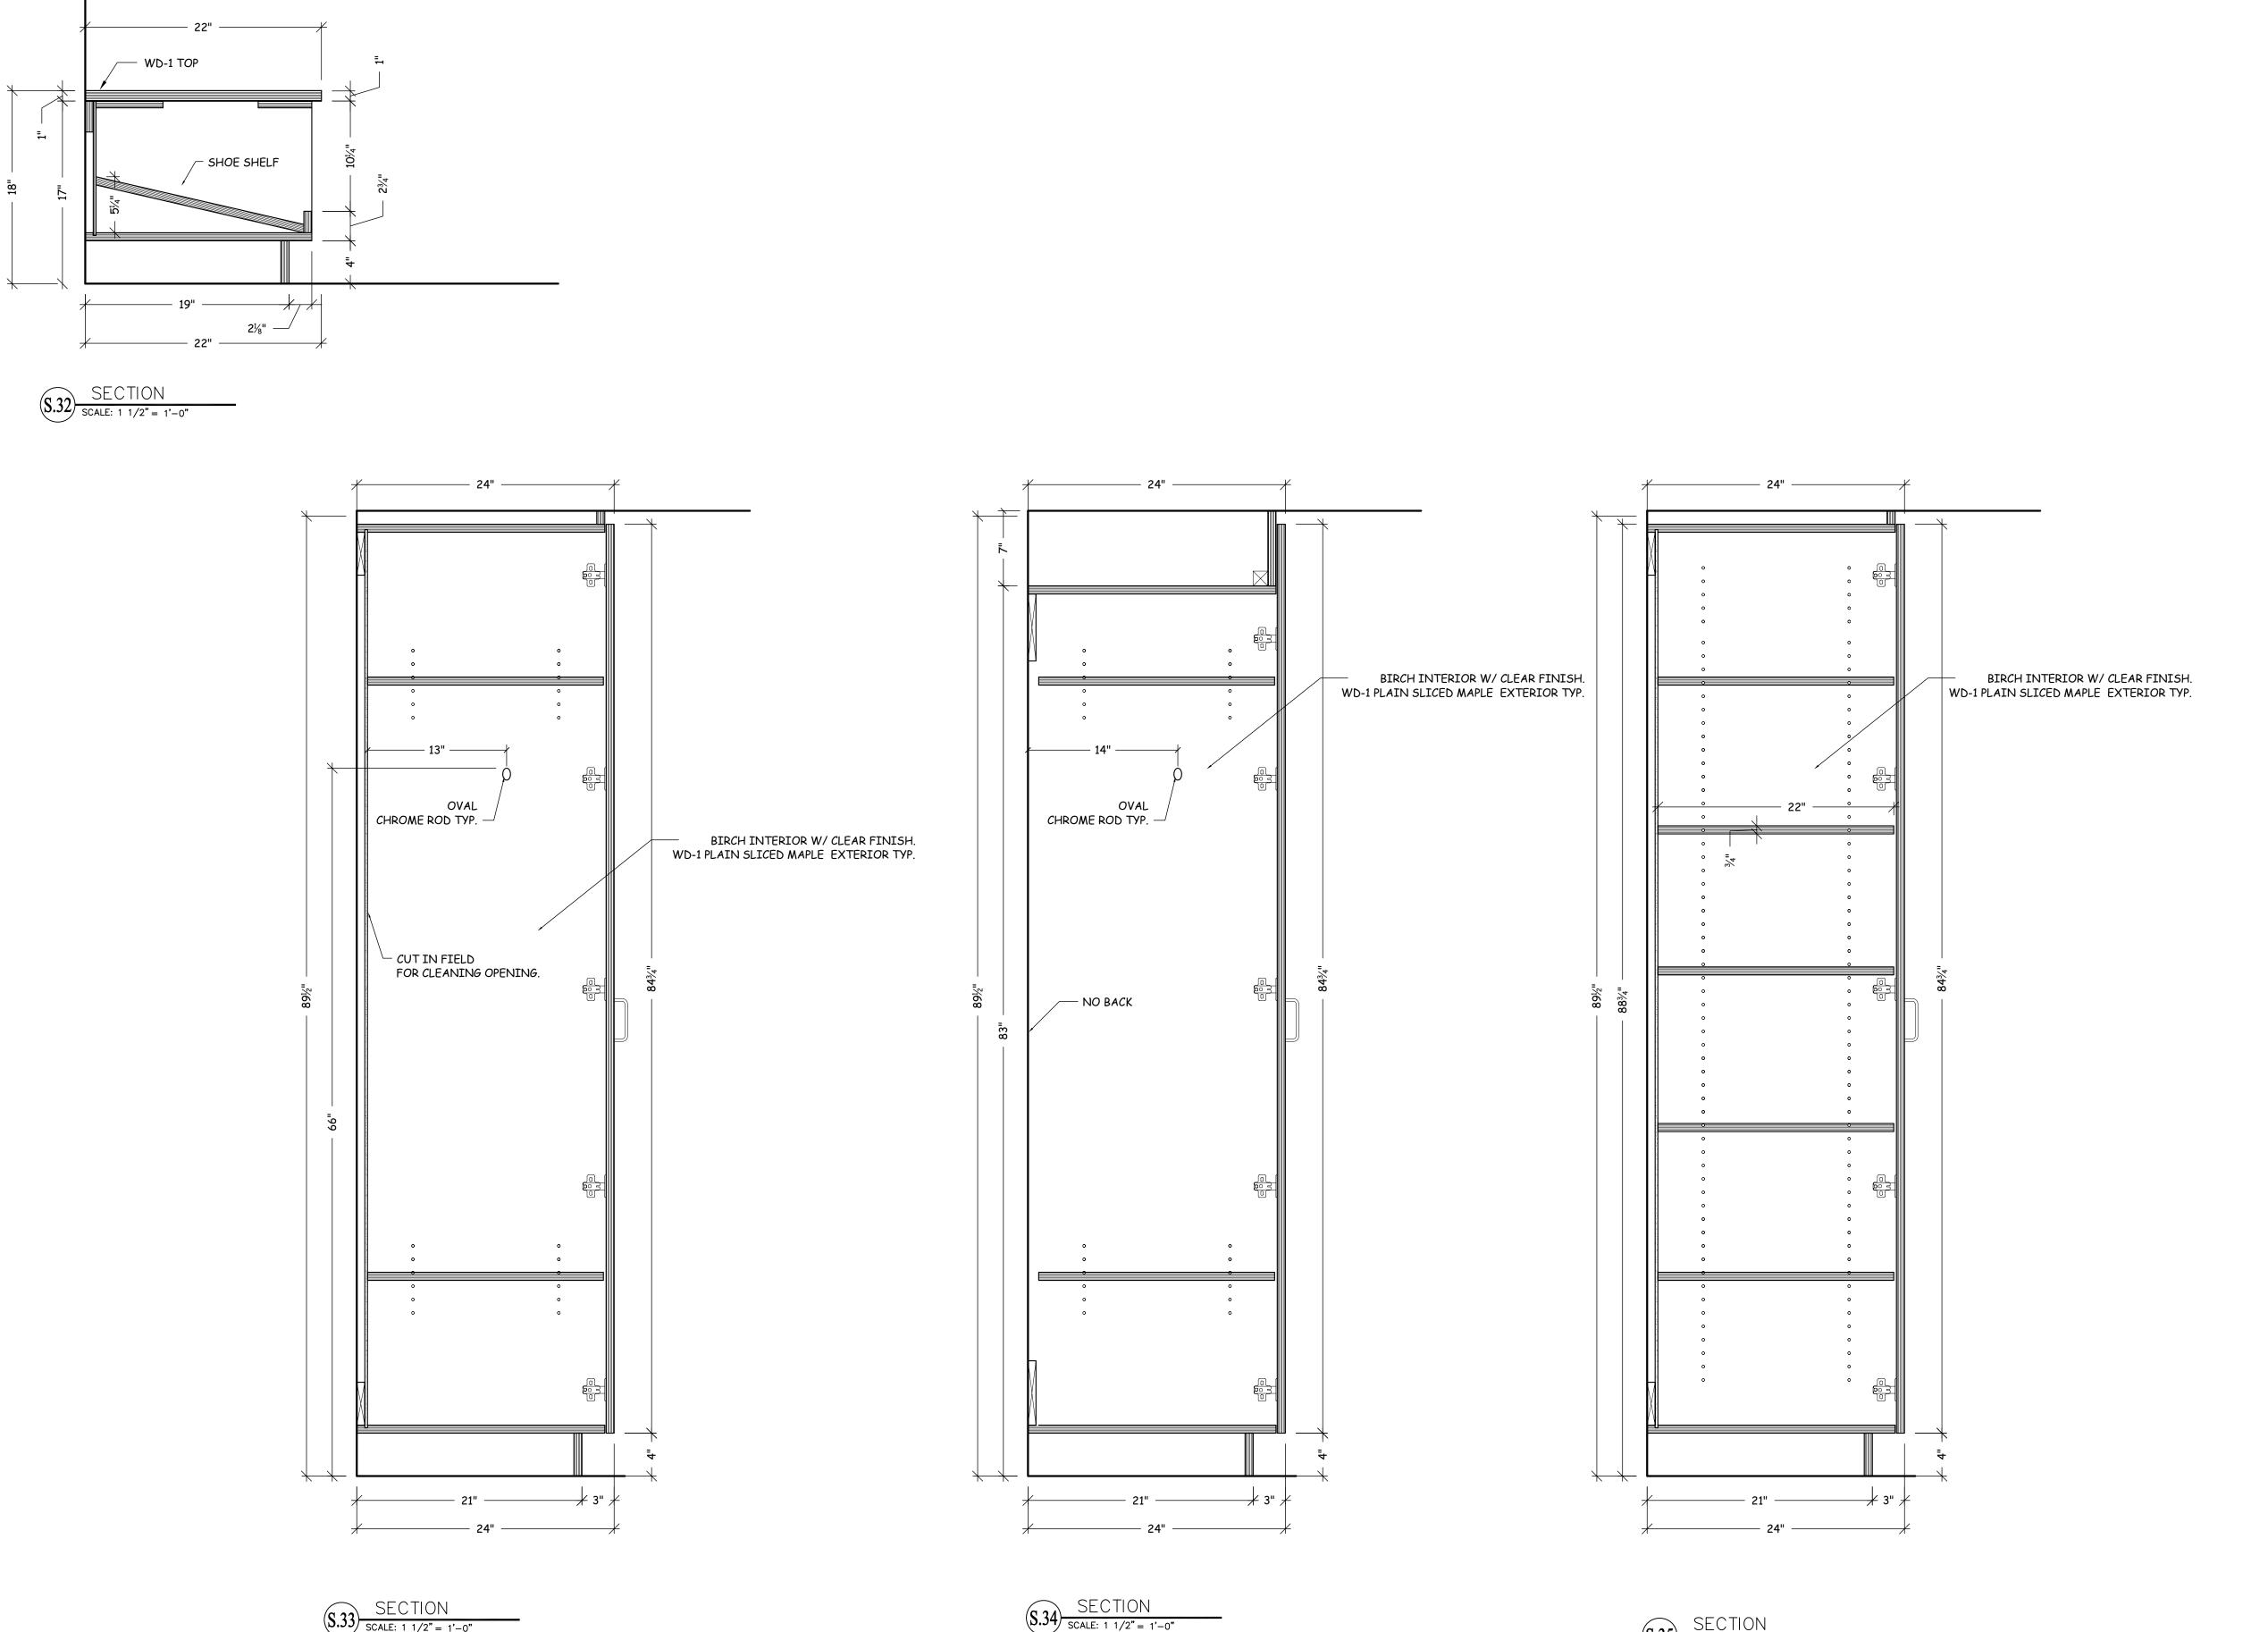

S.9 SECTION (KITCHEN)

SCALE: 1 1/2" = 1'-0"

SECTION-BENCH SEAT @ KITCHEN scale: 1 1/2" = 1'-0"

General Notes SHOP NOTES:

LEGEND:

Architectural Drafting Service

Drwn. by Neno K.

| · · |                        |      |  |
|-----|------------------------|------|--|
| No. | Revision/Issue         | Date |  |
| _   | FIELD UPDATES          | 2-05 |  |
| 1   | MARKUP PER OWNER/ARCH. | 2-27 |  |
|     |                        |      |  |
|     |                        |      |  |

SECTION

SCALE: 1 1/2" = 1'-0"

SECTION

SCALE: 1 1/2" = 1'-0"