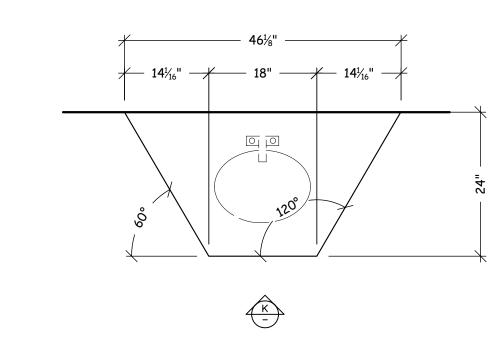

* DRAWER SLIDES: ACCURIDE #3132EC "ECLIPSE"
- \* DOOR/ DRAWER PULLS/ KNOBS. TBD.
- \* SOLID SURFACE: B.O.
- \* GRANITE/ STONE : B.O.

NOTE: FINISH TO BE SELECTED BY OWNER/ ARCHITECT. PER SAMPLE PROVIDED BY WOOD HARBOR HONEY.



TITLE SHEET







General Notes SHOP NOTES: Architectural Drafting Service LEGEND: DIRECTION OF VIEW Drwn. by Neno K. Revision/Issue 1 MARKUP PER OWNER/ARCH. 2-27 DRAWING RECORD CONTRACTOR: Project Name and Address: Project: DINING ROOM Date: 2-05-07 Δ-Ι **J**OB # : ★



ELEVATION-STAIRWAY

SCALE: 3/4" = 1'-0"

General Notes SHOP NOTES: Architectural Drafting Service LEGEND: DIRECTION OF VIEW Drwn. by Neno K. Revision/Issue Date 1 MARKUP PER OWNER/ARCH. 2-27 DRAWING RECORD CONTRACTOR: Project Name and Address: Project: STAIRWAY Date: 2-05-07 Δ-2 JOB # :













RECORD REST BATH

SCALE: 3/4" = 1'-0"



K ELEVATION- GUEST BATH

SCALE: 3/4" = 1'-0"



ELEVATION-BATH #3

SCALE: 3/4" = 1'-0"































General Notes SHOP NOTES: Architectural Drafting Service LEGEND: Drwn. by Neno K. Date Revision/Issue DRAWING RECORD ARCHITECT: GENESIS CONTRACTOR: Project Name and Address: Sheet: 7-23-07 Δ-11 JOB # :







A.3 ELEVATION

SCALE: 3/4" = 1'-0"

General Notes SHOP NOTES: **Architectural Drafting Service** LEGEND: DIRECTION OF VIEW Drwn. by Neno K. Revision/Issue DRAWING RECORD CONTRACTOR: Project Name and Address: Sheet: Date: 7-23-07 A-12 JOB # : **★** 























S.9 SECTION (KITCHEN)

SCALE: 1 1/2" = 1'-0"





SECTION-BENCH SEAT @ KITCHEN scale: 1 1/2" = 1'-0"

General Notes SHOP NOTES:

LEGEND:

Architectural Drafti