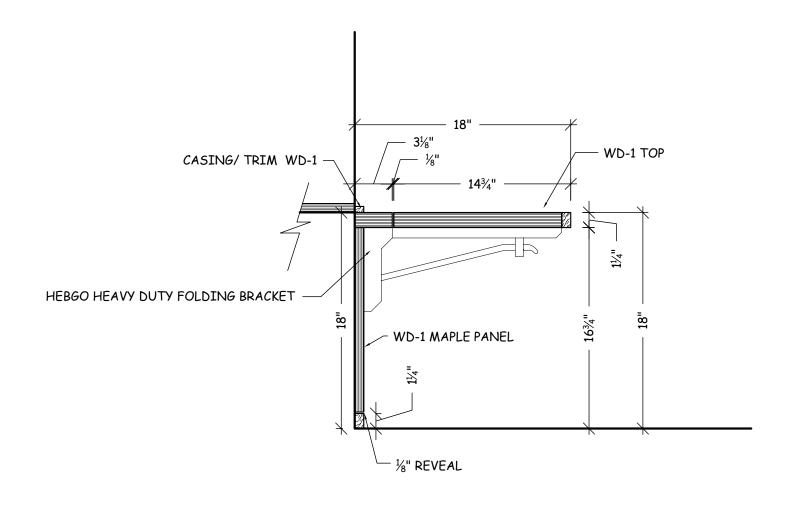

Drwn. by Neno K.

| · · |                        |      |  |
|-----|------------------------|------|--|
| No. | Revision/Issue         | Date |  |
| _   | FIELD UPDATES          | 2-05 |  |
| 1   | MARKUP PER OWNER/ARCH. | 2-27 |  |
|     |                        |      |  |
|     |                        |      |  |

DRAWING RECORD

CONTRACTOR:

Project Name and Address:

Project: SECTIONS 1-29-07 S-3 JOB # : ★





SECTION

SCALE: 1 1/2" = 1'-0"



















General Notes SHOP NOTES: Architectural Drafting Service LEGEND: DIRECTION OF VIEW Drwn. by Neno K. Revision/Issue MARKUP PER OWNER/ARCH. DRAWING RECORD

CONTRACTOR:

Project Name and Address:

| Project: SECTIONS | Sheet: |
|-------------------|--------|
| Date: 2-05-07     | S-5    |
| JOB # :           |        |

















General Notes

SHOP NOTES:

Architectural Draffing Service

LEGEND:



Drwn. by Neno K

|  | No. | Revision/Issue             | Date |  |
|--|-----|----------------------------|------|--|
|  | _   | UPDATED                    | 2-03 |  |
|  | 1   | MARKUP PER OWNER/ARCH.     | 2-27 |  |
|  | _   | 1ST PHASE ADDITION         | 3-21 |  |
|  | _   | 1ST PHASE ADDITION PART II | 5-11 |  |
|  |     |                            |      |  |
|  |     |                            |      |  |
|  |     |                            |      |  |

DRAWING RECORD

ARCHITE

CONTRACTOR:

Project Name and Address:

Project: \* Sheet:

Date: 5-11-07 S-6

JOB #: \*





General Notes

SHOP NOTES:

Service

**Architectural Drafting** 

LEGEND:

DIRECTION OF VIEW

Drwn. by Neno K.

DRAWING RECORD

Sheet: