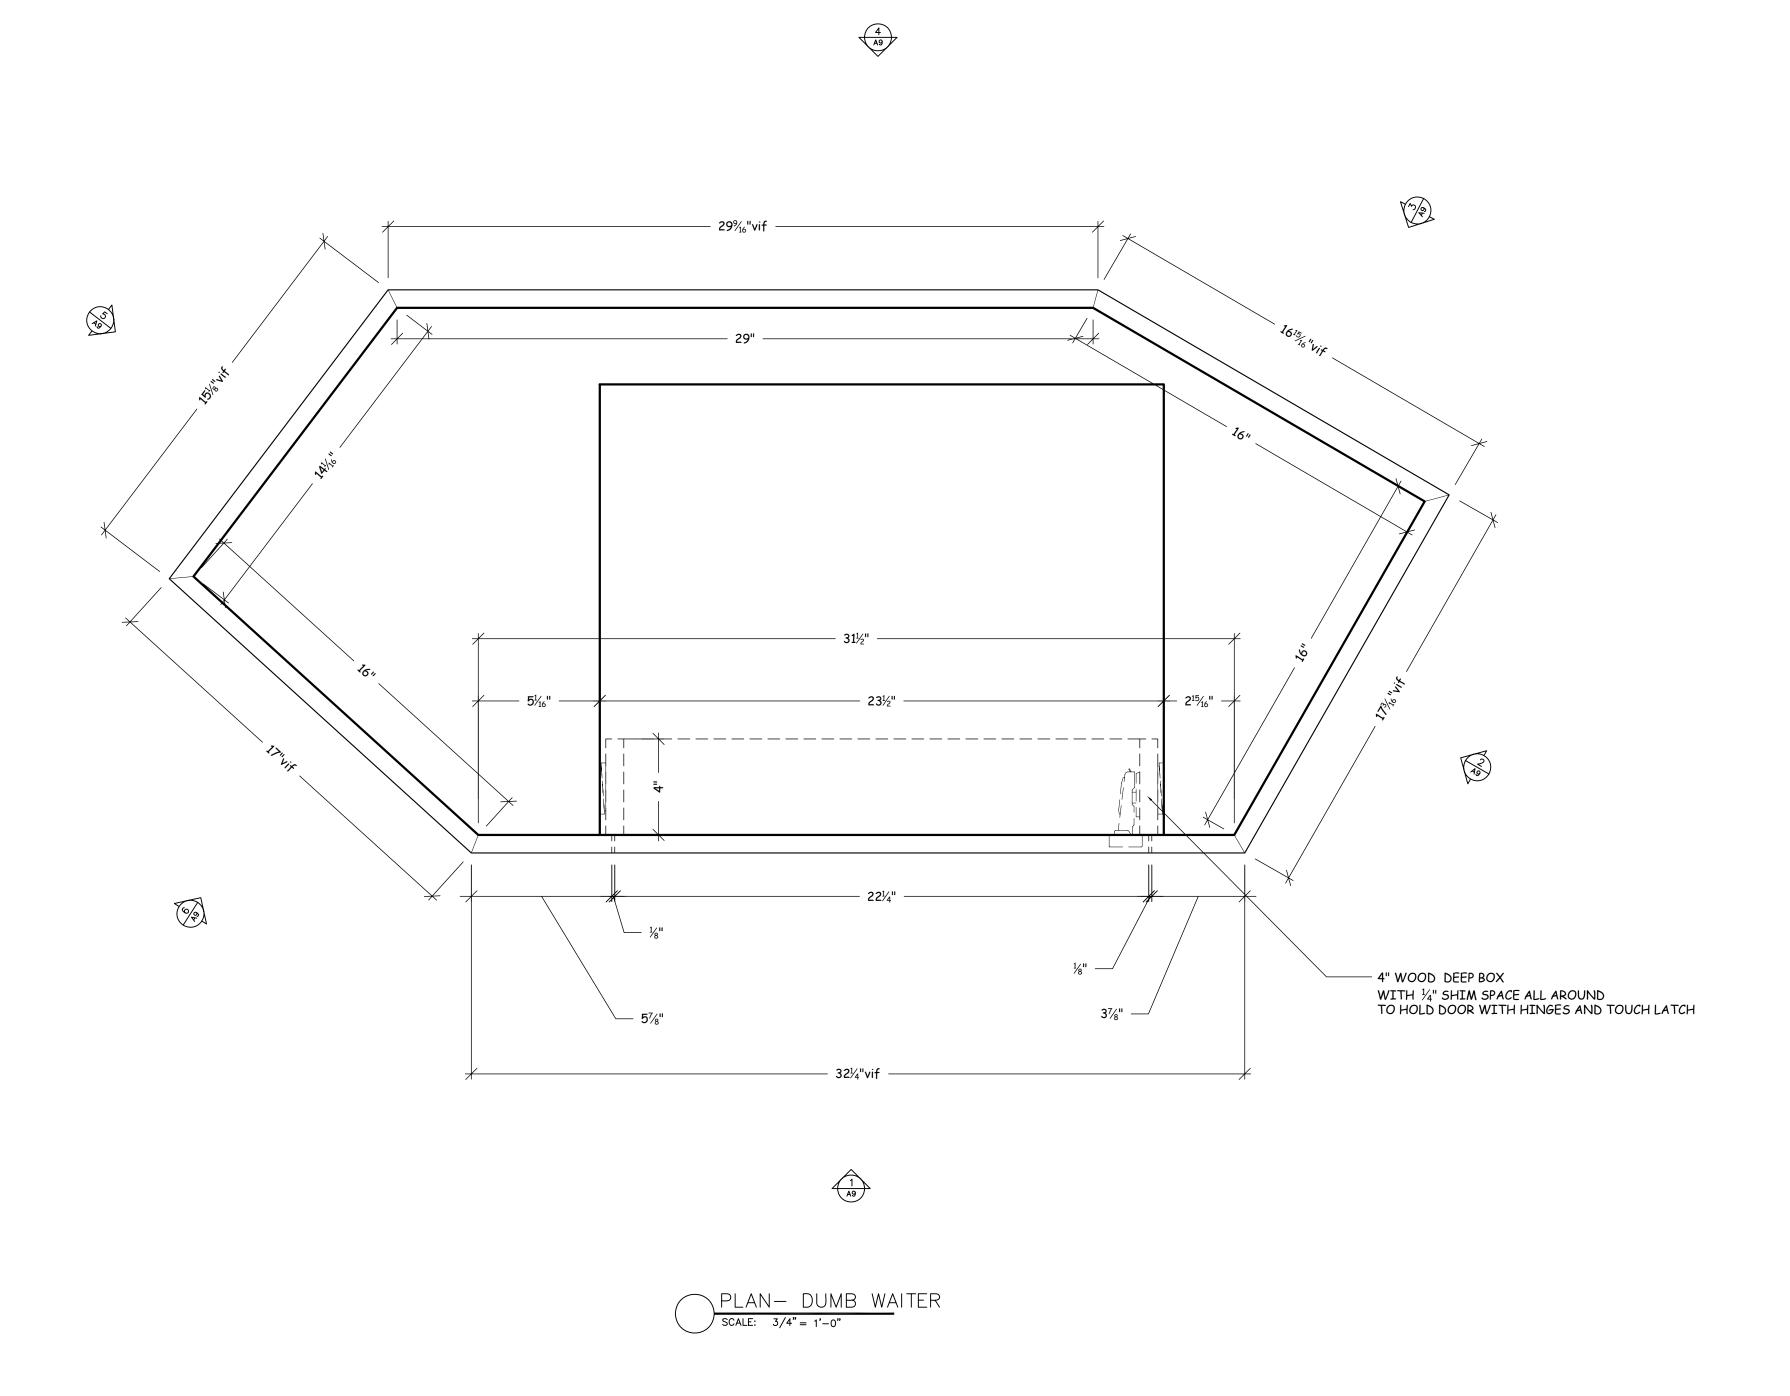

TO BE SELECTED BY OWNER/ ARCHITECT. PER SAMPLE PROVIDED BY WOOD HARBOR HONEY.



TITLE SHEET







General Notes SHOP NOTES: Architectural Drafting Service LEGEND: DIRECTION OF VIEW Drwn. by Neno K. Revision/Issue 1 MARKUP PER OWNER/ARCH. 2-27 DRAWING RECORD CONTRACTOR: Project Name and Address: Project: DINING ROOM Date: 2-05-07 Δ-Ι **J**OB # : ★



ELEVATION-STAIRWAY

SCALE: 3/4" = 1'-0"

General Notes SHOP NOTES: Architectural Drafting Service LEGEND: DIRECTION OF VIEW Drwn. by Neno K. Revision/Issue Date 1 MARKUP PER OWNER/ARCH. 2-27 DRAWING RECORD CONTRACTOR: Project Name and Address: Project: STAIRWAY Date: 2-05-07 Δ-2 JOB # :













RECORD REST BATH

SCALE: 3/4" = 1'-0"



K ELEVATION- GUEST BATH

SCALE: 3/4" = 1'-0"



ELEVATION-BATH #3

SCALE: 3/4" = 1'-0"































General Notes SHOP NOTES: Architectural Drafting Service LEGEND: Drwn. by Neno K. Date Revision/Issue DRAWING RECORD ARCHITECT: GENESIS CONTRACTOR: Project Name and Address: Sheet: 7-23-07 Δ-11 JOB # :







A.3 ELEVATION

SCALE: 3/4" = 1'-0"

General Notes SHOP NOTES: **Architectural Drafting Service** LEGEND: DIRECTION OF VIEW Drwn. by Neno K. Revision/Issue DRAWING RECORD CONTRACTOR: Project Name and Address: Sheet: Date: 7-23-07 A-12 JOB # : **★** 























S.9 SECTION (KITCHEN)

SCALE: 1 1/2" = 1'-0"





SECTION-BENCH SEAT @ KITCHEN scale: 1 1/2" = 1'-0"

General Notes SHOP NOTES:

LEGEND:

Architectural Drafting Service

Drwn. by Neno K.

| · · |                        |      |  |
|-----|------------------------|------|--|
| No. | Revision/Issue