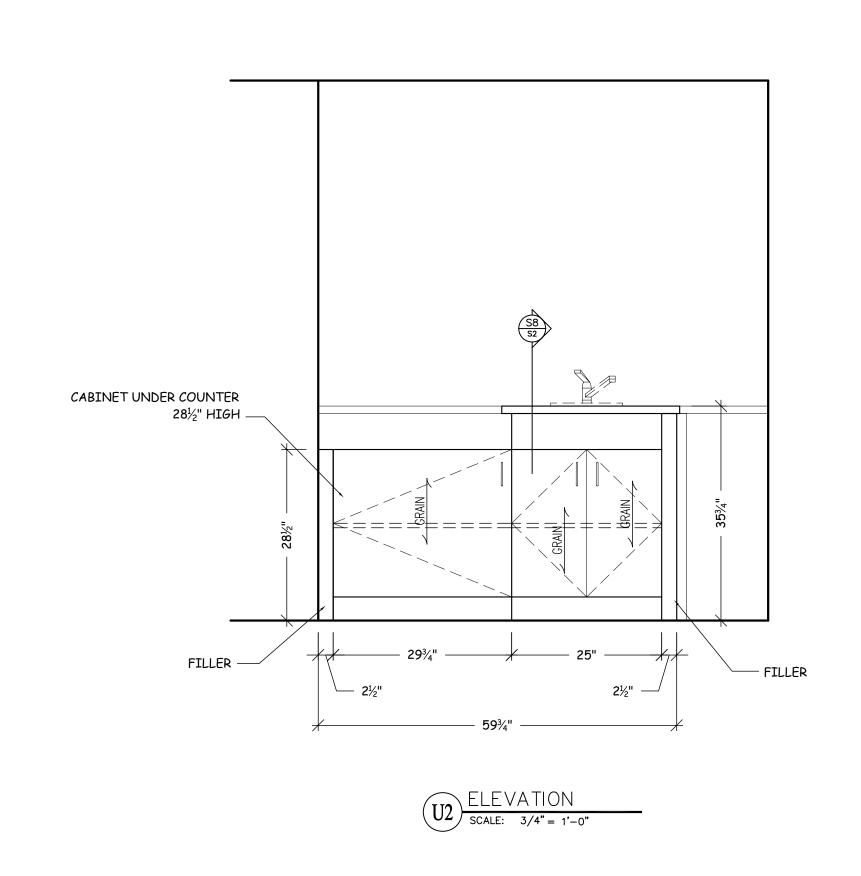

FINISH TO BE SELECTED BY OWNER/ ARCHITECT. PER SAMPLE PROVIDED BY WOOD HARBOR HONEY.



TITLE SHEET







General Notes SHOP NOTES: Architectural Drafting Service LEGEND: DIRECTION OF VIEW Drwn. by Neno K. Revision/Issue 1 MARKUP PER OWNER/ARCH. 2-27 DRAWING RECORD CONTRACTOR: Project Name and Address: Project: DINING ROOM Date: 2-05-07 Δ-Ι **J**OB # : ★



ELEVATION-STAIRWAY

SCALE: 3/4" = 1'-0"

General Notes SHOP NOTES: Architectural Drafting Service LEGEND: DIRECTION OF VIEW Drwn. by Neno K. Revision/Issue Date 1 MARKUP PER OWNER/ARCH. 2-27 DRAWING RECORD CONTRACTOR: Project Name and Address: Project: STAIRWAY Date: 2-05-07 Δ-2 JOB # :













RECORD REST BATH

SCALE: 3/4" = 1'-0"



K ELEVATION- GUEST BATH

SCALE: 3/4" = 1'-0"



ELEVATION-BATH #3

SCALE: 3/4" = 1'-0"































General Notes SHOP NOTES: Architectural Drafting Service LEGEND: Drwn. by Neno K. Date Revision/Issue DRAWING RECORD ARCHITECT: GENESIS CONTRACTOR: Project Name and Address: Sheet: 7-23-07 Δ-11 JOB # :







A.3 ELEVATION

SCALE: 3/4" = 1'-0"

General Notes SHOP NOTES: **Architectural Drafting Service** LEGEND: DIRECTION OF VIEW Drwn. by Neno K. Revision/Issue DRAWING RECORD CONTRACTOR: Project Name and Address: Sheet: Date: 7-23-07 A-12 JOB # : **★** 























S.9 SECTION (KITCHEN)

SCALE: 1 1/2" = 1'-0"





SECTION-BENCH SEAT @ KITCHEN scale: 1 1/2" = 1'-0"

General Notes SHOP NOTES:

LEGEND:

Architectural Drafting Service

Drwn. by Neno K.

| · · |                        |      |  |
|-----|------------------------|------|--|
| No. | Revision/Issue