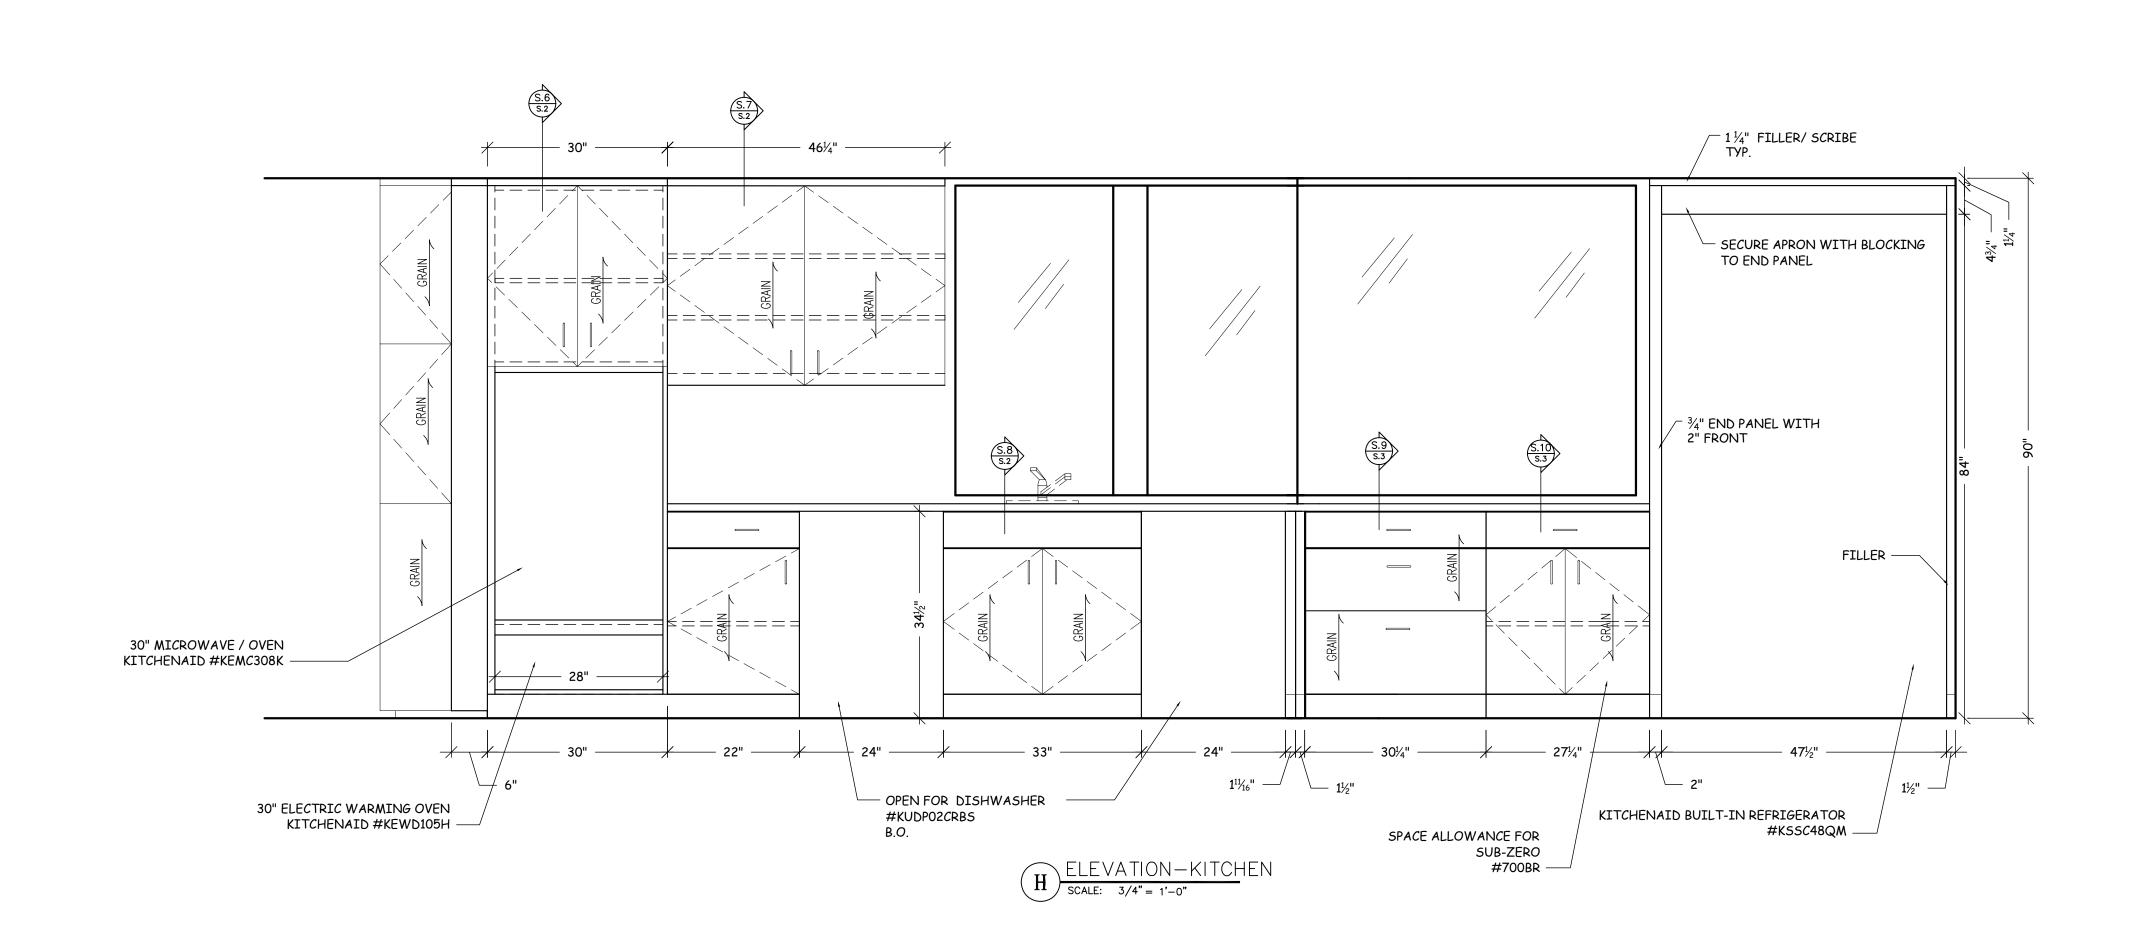

## MATERIALS:

- \*BIRCH PLYWOOD CORE.
- \* WD-1: PLAIN SLICED MAPLE VENEER ON MDF CORE.
- \* WD-2: MAPLE SOLID WOOD.
- \* LOCKING SUPPORTS FOR WOOD SHELVES: 5MM NICKEL PINS.
- \* EURO HINGES: SALICE "SILENTIA" 200 SERIES.
- \* SLEEVE TYPE CONNECTING SCREWS: KD-555NP.
- \* DRAWER SLIDES: ACCURIDE #3132EC "ECLIPSE"
- \* DOOR/ DRAWER PULLS/ KNOBS. TBD.
- \* SOLID SURFACE: B.O.
- \* GRANITE/ STONE : B.O.

NOTE: FINISH TO BE SELECTED BY OWNER/ ARCHITECT. PER SAMPLE PROVIDED BY WOOD HARBOR HONEY.

TITLE SHEET

General Notes SHOP NOTES: Architectural Drafting Service LEGEND: DIRECTION OF VIEW Drwn. by Neno K. Revision/Issue 1 MARKUP PER OWNER/ARCH. 2-27 DRAWING RECORD CONTRACTOR: Project Name and Address: Project: DINING ROOM Date: 2-05-07 Δ-Ι **J**OB # : ★