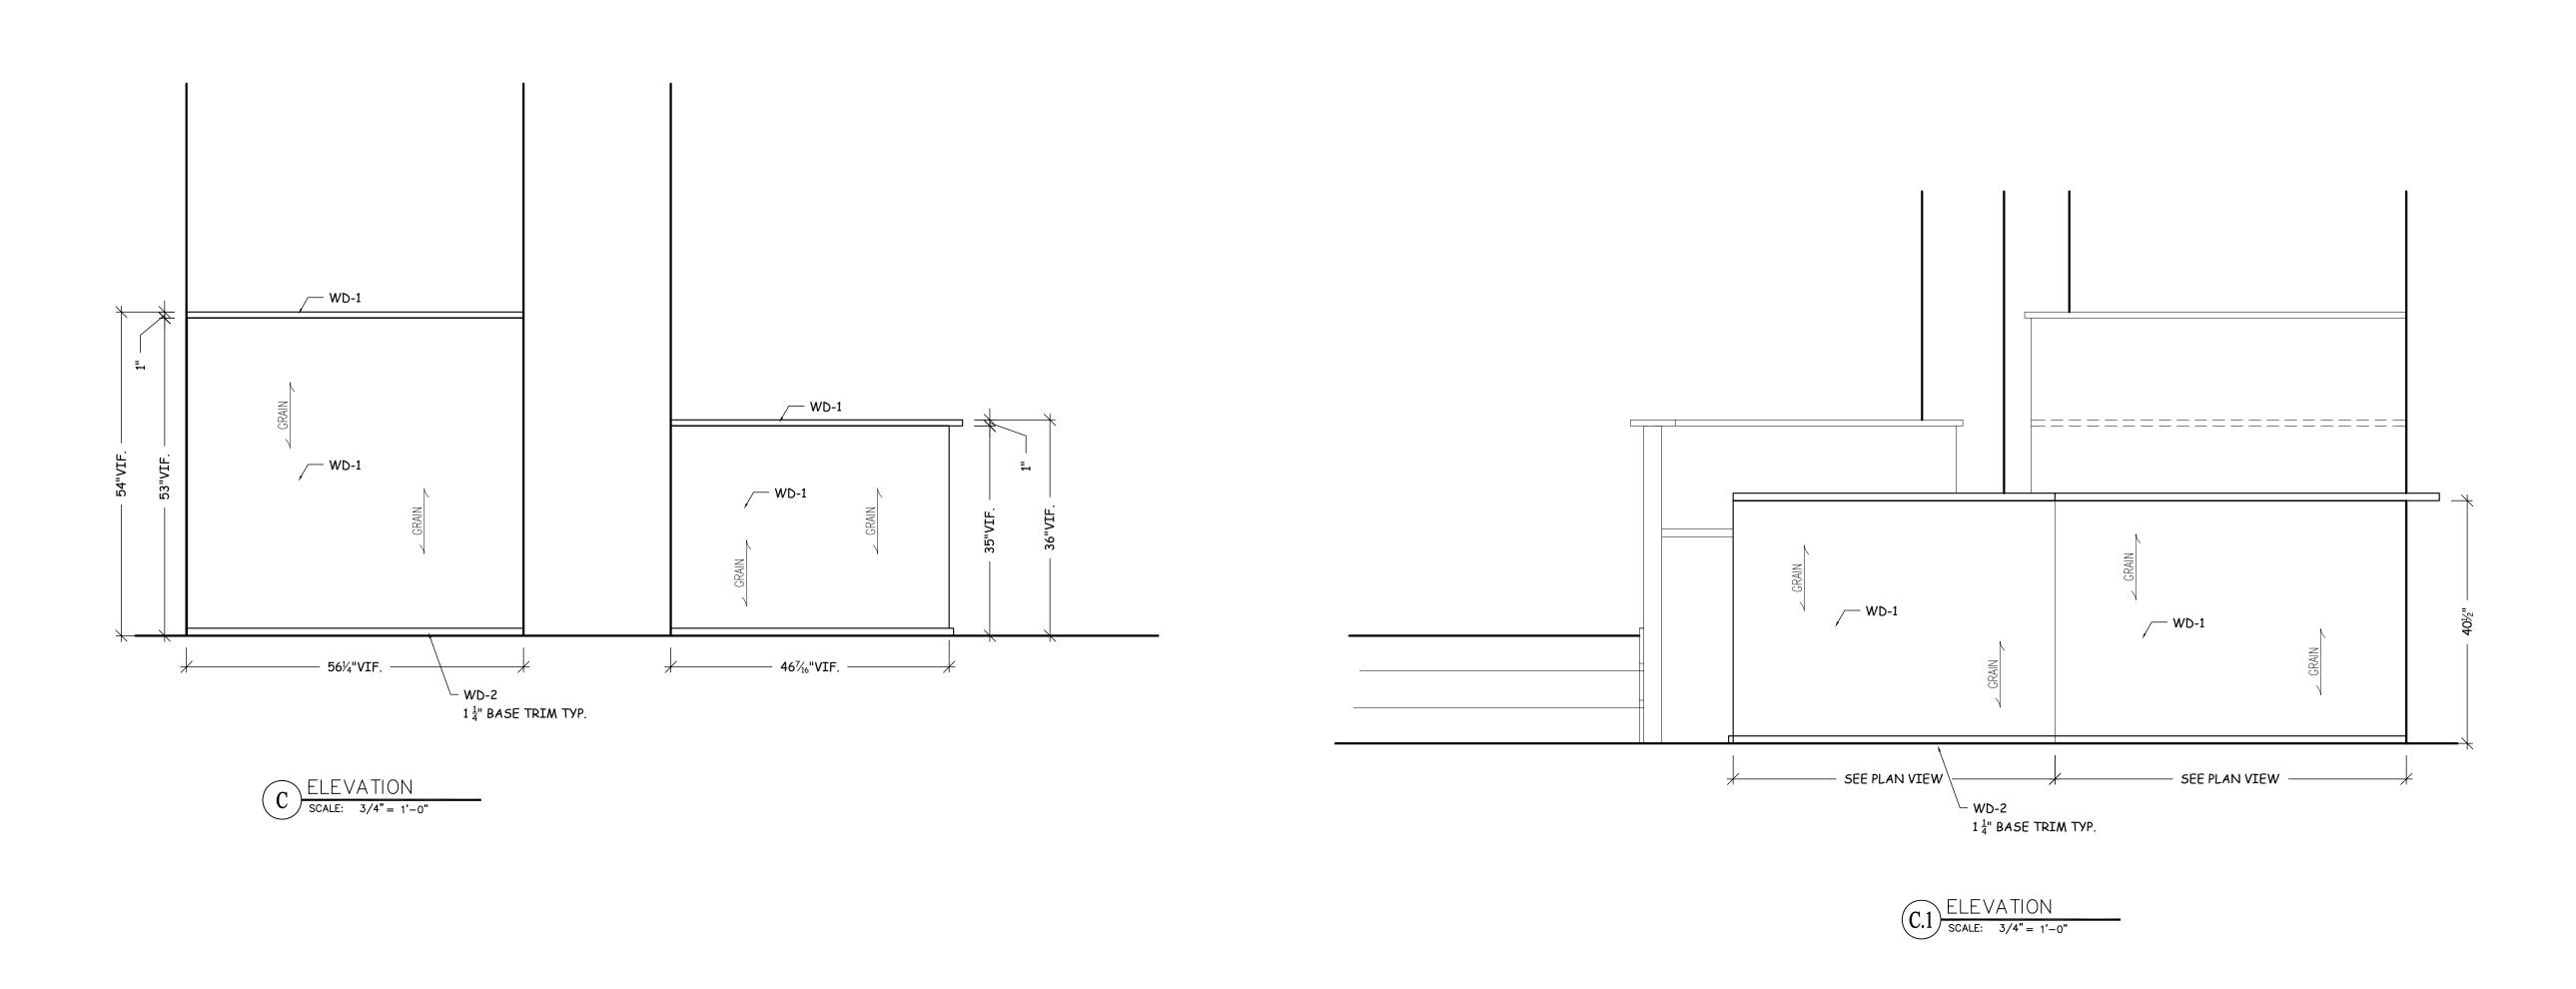

A.3 ELEVATION

SCALE: 3/4" = 1'-0"

General Notes SHOP NOTES: **Architectural Drafting Service** LEGEND: DIRECTION OF VIEW Drwn. by Neno K. Revision/Issue DRAWING RECORD CONTRACTOR: Project Name and Address: Sheet: Date: 7-23-07 A-12 JOB # : **★** 