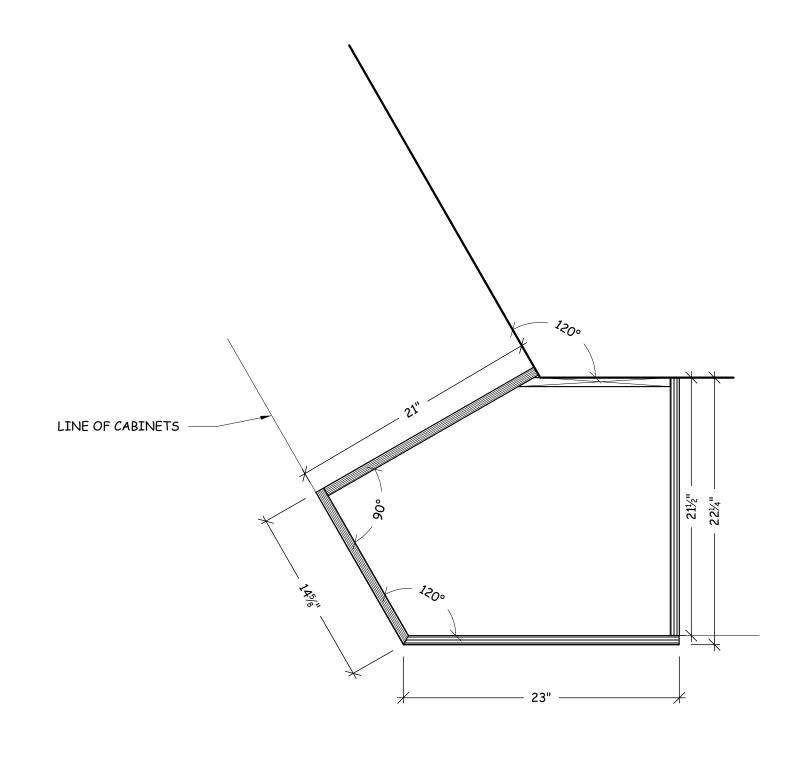

S.9 SECTION (KITCHEN)

SCALE: 1 1/2" = 1'-0"

SECTION-BENCH SEAT @ KITCHEN scale: 1 1/2" = 1'-0"

General Notes SHOP NOTES:

LEGEND:

Architectural Drafting Service

Drwn. by Neno K.

| · · |                        |      |  |
|-----|------------------------|------|--|
| No. | Revision/Issue         | Date |  |
| _   | FIELD UPDATES          | 2-05 |  |
| 1   | MARKUP PER OWNER/ARCH. | 2-27 |  |
|     |                        |      |  |
|     |                        |      |  |