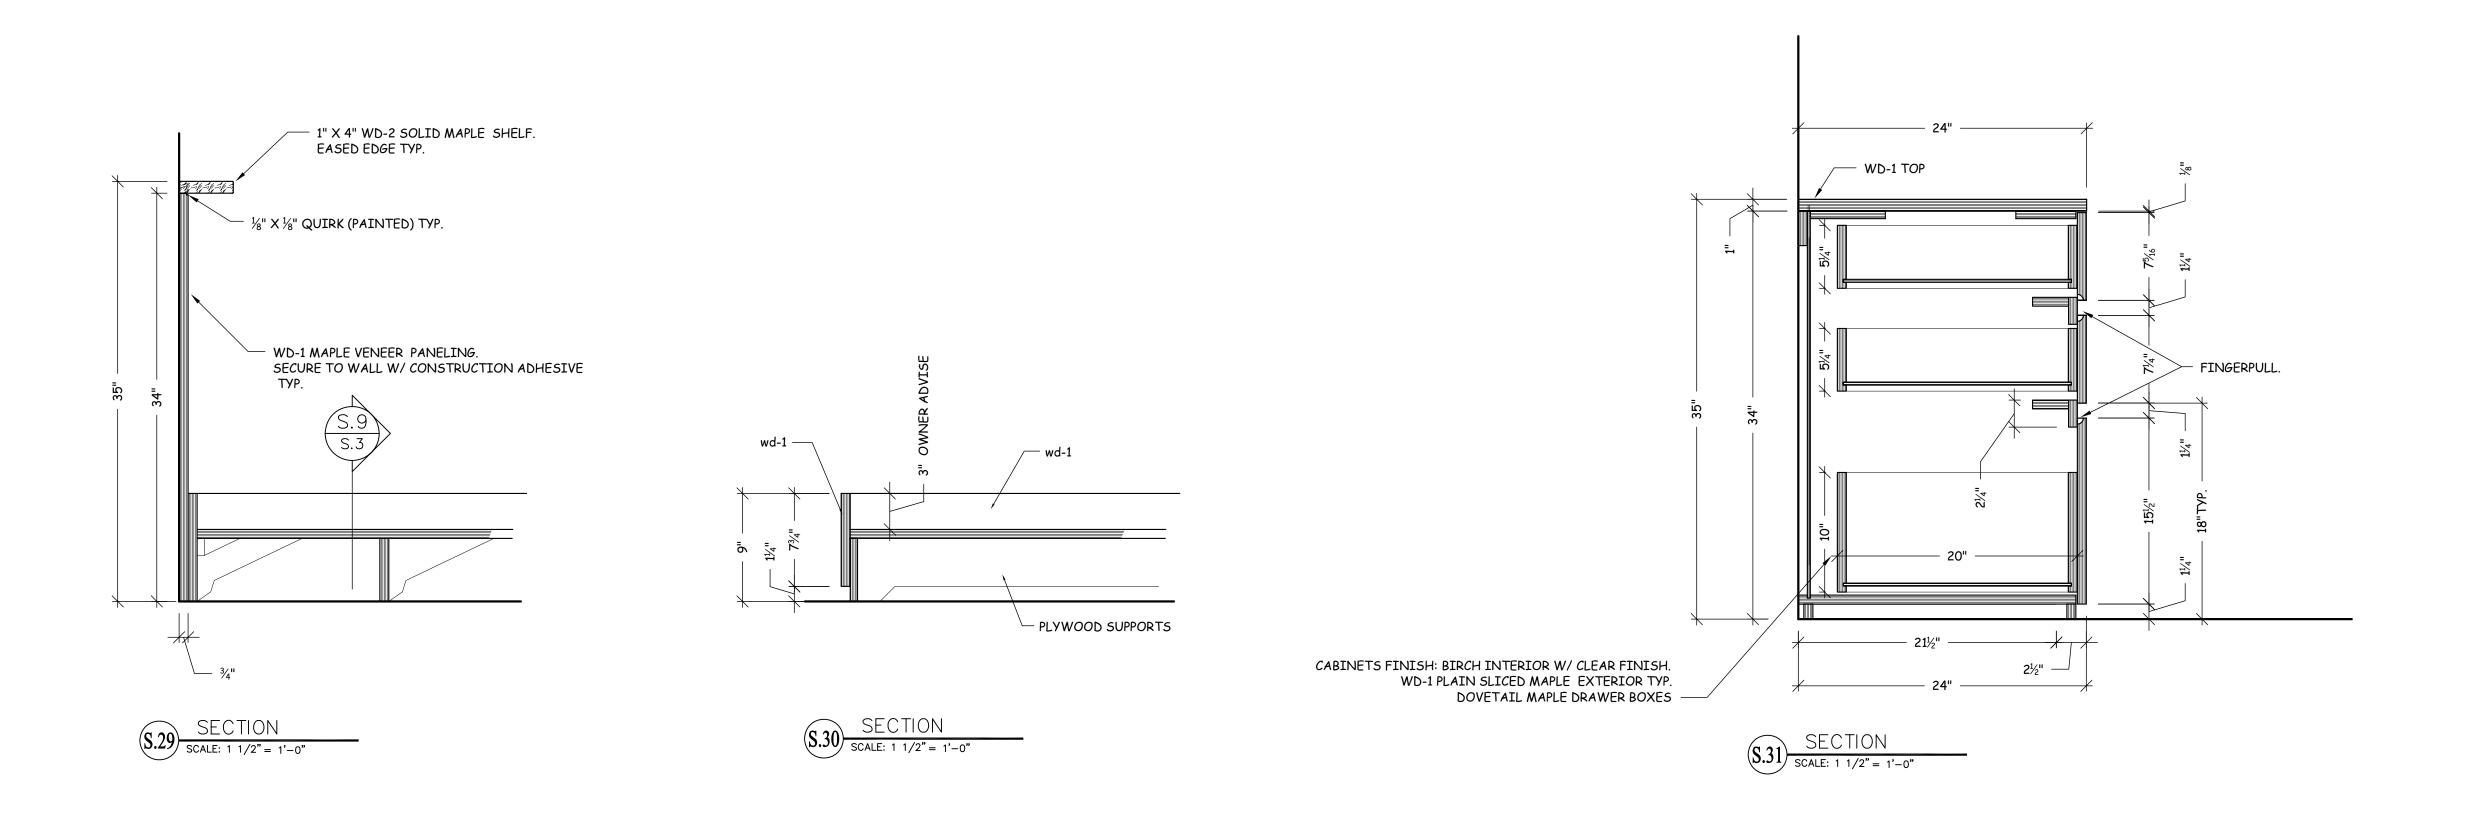

| Revision/Issue             | Date |  |
|--|-----|----------------------------|------|--|
|  | _   | UPDATED                    | 2-03 |  |
|  | 1   | MARKUP PER OWNER/ARCH.     | 2-27 |  |
|  | _   | 1ST PHASE ADDITION         | 3-21 |  |
|  | _   | 1ST PHASE ADDITION PART II | 5-11 |  |
|  |     |                            |      |  |
|  |     |                            |      |  |
|  |     |                            |      |  |

DRAWING RECORD

ARCHITE

CONTRACTOR:

Project Name and Address:

Project: \* Sheet:

Date: 5-11-07 S-6

JOB #: \*





General Notes

SHOP NOTES:

Service

**Architectural Drafting** 

LEGEND:

DIRECTION OF VIEW

Drwn. by Neno K.

DRAWING RECORD

Sheet:

S-8

ARCHITECT:

CONTRACTOR:

Project Name and Address:

Date: 7-23-07

JOB # :

Revision/Issue

Date











SECTION

SCALE: 1 1/2" = 1'-0"







SECTION

SCALE: 1 1/2" = 1'-0"