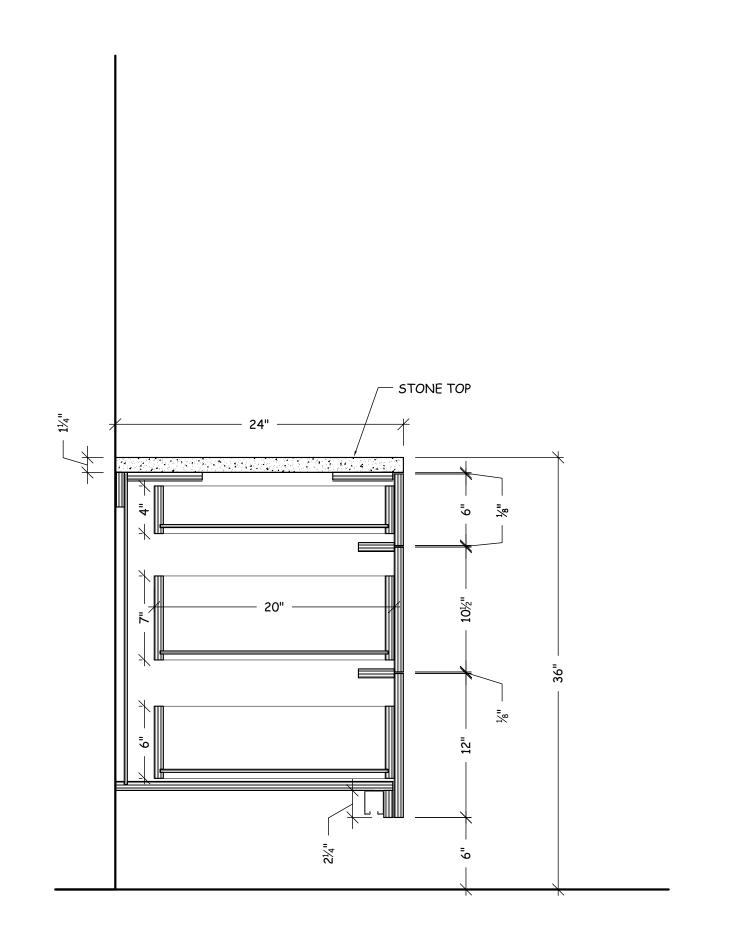

DRAWING RECORD

CONTRACTOR:

Project Name and Address:

Project: SECTIONS 1-29-07 S-3 JOB # : ★

SECTION

SCALE: 1 1/2" = 1'-0"

General Notes SHOP NOTES: Architectural Drafting Service LEGEND: DIRECTION OF VIEW Drwn. by Neno K. Revision/Issue MARKUP PER OWNER/ARCH. DRAWING RECORD