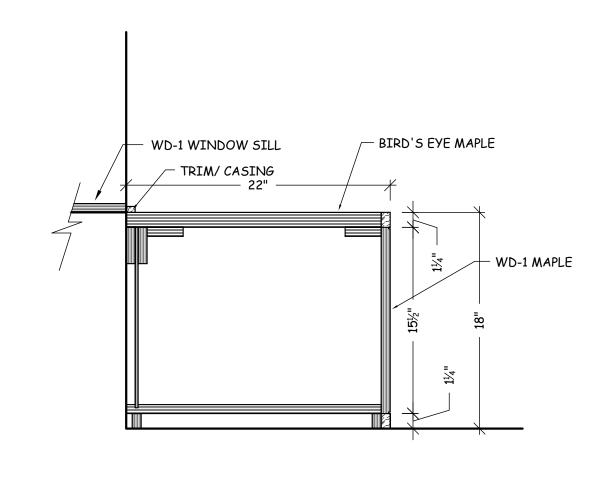

S.9 SECTION (KITCHEN)

SCALE: 1 1/2" = 1'-0"

SECTION-BENCH SEAT @ KITCHEN scale: 1 1/2" = 1'-0"

General Notes SHOP NOTES:

LEGEND:

Architectural Drafting Service

Drwn. by Neno K.

| · · |                        |      |  |
|-----|------------------------|------|--|
| No. | Revision/Issue         | Date |  |
| _   | FIELD UPDATES          | 2-05 |  |
| 1   | MARKUP PER OWNER/ARCH. | 2-27 |  |
|     |                        |      |  |
|     |                        |      |  |

DRAWING RECORD

CONTRACTOR:

Project Name and Address:

Project: SECTIONS 1-29-07 S-3 JOB # : ★

SECTION

SCALE: 1 1/2" = 1'-0"

General Notes SHOP NOTES: Architectural Drafting Service LEGEND: DIRECTION OF VIEW Drwn. by Neno K. Revision/Issue MARKUP PER OWNER/ARCH. DRAWING RECORD