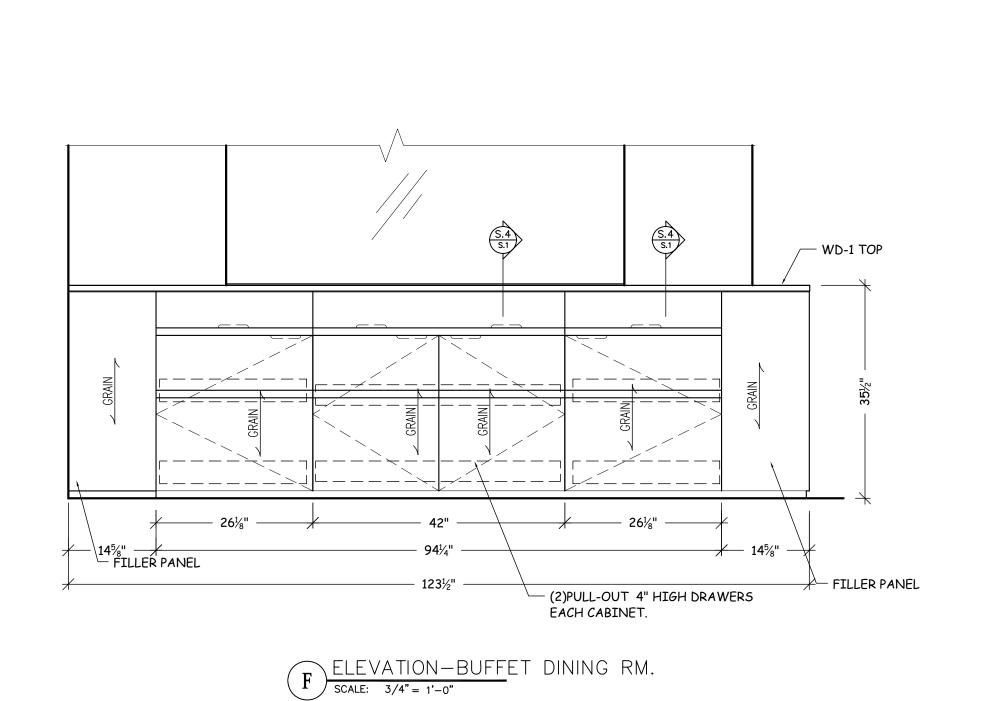

DRAWING RECORD

CONTRACTOR:

Project Name and Address:

Project: SECTIONS 1-29-07 S-3 JOB # : ★

SECTION

SCALE: 1 1/2" = 1'-0"

General Notes SHOP NOTES: Architectural Drafting Service LEGEND: DIRECTION OF VIEW Drwn. by Neno K. Revision/Issue MARKUP PER OWNER/ARCH. DRAWING RECORD