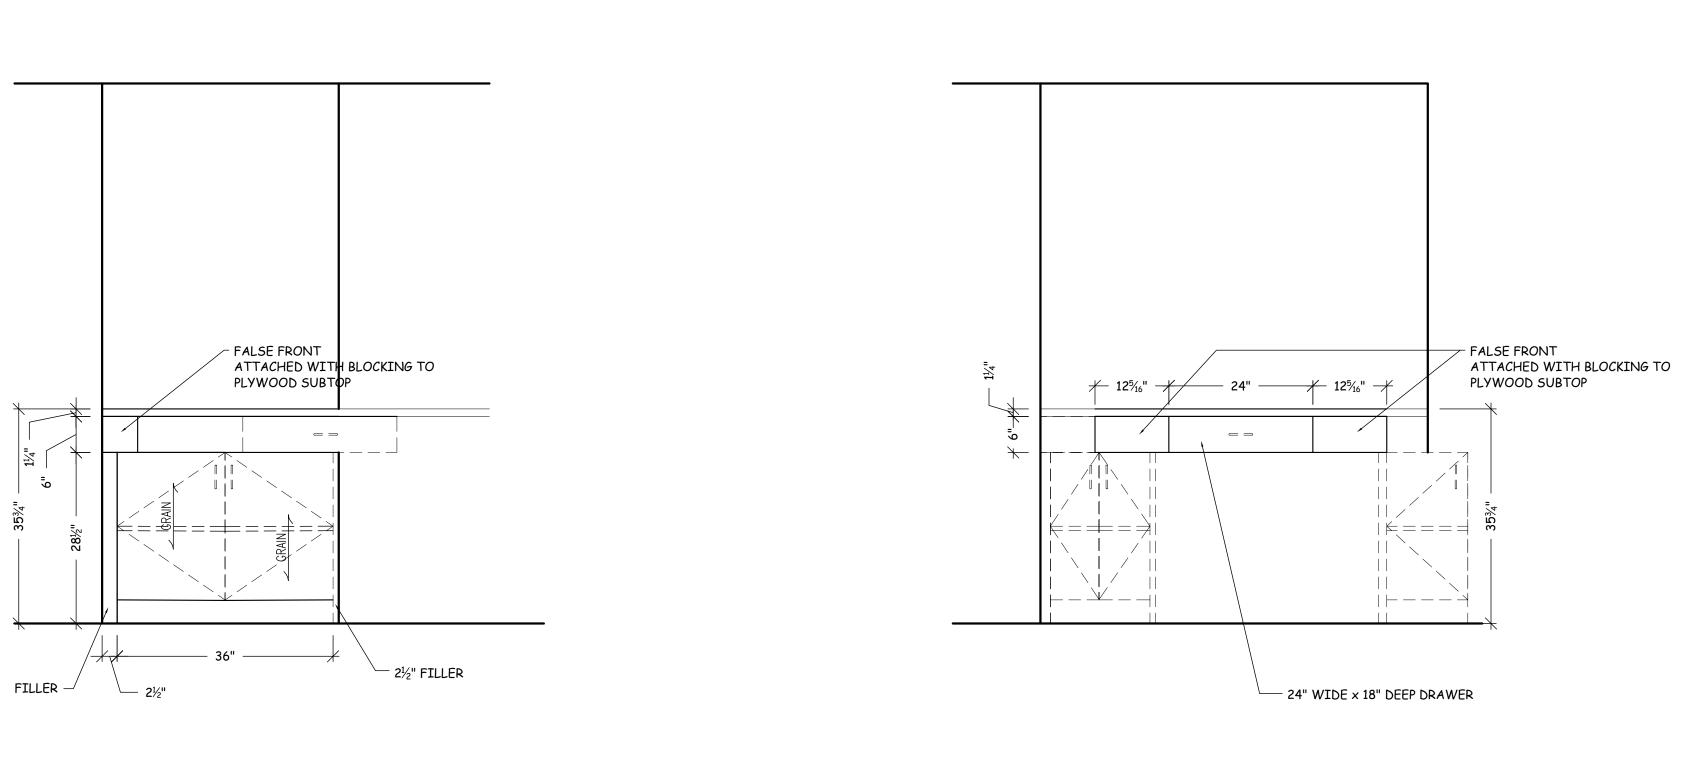

S.9 SECTION (KITCHEN)

SCALE: 1 1/2" = 1'-0"

SECTION-BENCH SEAT @ KITCHEN scale: 1 1/2" = 1'-0"

General Notes SHOP NOTES:

LEGEND:

Architectural Drafting Service

Drwn. by Neno K.

| · · |                        |      |  |
|-----|------------------------|------|--|
| No. | Revision/Issue         | Date |  |
| _   | FIELD UPDATES          | 2-05 |  |
| 1   | MARKUP PER OWNER/ARCH. | 2-27 |  |
|     |                        |      |  |
|     |                        |      |  |

DRAWING RECORD

CONTRACTOR:

Project Name and Address:

Project: SECTIONS 1-29-07 S-3 JOB # : ★

SECTION

SCALE: 1 1/2" = 1'-0"

General Notes SHOP NOTES: Architectural Drafting Service LEGEND: DIRECTION OF VIEW Drwn. by Neno K. Revision/Issue MARKUP PER OWNER/ARCH. DRAWING RECORD