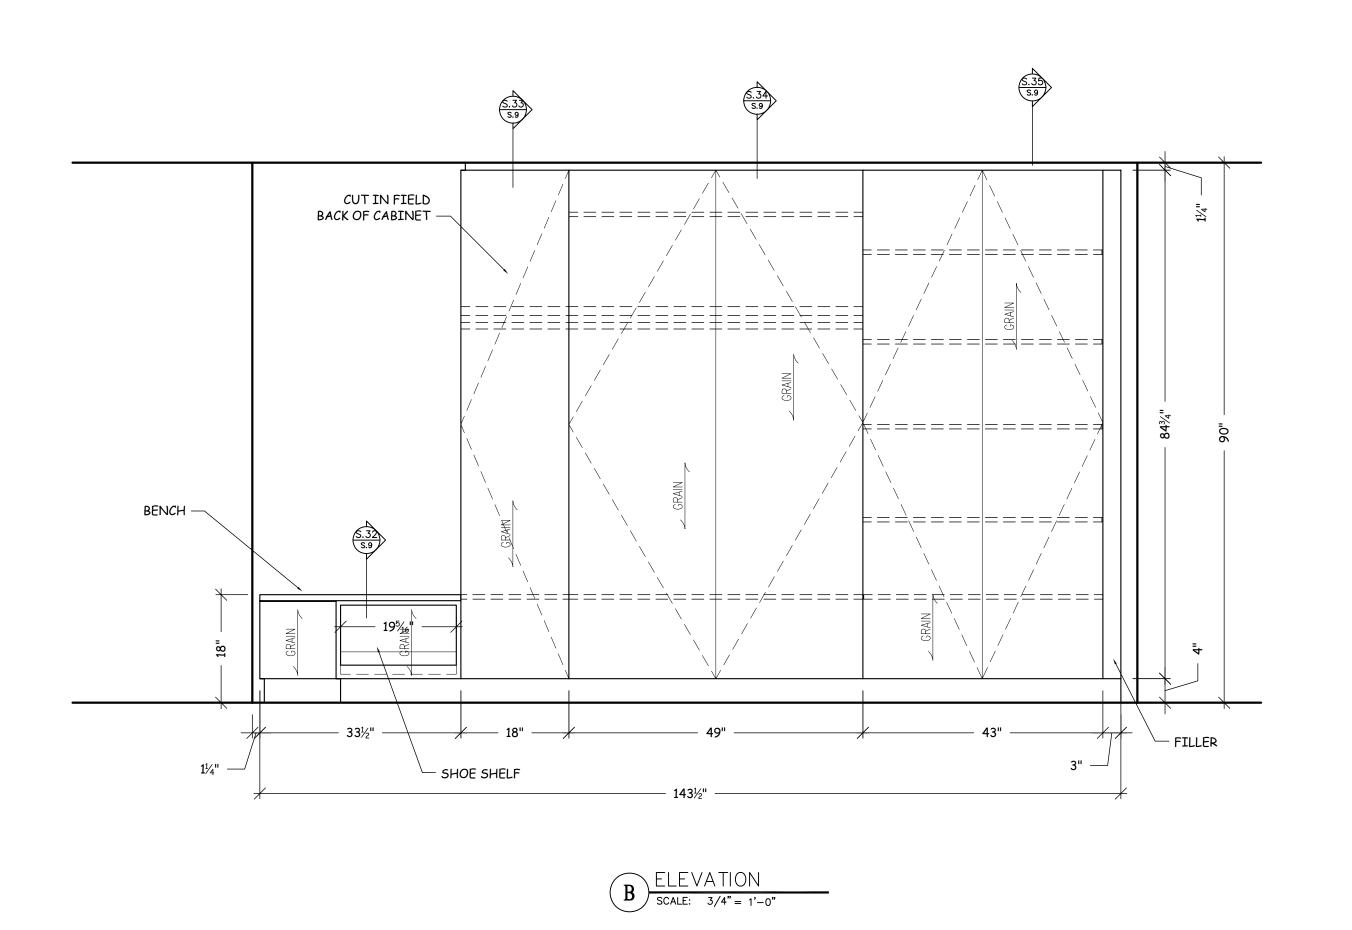

EW Drwn. by Neno K. Revision/Issue Date 1 MARKUP PER OWNER/ARCH. 2-27 DRAWING RECORD CONTRACTOR: Project Name and Address: Project: STAIRWAY Date: 2-05-07 Δ-2 JOB # :













RECORD REST BATH

SCALE: 3/4" = 1'-0"



K ELEVATION- GUEST BATH

SCALE: 3/4" = 1'-0"



ELEVATION-BATH #3

SCALE: 3/4" = 1'-0"































General Notes SHOP NOTES: Architectural Drafting Service LEGEND: Drwn. by Neno K. Date Revision/Issue DRAWING RECORD ARCHITECT: GENESIS CONTRACTOR: Project Name and Address: Sheet: 7-23-07 Δ-11 JOB # :







A.3 ELEVATION

SCALE: 3/4" = 1'-0"

General Notes SHOP NOTES: **Architectural Drafting Service** LEGEND: DIRECTION OF VIEW Drwn. by Neno K. Revision/Issue DRAWING RECORD CONTRACTOR: Project Name and Address: Sheet: Date: 7-23-07 A-12 JOB # : **★** 























S.9 SECTION (KITCHEN)

SCALE: 1 1/2" = 1'-0"





SECTION-BENCH SEAT @ KITCHEN scale: 1 1/2" = 1'-0"

General Notes SHOP NOTES:

LEGEND:

Architectural Drafting Service

Drwn. by Neno K.

| · · |                        |      |  |
|-----|------------------------|------|--|
| No. | Revision/Issue         | Date |  |
| _   | FIELD UPDATES          | 2-05 |  |
| 1   | MARKUP PER OWNER/ARCH. | 2-27 |  |
|     |                        |      |  |
|     |                        |      |  |

DRAWING RECORD

CONTRACTOR:

Project Name and Address:

Project: SECTIONS 1-29-07 S-3 JOB # : ★





SECTION

SCALE: 1 1/2" = 1'-0"



















General Notes SHOP NOTES: Architectural Drafting Service LEGEND: DIRECTION OF VIEW Drwn. by Neno K. Revision/Issue MARKUP PER OWNER/ARCH. D