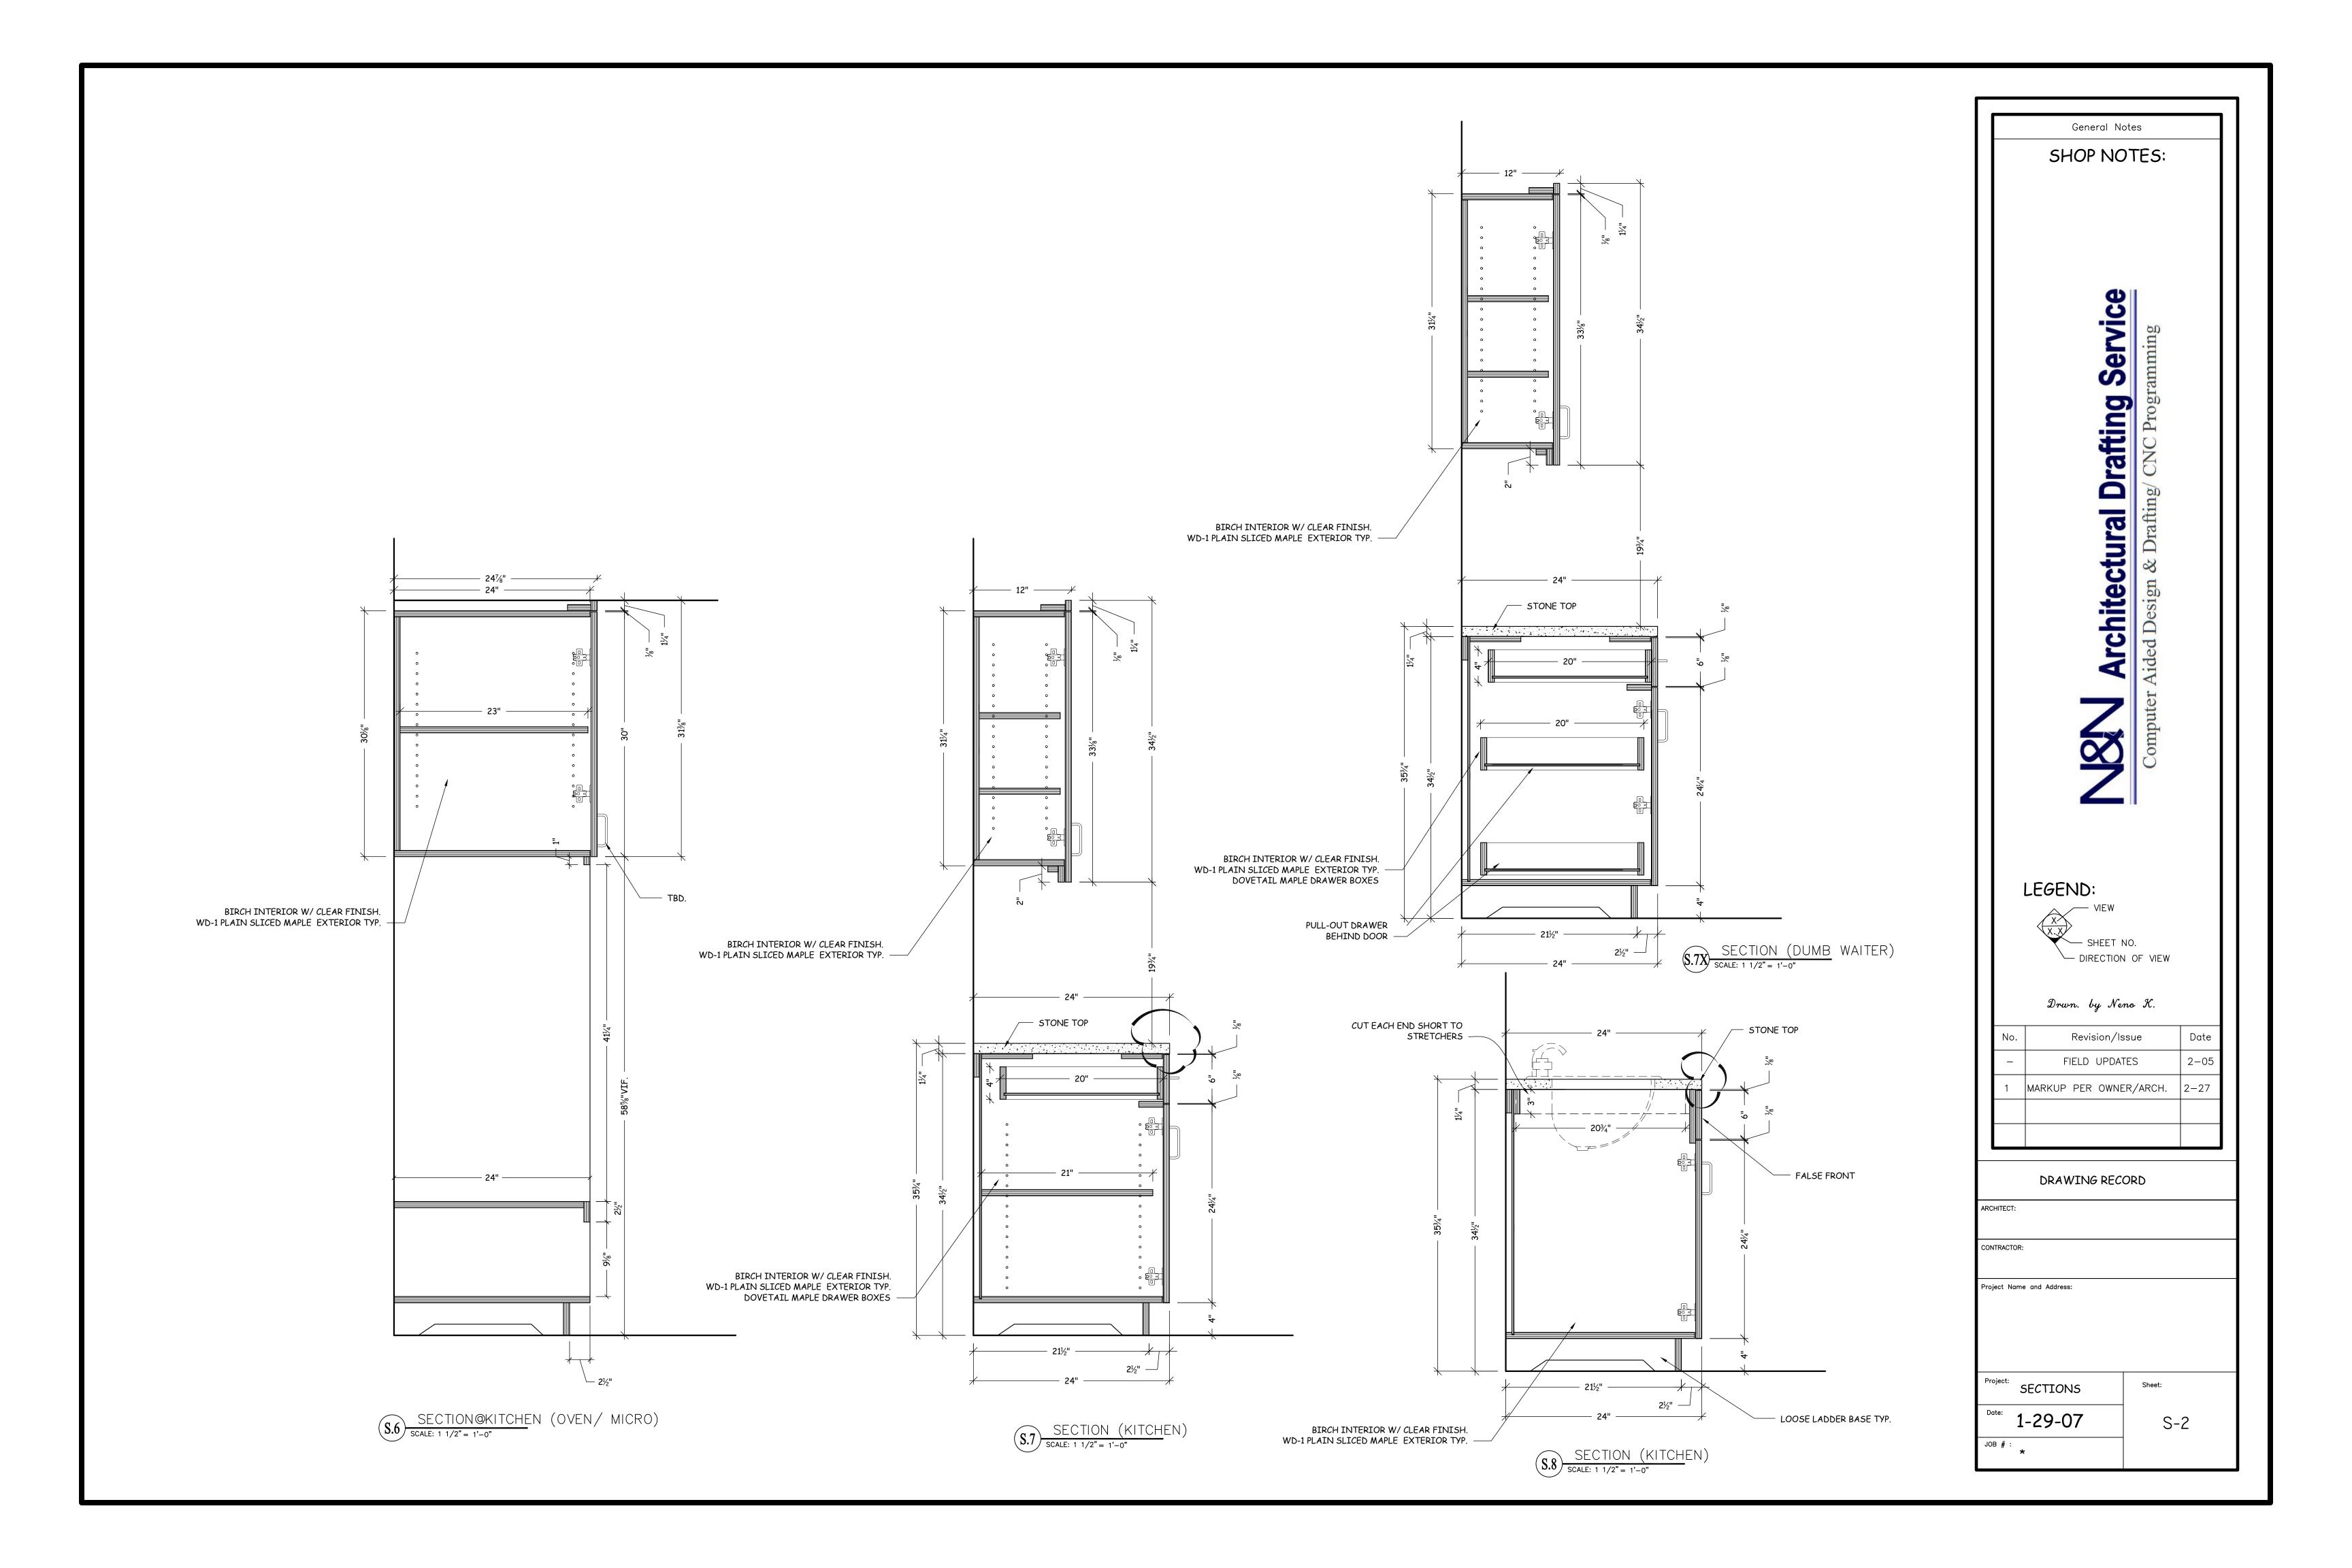

## MATERIALS:

- \*BIRCH PLYWOOD CORE.
- \* WD-1: PLAIN SLICED MAPLE VENEER ON MDF CORE.
- \* WD-2: MAPLE SOLID WOOD.
- \* LOCKING SUPPORTS FOR WOOD SHELVES: 5MM NICKEL PINS.
- \* EURO HINGES: SALICE "SILENTIA" 200 SERIES.
- \* SLEEVE TYPE CONNECTING SCREWS: KD-555NP.
- \* DRAWER SLIDES: ACCURIDE #3132EC "ECLIPSE"
- \* DOOR/ DRAWER PULLS/ KNOBS. TBD.
- \* SOLID SURFACE: B.O.
- \* GRANITE/ STONE : B.O.

NOTE: FINISH TO BE SELECTED BY OWNER/ ARCHITECT. PER SAMPLE PROVIDED BY WOOD HARBOR HONEY.

TITLE SHEET

General Notes SHOP NOTES: Architectural Drafting Service LEGEND: DIRECTION OF VIEW Drwn. by Neno K. Revision/Issue 1 MARKUP PER OWNER/ARCH. 2-27 DRAWING RECORD CONTRACTOR: Project Name and Address: Project: DINING ROOM Date: 2-05-07 Δ-Ι **J**OB # : ★

S.9 SECTION (KITCHEN)

SCALE: 1 1/2" = 1'-0"

SECTION-BENCH SEAT @ KITCHEN scale: 1 1/2" = 1'-0"

General Notes SHOP NOTES:

LEGEND:

Architectural Drafting Service

Drwn. by Neno K.

| · · |                        |      |  |
|-----|------------------------|------|--|
| No. | Revision/Issue         | Date |  |
| _   | FIELD UPDATES          | 2-05 |  |
| 1   | MARKUP PER OWNER/ARCH. | 2-27 |  |
|     |                        |      |  |
|     |                        |      |  |