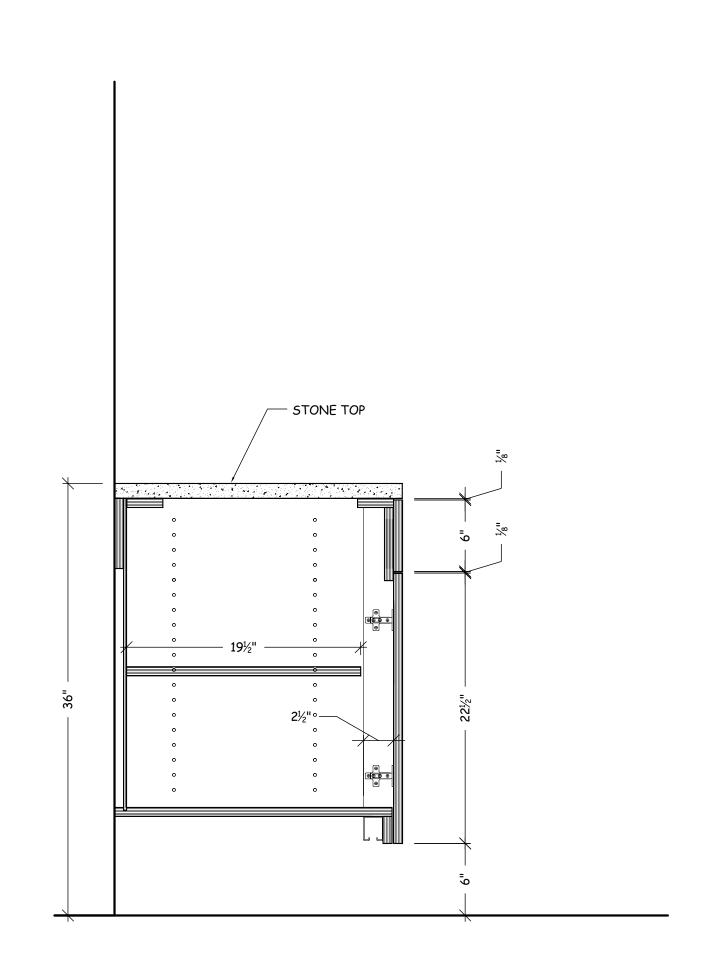

## MATERIALS:

- \*BIRCH PLYWOOD CORE.
- \* WD-1: PLAIN SLICED MAPLE VENEER ON MDF CORE.
- \* WD-2: MAPLE SOLID WOOD.
- \* LOCKING SUPPORTS FOR WOOD SHELVES: 5MM NICKEL PINS.
- \* EURO HINGES: SALICE "SILENTIA" 200 SERIES.
- \* SLEEVE TYPE CONNECTING SCREWS: KD-555NP.
- \* DRAWER SLIDES: ACCURIDE #3132EC "ECLIPSE"
- \* DOOR/ DRAWER PULLS/ KNOBS. TBD.
- \* SOLID SURFACE: B.O.
- \* GRANITE/ STONE : B.O.

SECTION

SCALE: 1 1/2" = 1'-0"

SECTION

SCALE: 1 1/2" = 1'-0"