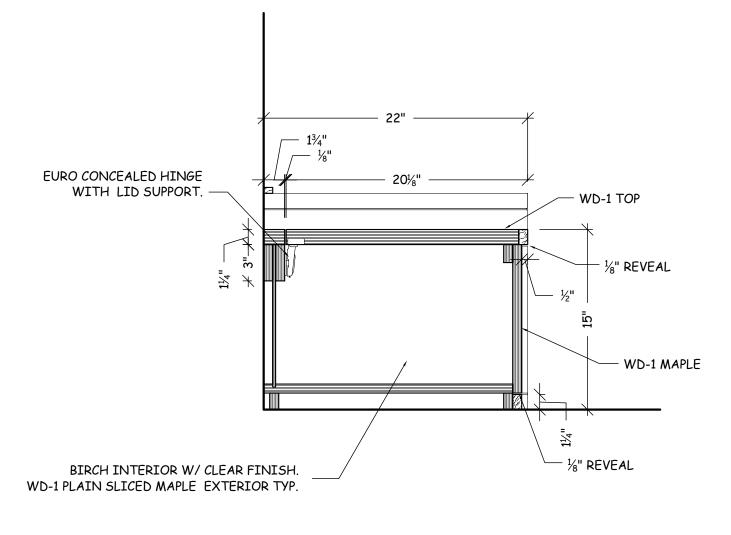

vice

Drwn. by Neno K.

| · · |                        |      |  |
|-----|------------------------|------|--|
| No. | Revision/Issue         | Date |  |
| _   | FIELD UPDATES          | 2-05 |  |
| 1   | MARKUP PER OWNER/ARCH. | 2-27 |  |
|     |                        |      |  |
|     |                        |      |  |

DRAWING RECORD

CONTRACTOR:

Project Name and Address:

Project: SECTIONS 1-29-07 S-3 JOB # : ★





SECTION

SCALE: 1 1/2" = 1'-0"



















General Notes SHOP NOTES: Architectural Drafting Service LEGEND: DIRECTION OF VIEW Drwn. by Neno K. Revision/Issue MARKUP PER OWNER/ARCH. DRAWING RECORD

CONTRACTOR:

Project Name and Address:

| Project: SECTIONS | Sheet: |
|-------------------|--------|
| Date: 2-05-07     | S-5    |
| JOB # :           |        |

















General Notes

SHOP NOTES:

Architectural Draffing Service

LEGEND:



Drwn. by Neno K

|  | No. | Revision/Issue             | Date |  |
|--|-----|----------------------------|------|--|
|  | _   | UPDATED                    | 2-03 |  |
|  | 1   | MARKUP PER OWNER/ARCH.     | 2-27 |  |
|  | _   | 1ST PHASE ADDITION         | 3-21 |  |
|  | _   | 1ST PHASE ADDITION PART II | 5-11 |  |
|  |     |                            |      |  |
|  |     |                            |      |  |
|  |     |                            |      |  |

DRAWING RECORD

ARCHITE

CONTRACTOR:

Project Name and Address:

Project: \* Sheet:

Date: 5-11-07 S-6

JOB #: \*





General Notes

SHOP NOTES:

Service

**Architectural Drafting** 

LEGEND:

DIRECTION OF VIEW

Drwn. by Neno K.

DRAWING RECORD

Sh