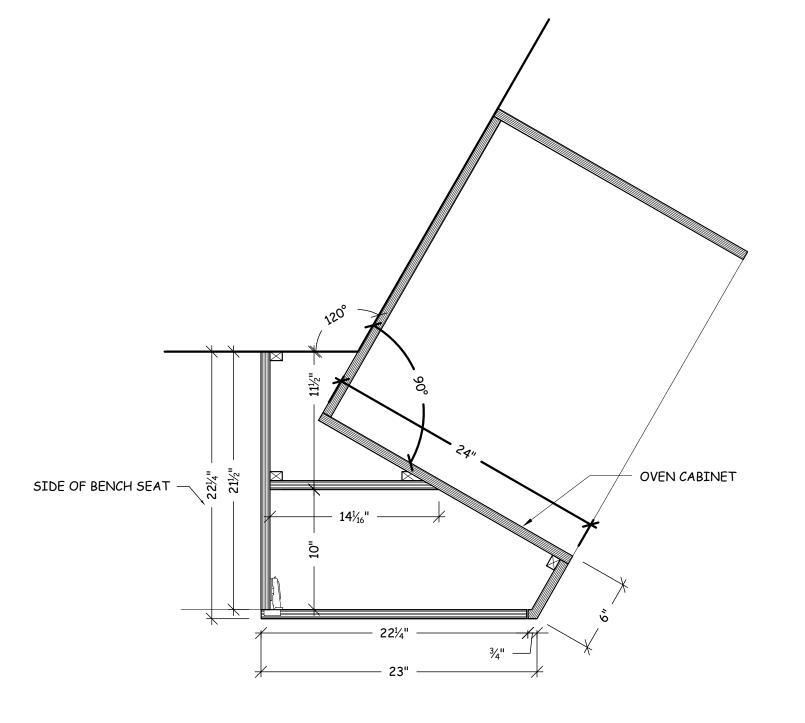

S.9 SECTION (KITCHEN)

SCALE: 1 1/2" = 1'-0"

SECTION-BENCH SEAT @ KITCHEN scale: 1 1/2" = 1'-0"

General Notes SHOP NOTES:

LEGEND:

Architectural Drafting Service

Drwn. by Neno K.

| · · |                        |      |  |
|-----|------------------------|------|--|
| No. | Revision/Issue         | Date |  |
| _   | FIELD UPDATES          | 2-05 |  |
| 1   | MARKUP PER OWNER/ARCH. | 2-27 |  |
|     |                        |      |  |
|     |                        |      |  |