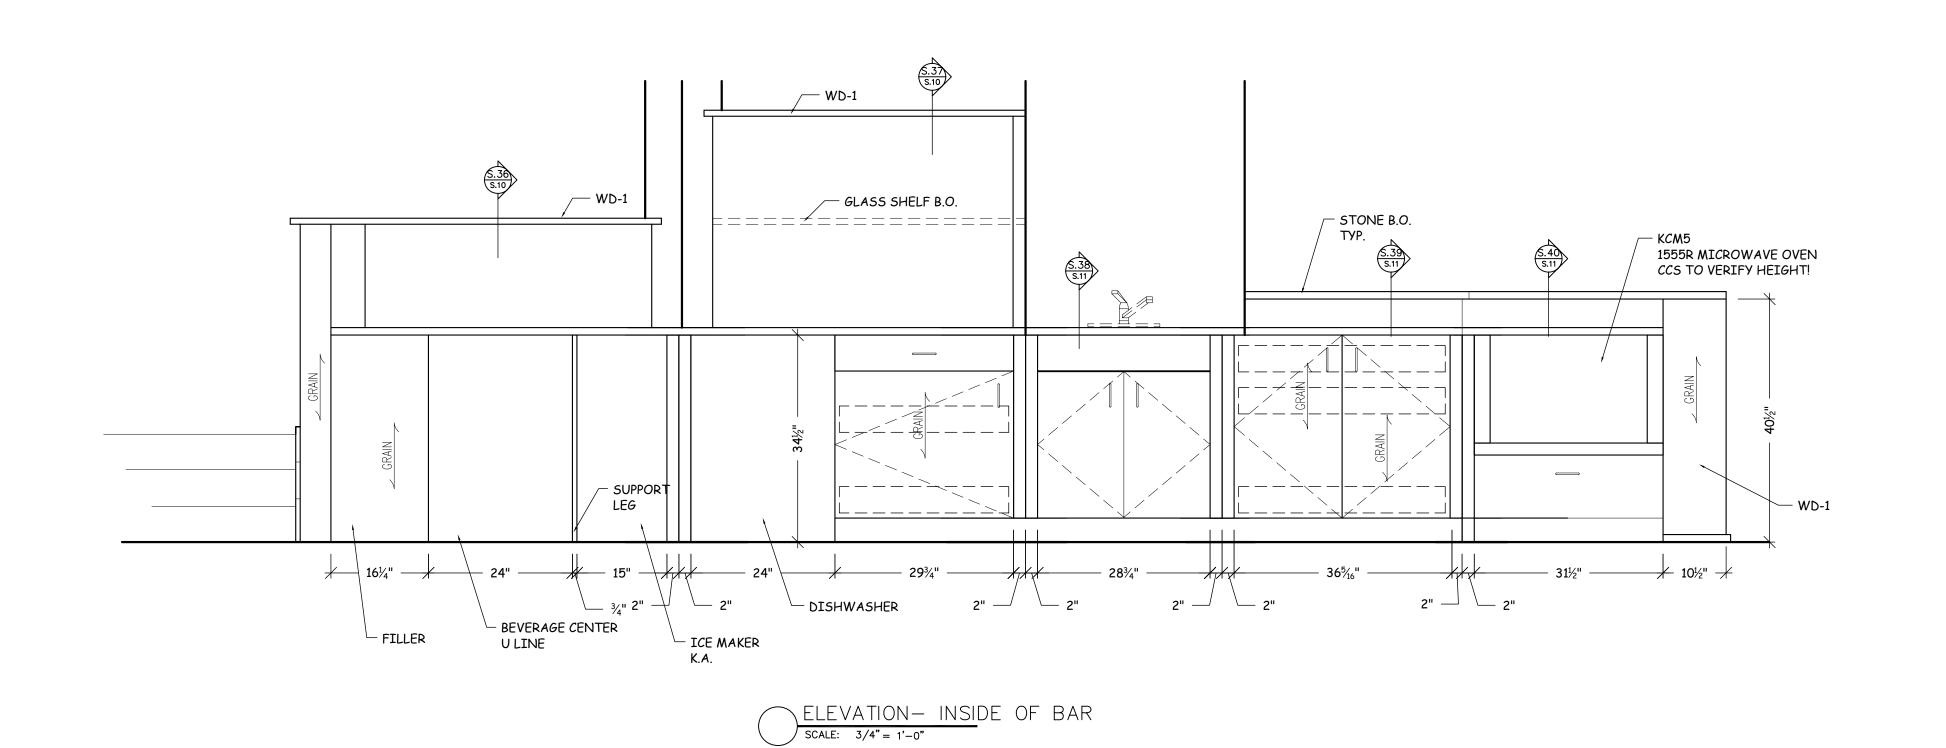

A.3 ELEVATION

SCALE: 3/4" = 1'-0"

General Notes SHOP NOTES: **Architectural Drafting Service** LEGEND: DIRECTION OF VIEW Drwn. by Neno K. Revision/Issue DRAWING RECORD CONTRACTOR: Project Name and Address: Sheet: Date: 7-23-07 A-12 JOB # : **★** 