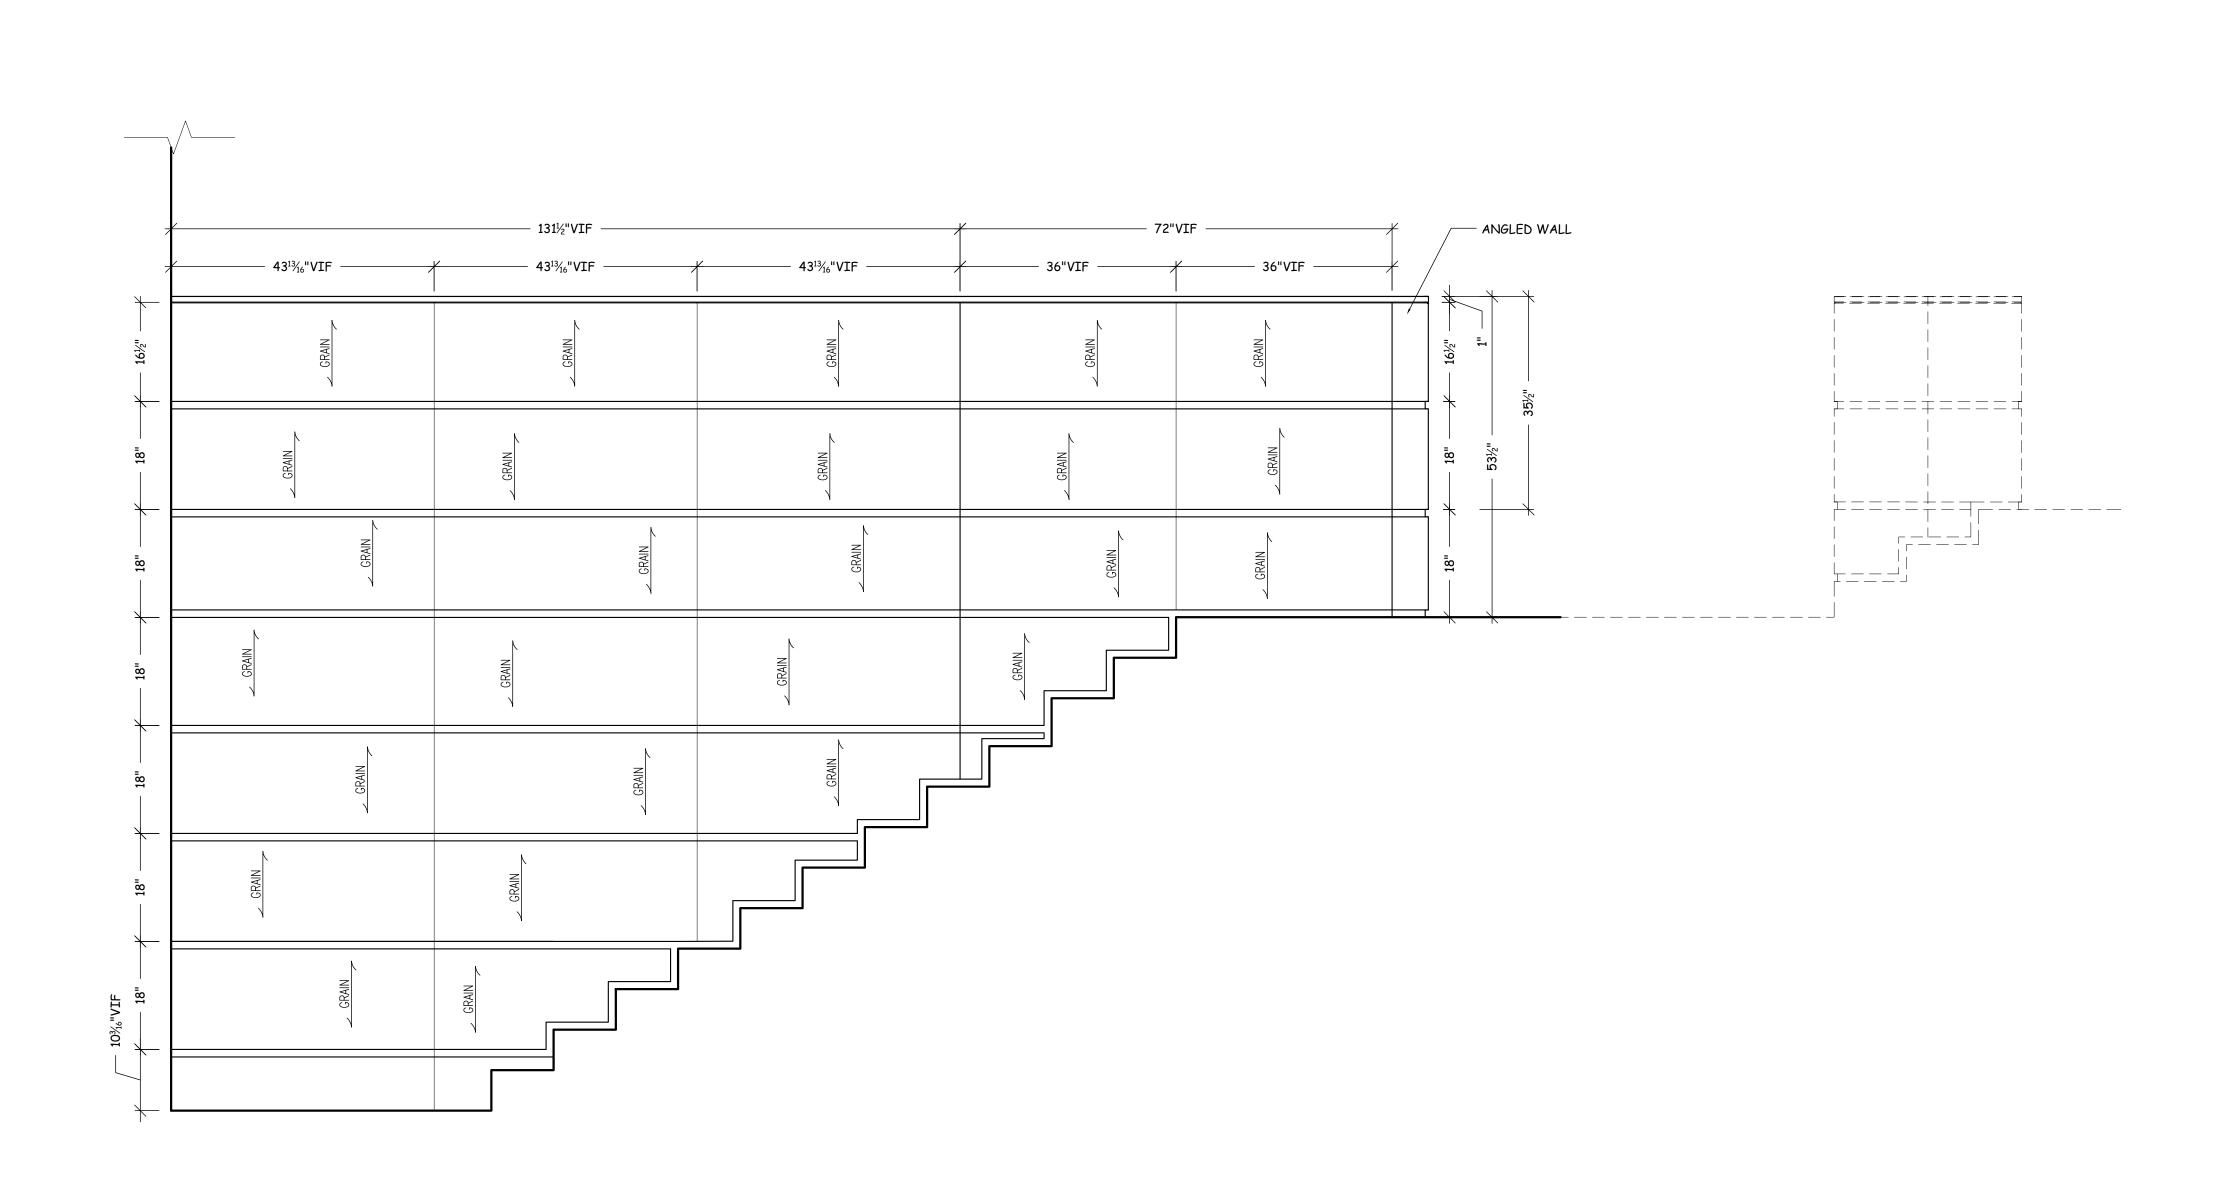

ELEVATION-STAIRWAY

SCALE: 3/4" = 1'-0"

General Notes SHOP NOTES: Architectural Drafting Service LEGEND: DIRECTION OF VIEW Drwn. by Neno K. Revision/Issue Date 1 MARKUP PER OWNER/ARCH. 2-27 DRAWING RECORD CONTRACTOR: Project Name and Address: Project: STAIRWAY Date: 2-05-07 Δ-2 JOB # :