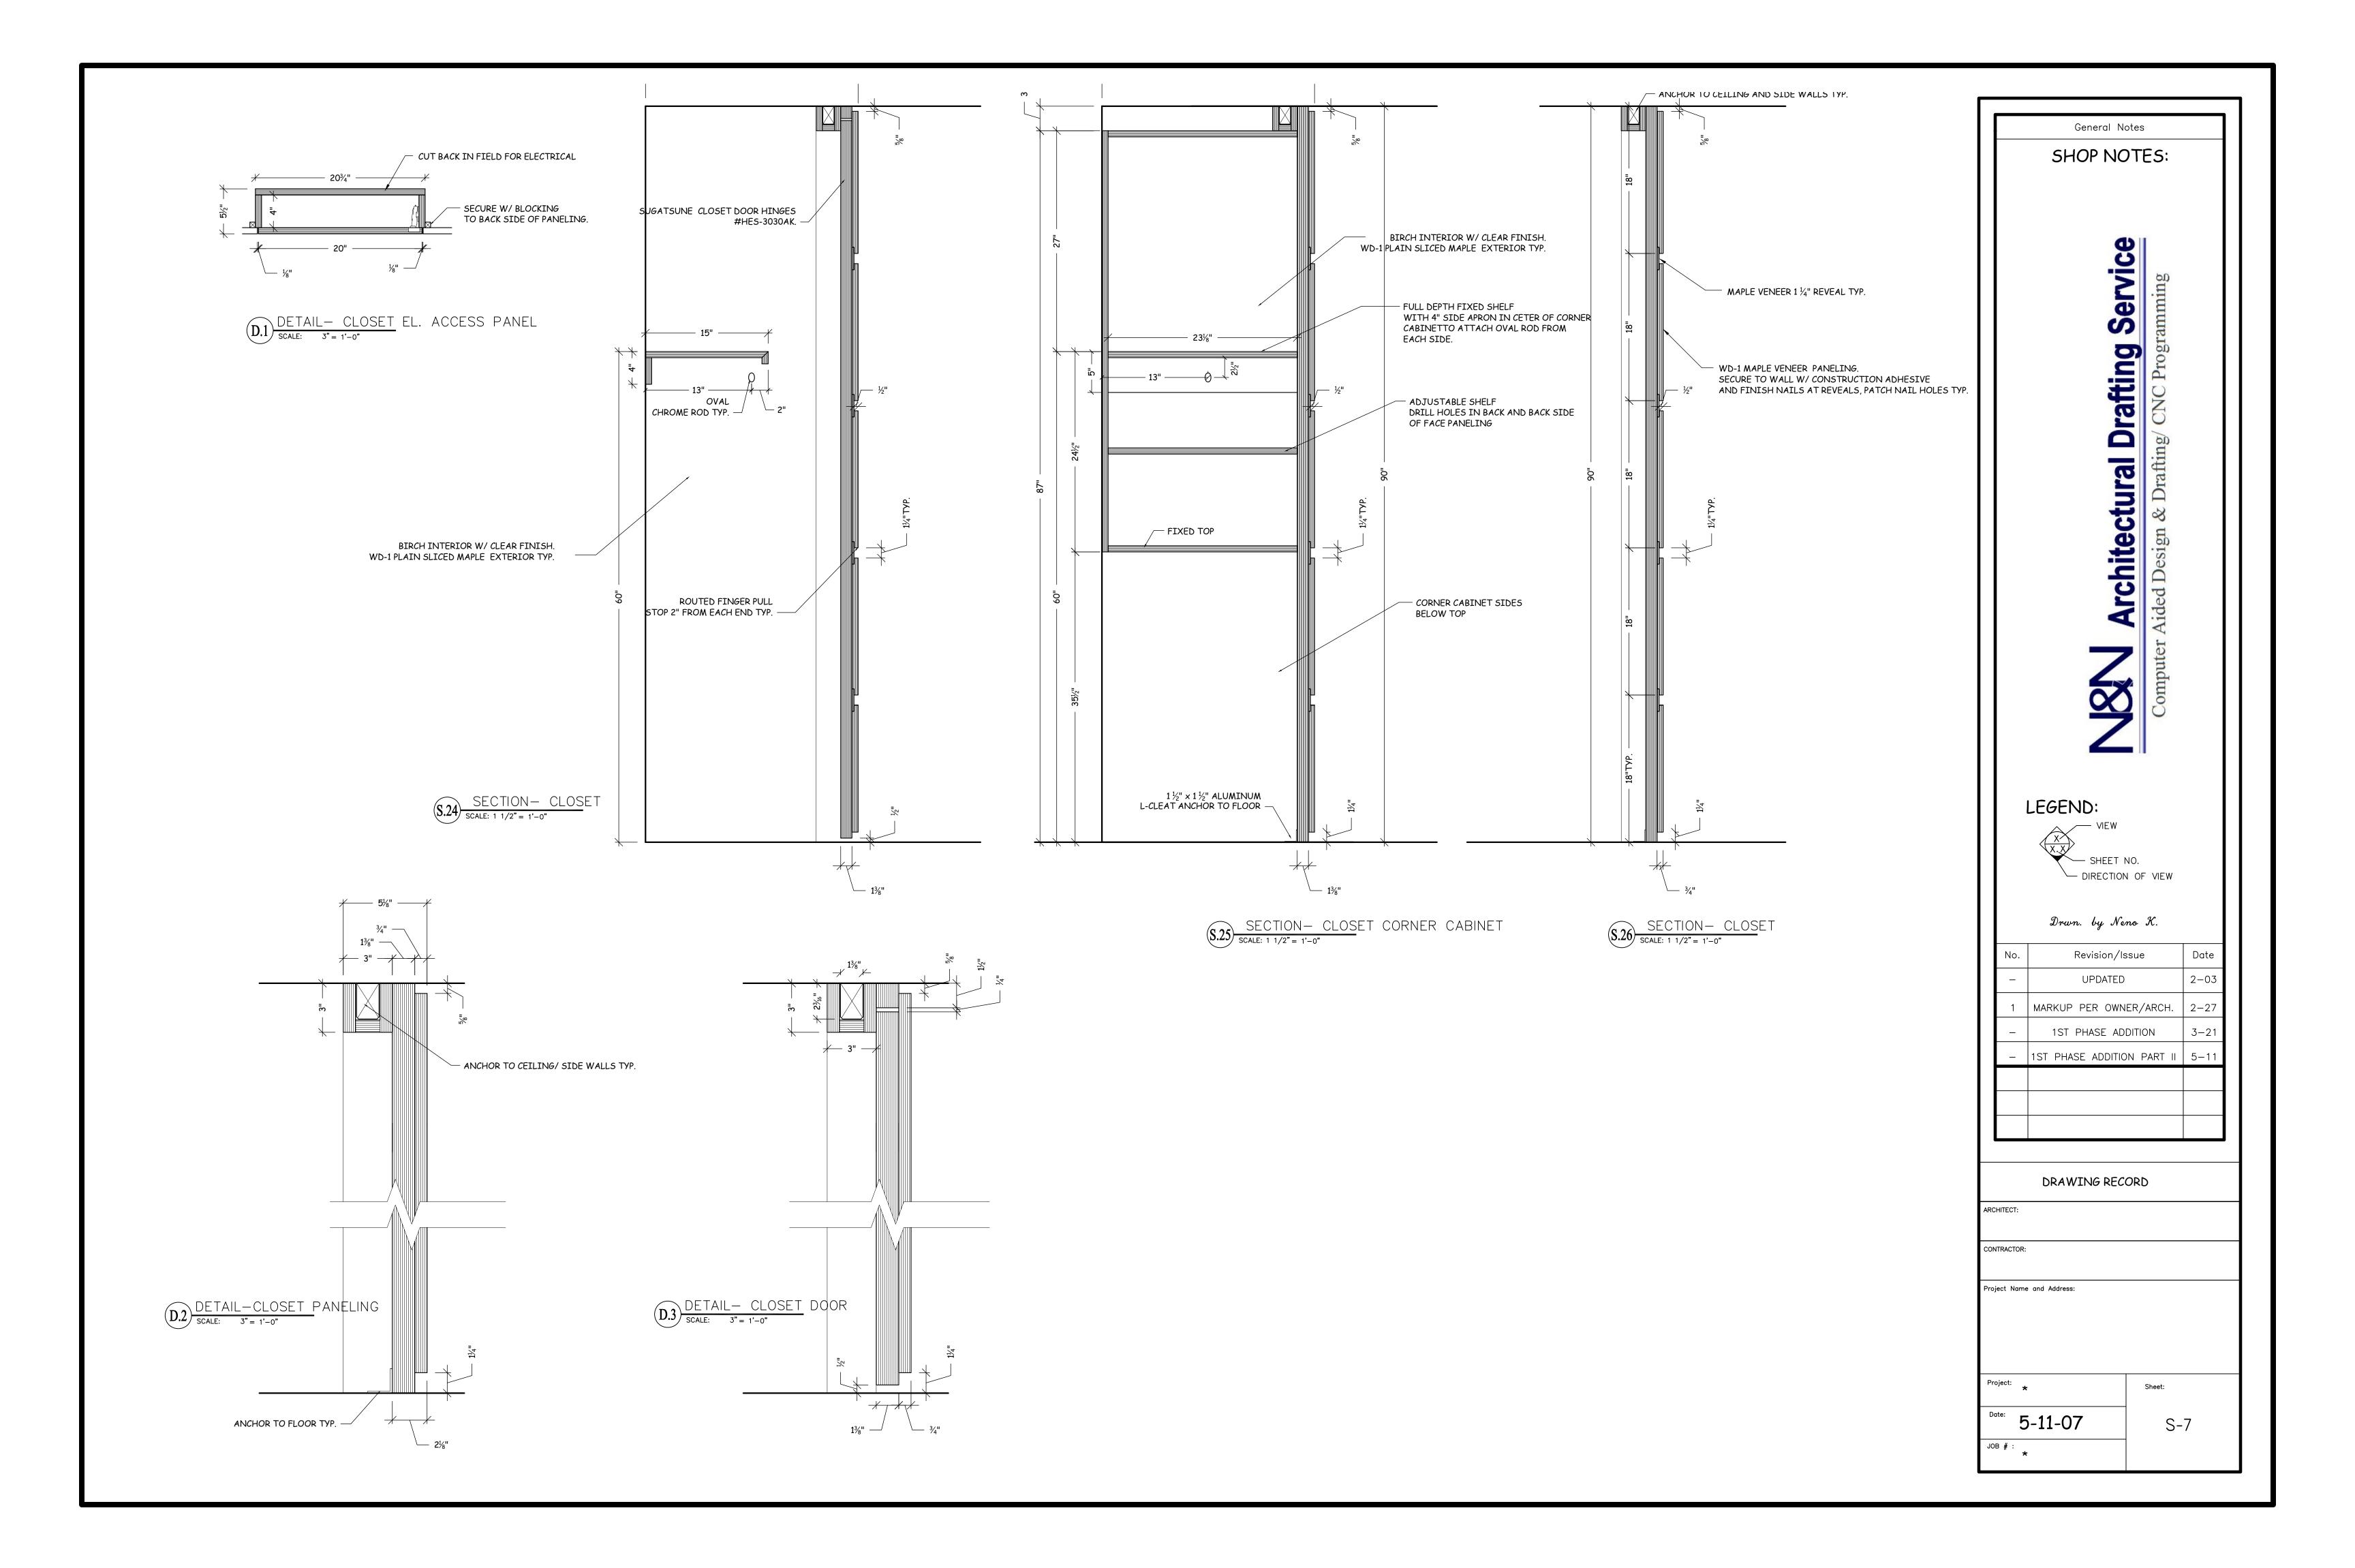

LEGEND:

Drwn. by Neno K

|  | No. | Revision/Issue             | Date |  |
|--|-----|----------------------------|------|--|
|  | _   | UPDATED                    | 2-03 |  |
|  | 1   | MARKUP PER OWNER/ARCH.     | 2-27 |  |
|  | _   | 1ST PHASE ADDITION         | 3-21 |  |
|  | _   | 1ST PHASE ADDITION PART II | 5-11 |  |
|  |     |                            |      |  |
|  |     |                            |      |  |
|  |     |                            |      |  |

DRAWING RECORD

ARCHITE

CONTRACTOR:

Project Name and Address:

Project: \* Sheet:

Date: 5-11-07 S-6

JOB #: \*

General Notes