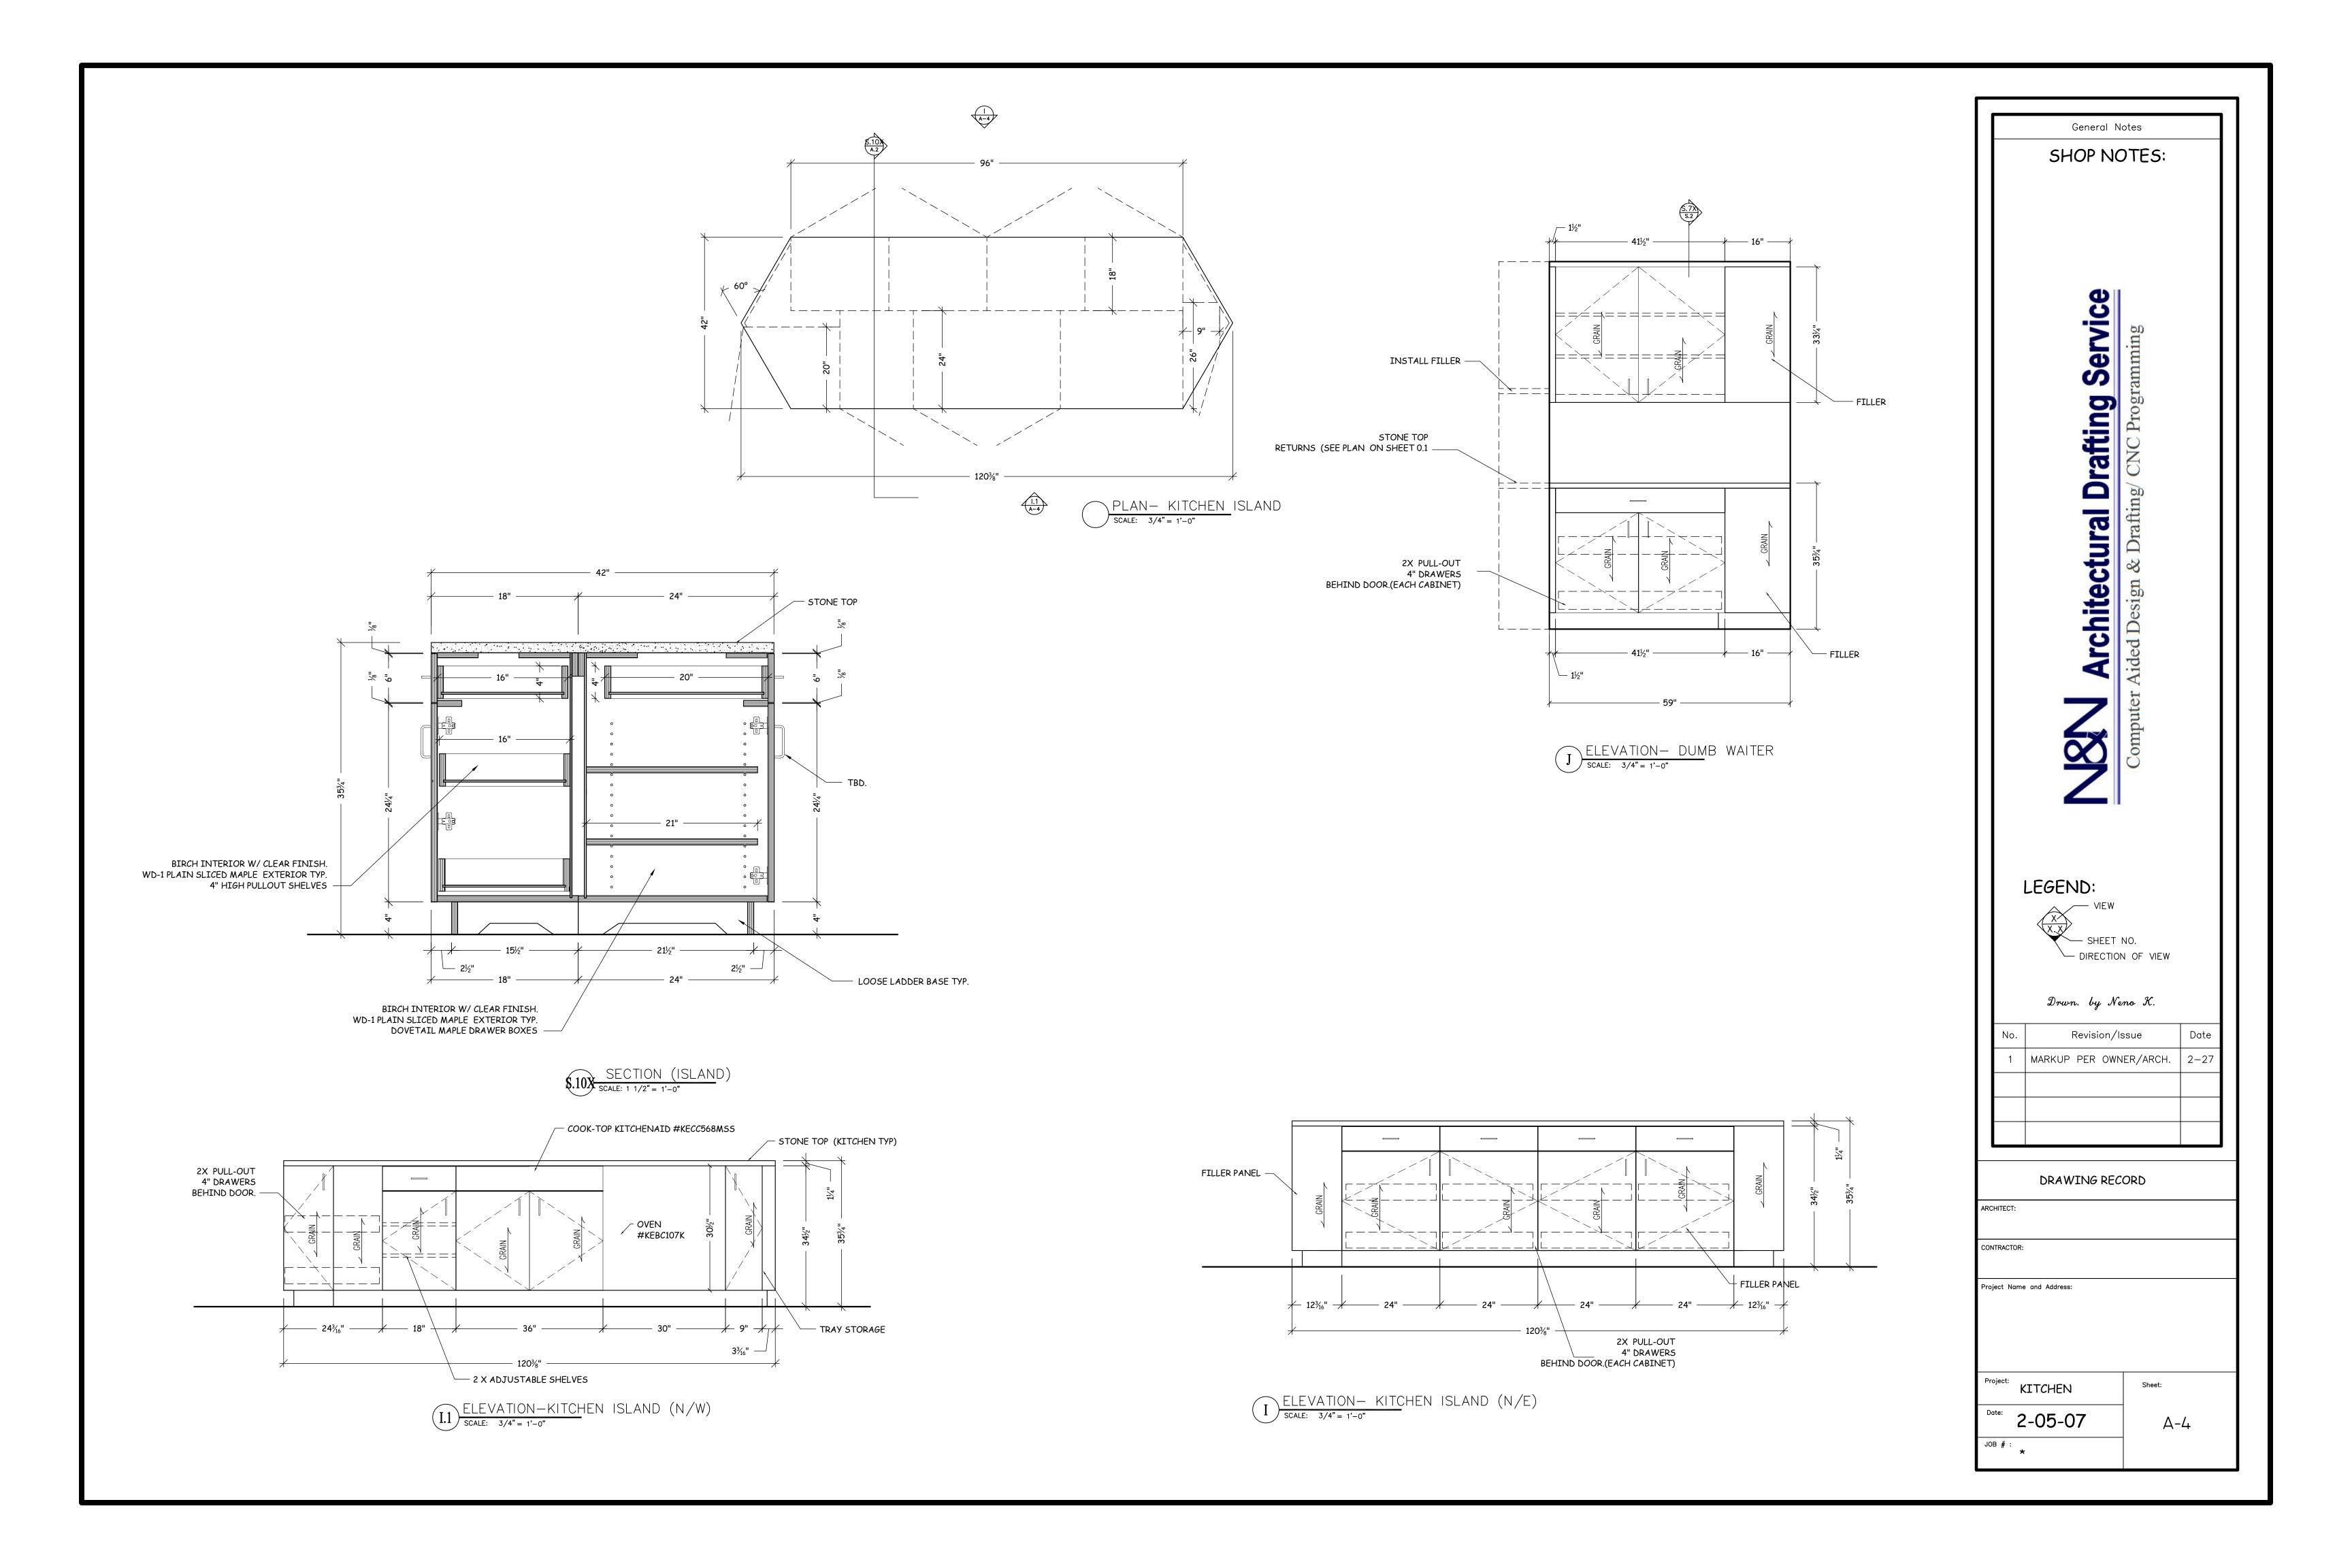

S.9 SECTION (KITCHEN)

SCALE: 1 1/2" = 1'-0"

SECTION-BENCH SEAT @ KITCHEN scale: 1 1/2" = 1'-0"

General Notes SHOP NOTES:

LEGEND:

Architectural Drafting Service

Drwn. by Neno K.

| · · |                        |      |  |
|-----|------------------------|------|--|
| No. | Revision/Issue         | Date |  |
| _   | FIELD UPDATES          | 2-05 |  |
| 1   | MARKUP PER OWNER/ARCH. | 2-27 |  |
|     |                        |      |  |
|     |                        |      |  |

DRAWING RECORD

CONTRACTOR:

Project Name and Address:

Project: SECTIONS 1-29-07 S-3 JOB # : ★

SECTION

SCALE: 1 1/2" = 1'-0"

General Notes SHOP NOTES: Architectural Drafting Service LEGEND: DIRECTION OF VIEW Drwn. by Neno K. Revision/Issue MARKUP PER OWNER/ARCH. DRAWING RECORD