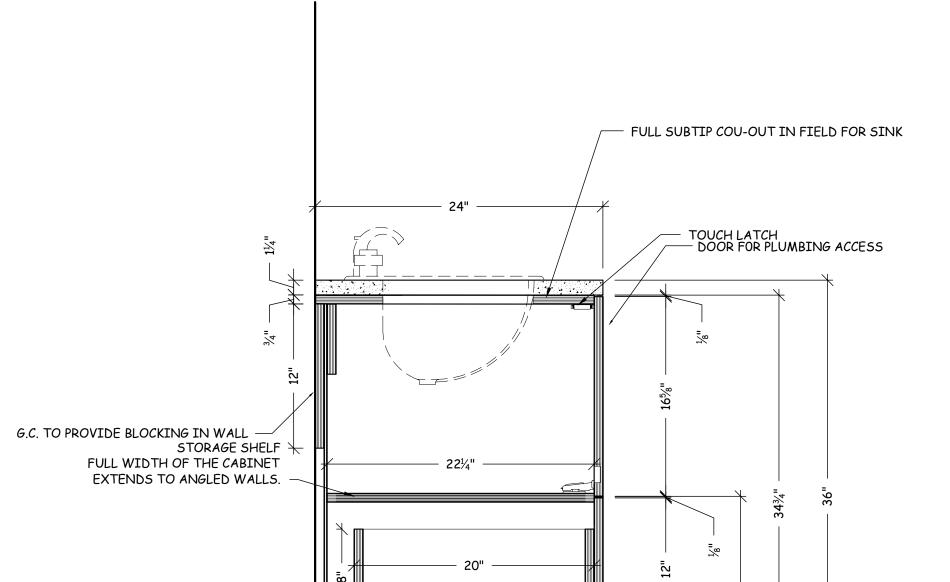

* LEGEND: DIRECTION OF VIEW Drwn. by Neno K. Revision/Issue DRAWING RECORD CONTRACTOR: Project Name and Address: Sheet: Date: 7-23-07 A-12 JOB # : **★** 























S.9 SECTION (KITCHEN)

SCALE: 1 1/2" = 1'-0"





SECTION-BENCH SEAT @ KITCHEN scale: 1 1/2" = 1'-0"

General Notes SHOP NOTES:

LEGEND:

Architectural Drafting Service

Drwn. by Neno K.

| · · |                        |      |  |
|-----|------------------------|------|--|
| No. | Revision/Issue         | Date |  |
| _   | FIELD UPDATES          | 2-05 |  |
| 1   | MARKUP PER OWNER/ARCH. | 2-27 |  |
|     |                        |      |  |
|     |                        |      |  |

DRAWING RECORD

CONTRACTOR:

Project Name and Address:

Project: SECTIONS 1-29-07 S-3 JOB # : ★





SECTION

SCALE: 1 1/2" = 1'-0"



















General Notes SHOP NOTES: Architectural Drafting Service LEGEND: DIRECTION OF VIEW Drwn. by Neno K. Revision/Issue MARKUP PER OWNER/ARCH. DRAWING RECORD

CONTRACTOR:

Project Name and Address:

| Project: SECTIONS | Sheet: |
|-------------------|--------|
| Date: 2-05-07     | S-5    |
| JOB # :           |        |

















General Notes

SHOP NOTES:

Architectural Draffing Service

LEGEND:



Drwn. by Neno K

|  | No. | Revision/Issue             | Date |  |
|--|-----|----------------------------|------|--|
|  | _   | UPDATED                    | 2-03 |  |
|  | 1   | MARKUP PER OWNER/ARCH.     | 2-27 |  |
|  | _   | 1ST PHASE ADDITION         | 3-21 |  |
|  | _   | 1ST PHASE ADDITION PART II | 5-11 |  |
|  |     |                            |      |  |
|  |