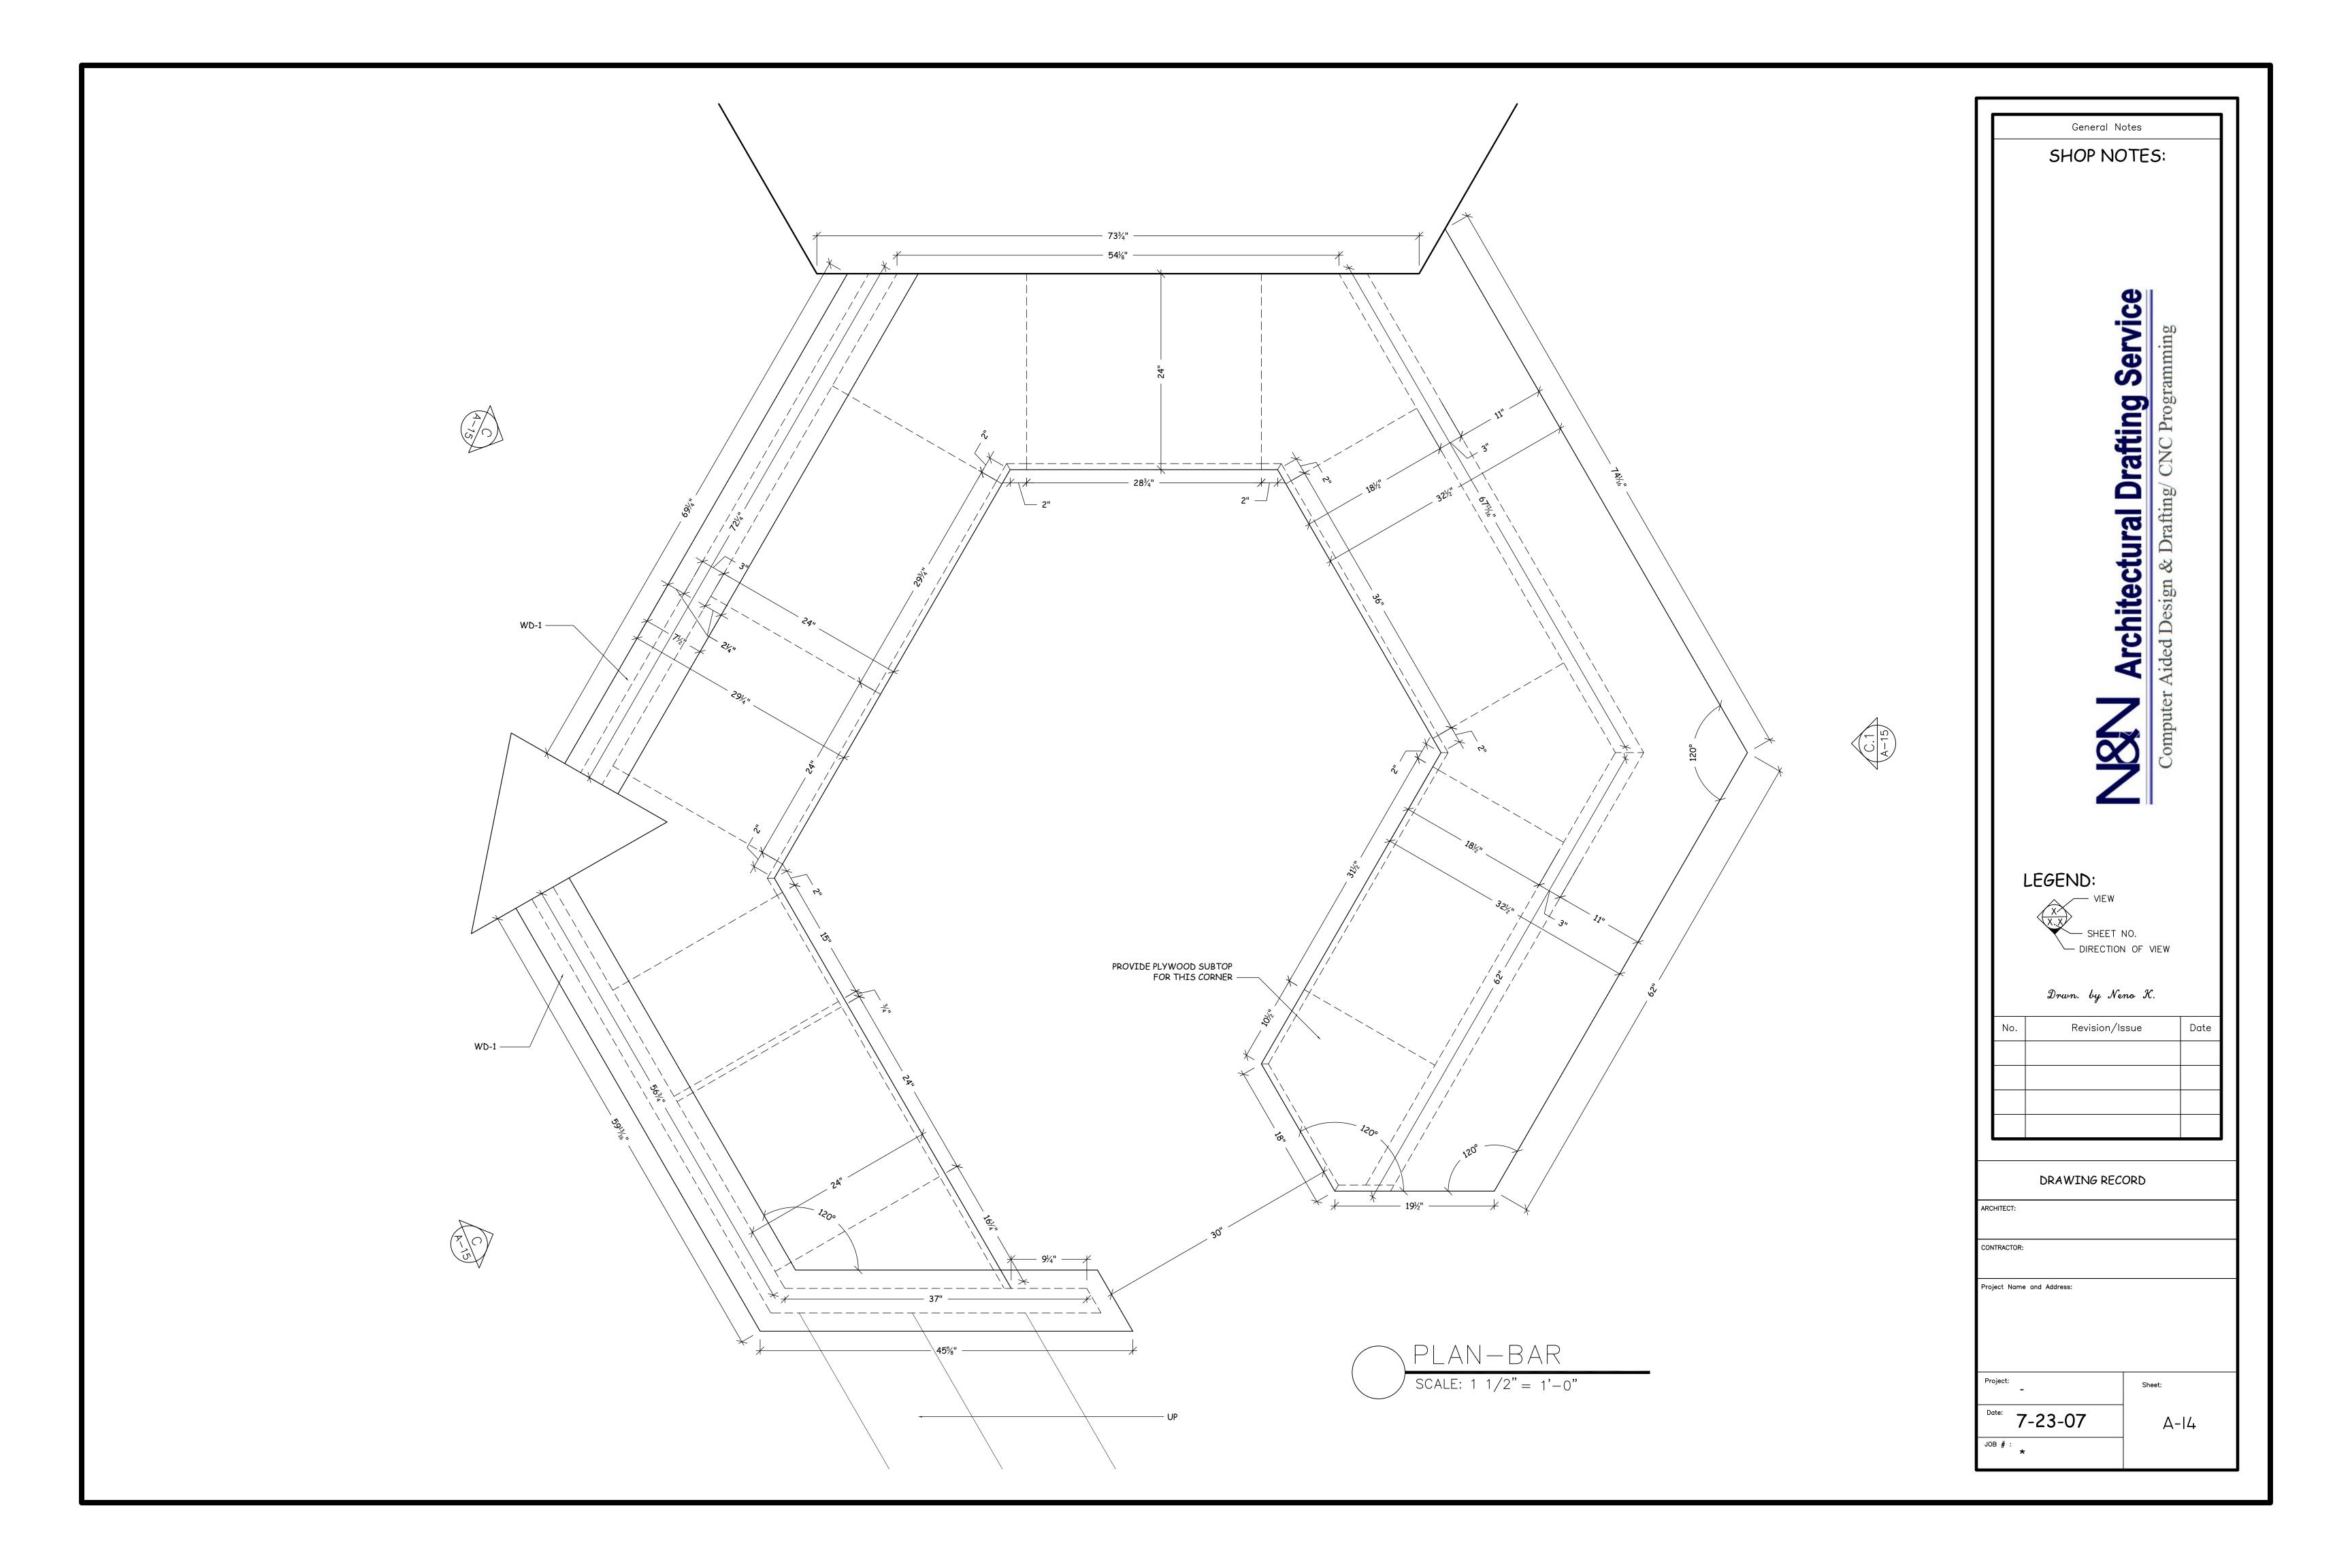

rwn. by Neno K. Revision/Issue Date 1 MARKUP PER OWNER/ARCH. 2-27 DRAWING RECORD CONTRACTOR: Project Name and Address: Project: STAIRWAY Date: 2-05-07 Δ-2 JOB # :













RECORD REST BATH

SCALE: 3/4" = 1'-0"



K ELEVATION- GUEST BATH

SCALE: 3/4" = 1'-0"



ELEVATION-BATH #3

SCALE: 3/4" = 1'-0"































General Notes SHOP NOTES: Architectural Drafting Service LEGEND: Drwn. by Neno K. Date Revision/Issue DRAWING RECORD ARCHITECT: GENESIS CONTRACTOR: Project Name and Address: Sheet: 7-23-07 Δ-11 JOB # :







A.3 ELEVATION

SCALE: 3/4" = 1'-0"

General Notes SHOP NOTES: **Architectural Drafting Service** LEGEND: DIRECTION OF VIEW Drwn. by Neno K. Revision/Issue DRAWING RECORD CONTRACTOR: Project Name and Address: Sheet: Date: 7-23-07 A-12 JOB # : **★** 























S.9 SECTION (KITCHEN)

SCALE: 1 1/2" = 1'-0"





SECTION-BENCH SEAT @ KITCHEN scale: 1 1/2" = 1'-0"

General Notes SHOP NOTES:

LEGEND:

Architectural Drafting Service

Drwn. by Neno K.

| · · |                        |      |  |
|-----|------------------------|------|--|
| No. | Revision/Issue         | Date |  |
| _   | FIELD UPDATES          | 2-05 |  |
| 1   | MARKUP PER OWNER/ARCH. | 2-27 |  |
|     |                        |      |  |
|     |                        |      |  |

DRAWING RECORD

CONTRACTOR:

Project Name and Address:

Project: SECTIONS 1-29-07 S-3 JOB # : ★





SECTION

SCALE: 1 1/2" = 1'-0"



















General Notes SHOP NOTES: Architectural Drafting Service LEGEND: DIRECTION OF VIEW Drwn. by Neno K. Revision/Issue MARKUP PER OWNER/ARCH. DRAWI