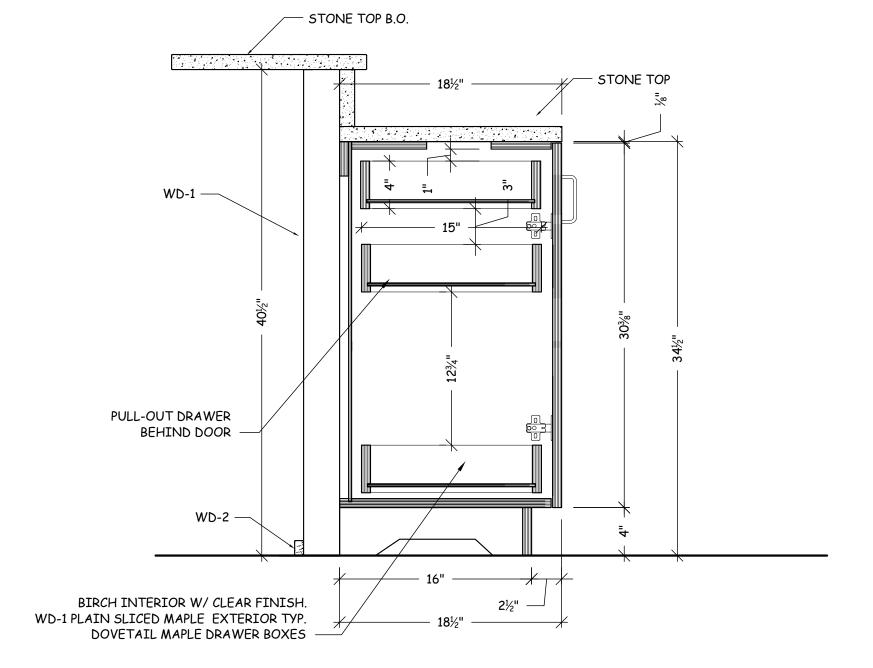

----|----------------------------|------|--|
|  | _   | UPDATED                    | 2-03 |  |
|  | 1   | MARKUP PER OWNER/ARCH.     | 2-27 |  |
|  | _   | 1ST PHASE ADDITION         | 3-21 |  |
|  | _   | 1ST PHASE ADDITION PART II | 5-11 |  |
|  |     |                            |      |  |
|  |     |                            |      |  |
|  |     |                            |      |  |

DRAWING RECORD

ARCHITE

CONTRACTOR:

Project Name and Address:

Project: \* Sheet:

Date: 5-11-07 S-6

JOB #: \*





General Notes

SHOP NOTES:

Service

**Architectural Drafting** 

LEGEND:

DIRECTION OF VIEW

Drwn. by Neno K.

DRAWING RECORD

Sheet:

S-8

ARCHITECT:

CONTRACTOR:

Project Name and Address:

Date: 7-23-07

JOB # :

Revision/Issue

Date











SECTION

SCALE: 1 1/2" = 1'-0"







SECTION

SCALE: 1 1/2" = 1'-0"