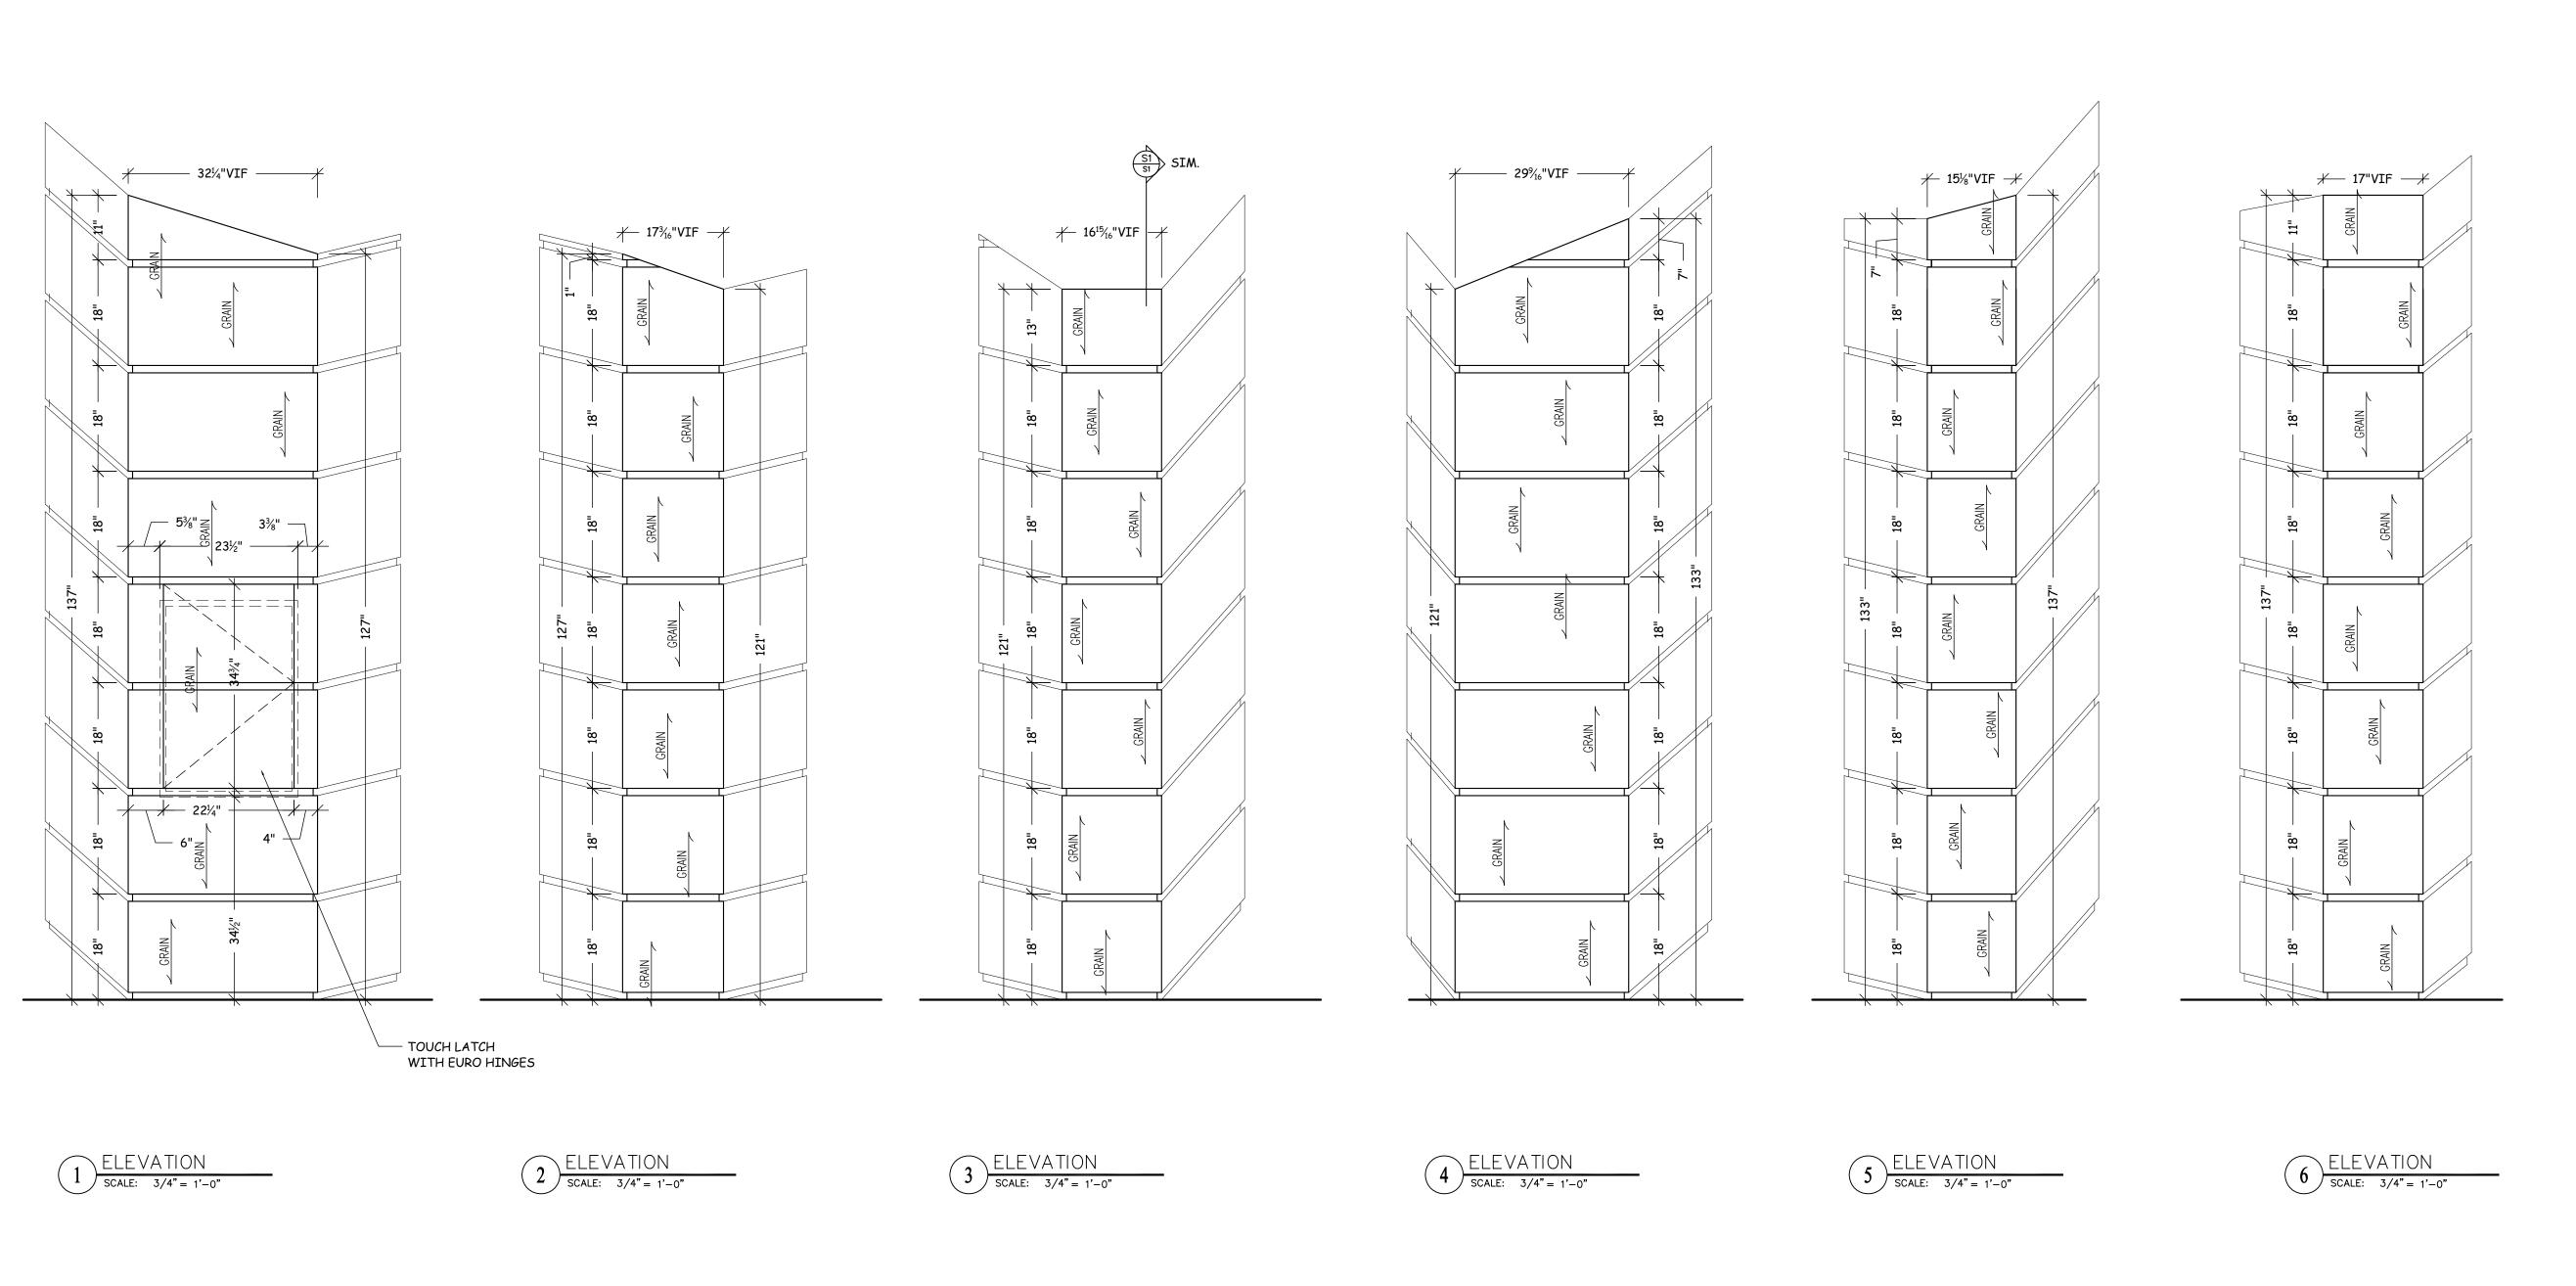

## MATERIALS:

- \*BIRCH PLYWOOD CORE.
- \* WD-1: PLAIN SLICED MAPLE VENEER ON MDF CORE.
- \* WD-2: MAPLE SOLID WOOD.
- \* LOCKING SUPPORTS FOR WOOD SHELVES: 5MM NICKEL PINS.
- \* EURO HINGES: SALICE "SILENTIA" 200 SERIES.
- \* SLEEVE TYPE CONNECTING SCREWS: KD-555NP.
- \* DRAWER SLIDES: ACCURIDE #3132EC "ECLIPSE"
- \* DOOR/ DRAWER PULLS/ KNOBS. TBD.
- \* SOLID SURFACE: B.O.
- \* GRANITE/ STONE : B.O.