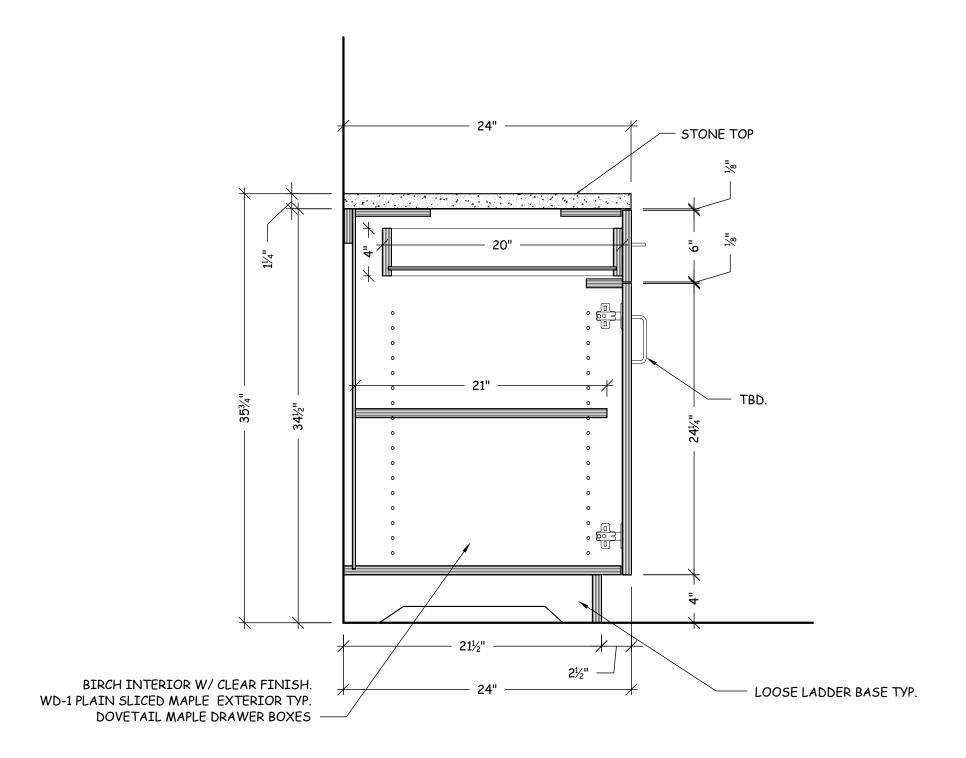

S.9 SECTION (KITCHEN)

SCALE: 1 1/2" = 1'-0"

SECTION-BENCH SEAT @ KITCHEN scale: 1 1/2" = 1'-0"

General Notes SHOP NOTES:

LEGEND:

Architectural Drafting Service

Drwn. by Neno K.

| · · |                        |      |  |
|-----|------------------------|------|--|
| No. | Revision/Issue         | Date |  |
| _   | FIELD UPDATES          | 2-05 |  |
| 1   | MARKUP PER OWNER/ARCH. | 2-27 |  |
|     |                        |      |  |
|     |                        |      |  |

DRAWING RECORD

CONTRACTOR:

Project Name and Address:

Project: SECTIONS 1-29-07 S-3 JOB # : ★

SECTION

SCALE: 1 1/2" = 1'-0"

General Notes SHOP NOTES: Architectural Drafting Service LEGEND: DIRECTION OF VIEW Drwn. by Neno K. Revision/Issue MARKUP PER OWNER/ARCH. DRAWING RECORD