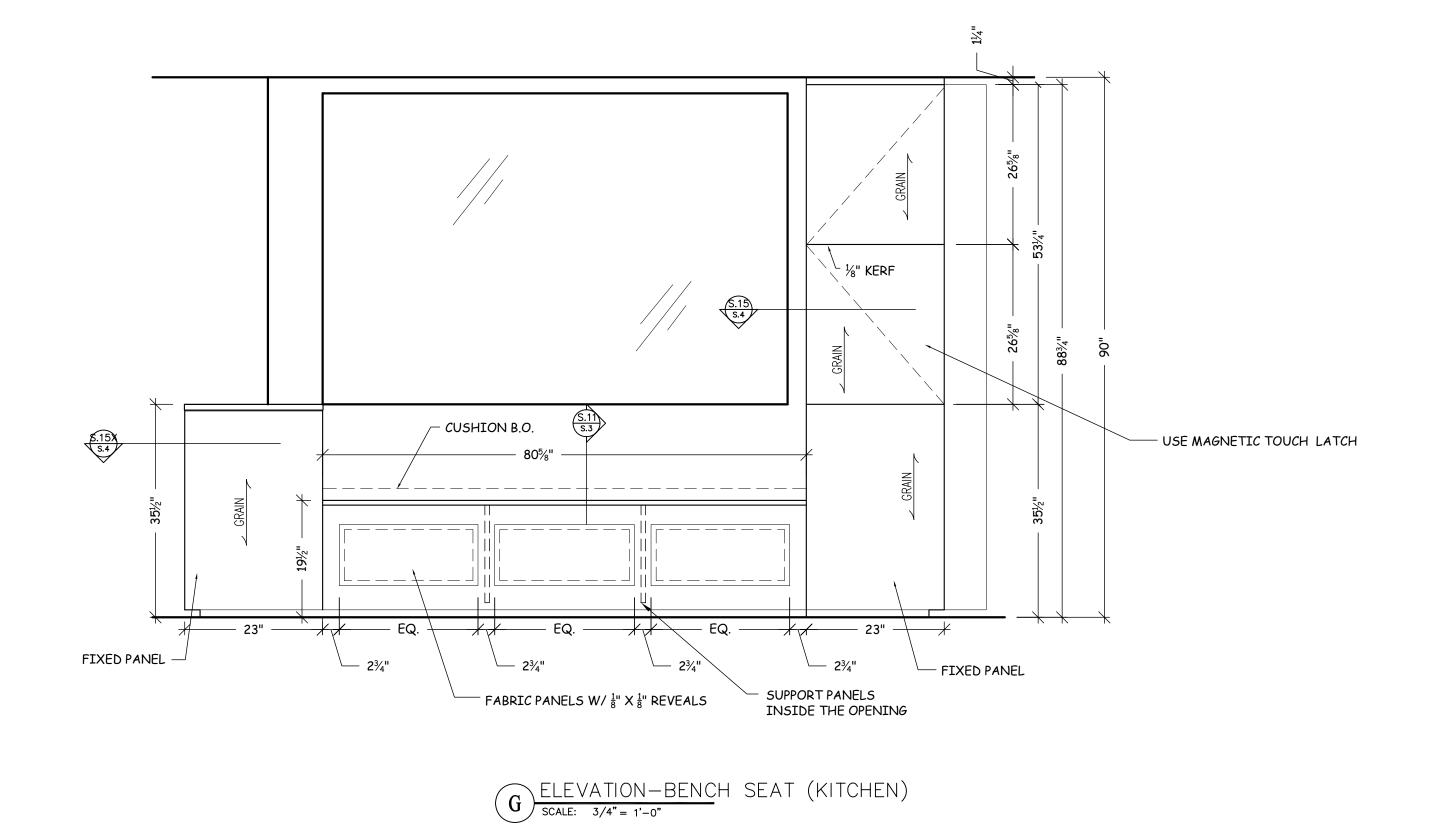

S.9 SECTION (KITCHEN)

SCALE: 1 1/2" = 1'-0"

SECTION-BENCH SEAT @ KITCHEN scale: 1 1/2" = 1'-0"

General Notes SHOP NOTES:

LEGEND:

Architectural Drafting Service

Drwn. by Neno K.

| · · |                        |      |  |
|-----|------------------------|------|--|
| No. | Revision/Issue         | Date |  |
| _   | FIELD UPDATES          | 2-05 |  |
| 1   | MARKUP PER OWNER/ARCH. | 2-27 |  |
|     |                        |      |  |
|     |                        |      |  |