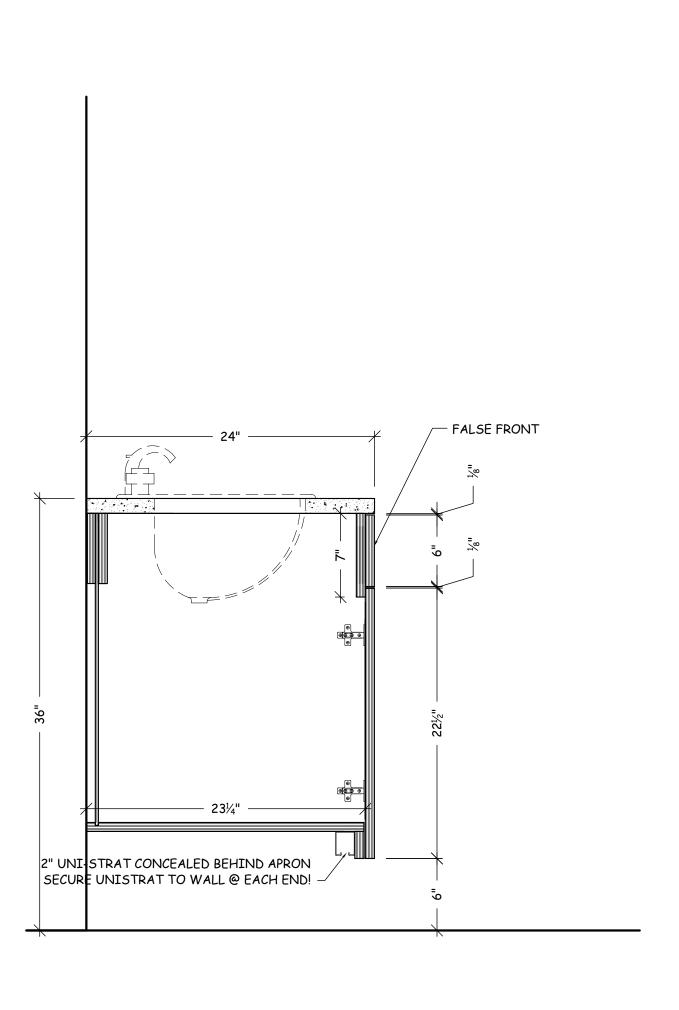

DRAWING RECORD

CONTRACTOR:

Project Name and Address:

Project: SECTIONS 1-29-07 S-3 JOB # : ★

SECTION

SCALE: 1 1/2" = 1'-0"

General Notes SHOP NOTES: Architectural Drafting Service LEGEND: DIRECTION OF VIEW Drwn. by Neno K. Revision/Issue MARKUP PER OWNER/ARCH. DRAWING RECORD