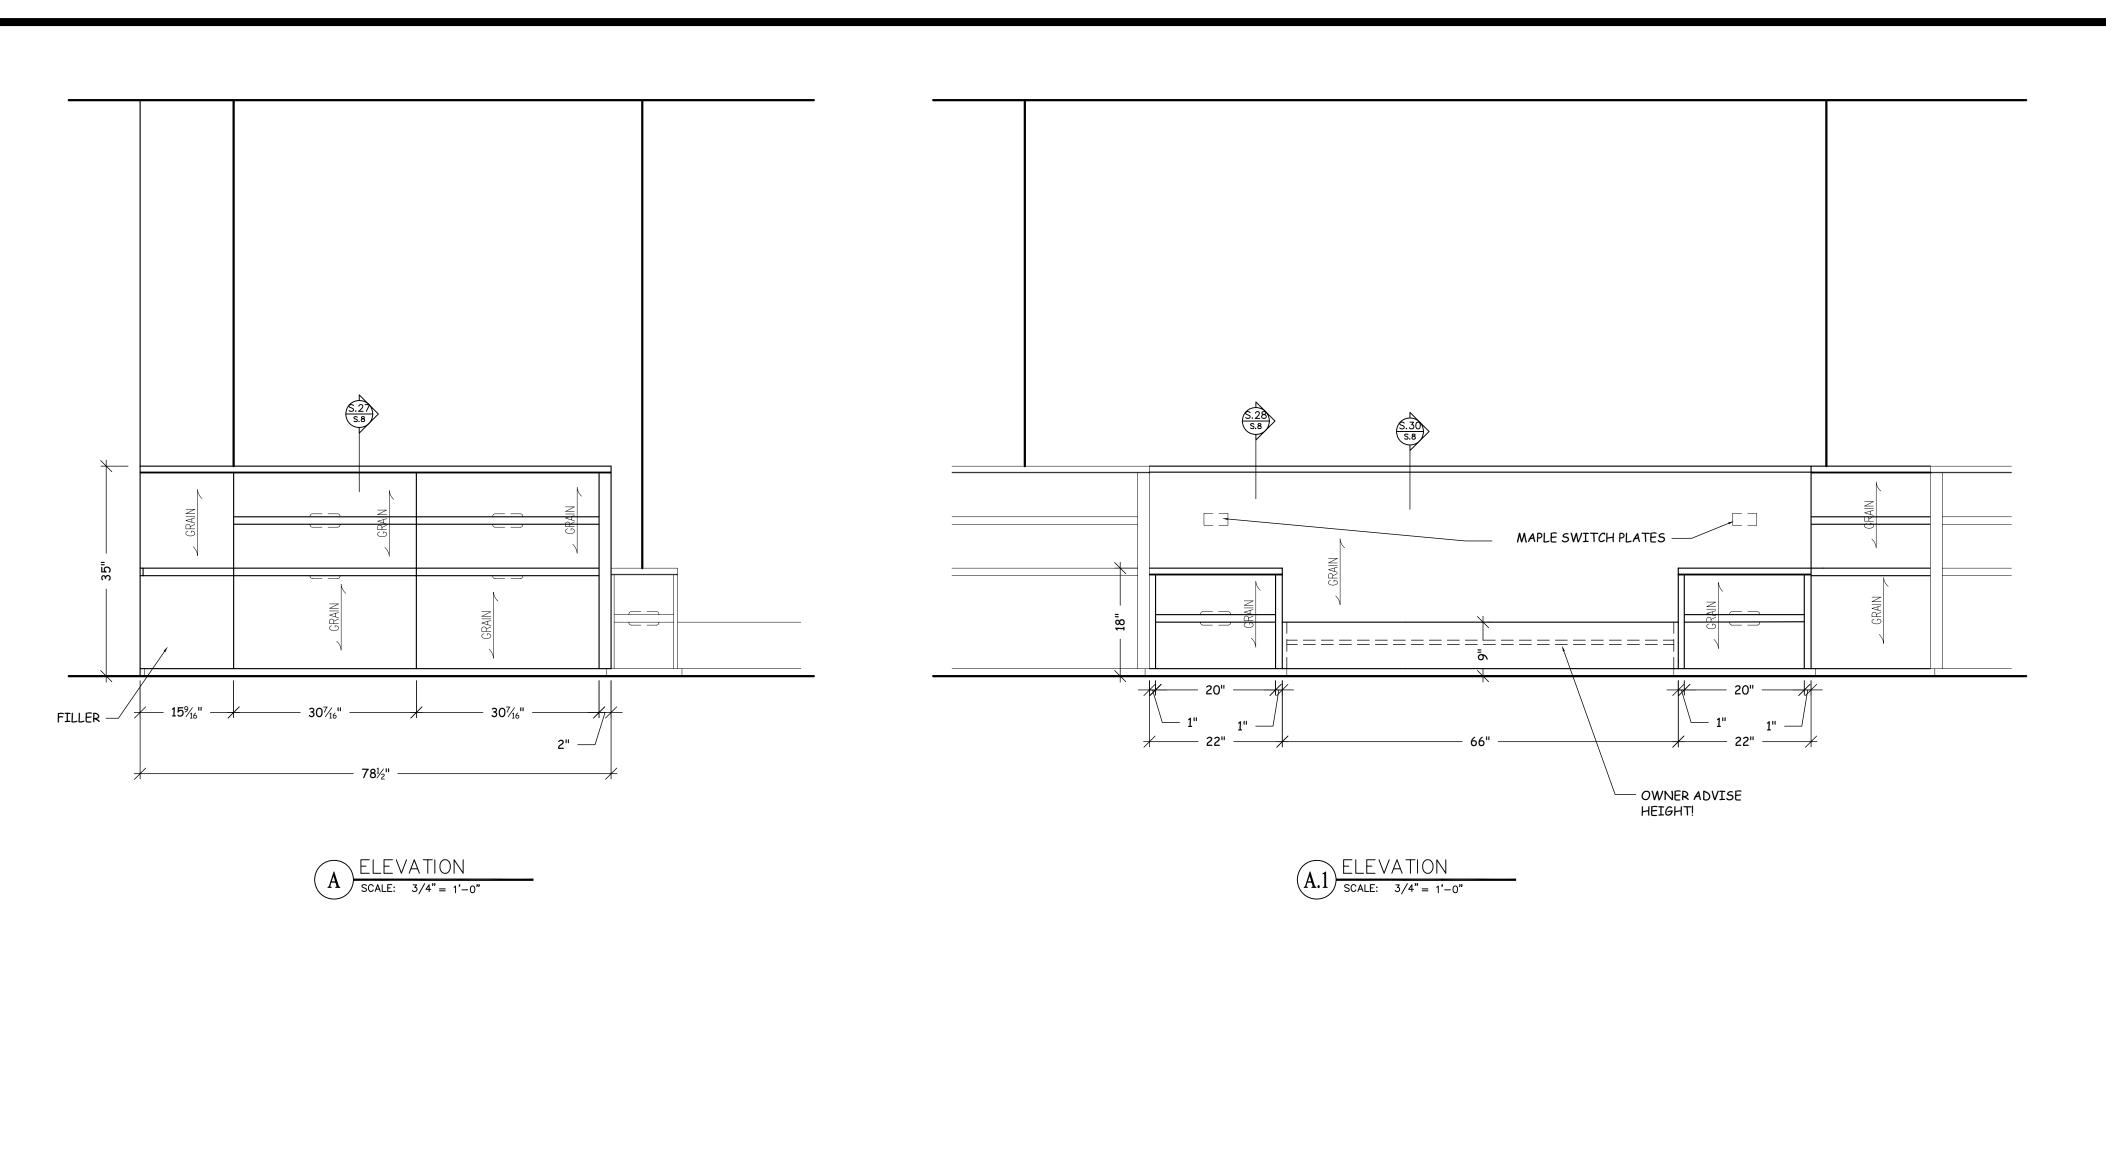

A.3 ELEVATION

SCALE: 3/4" = 1'-0"

General Notes SHOP NOTES: **Architectural Drafting Service** LEGEND: DIRECTION OF VIEW Drwn. by Neno K. Revision/Issue DRAWING RECORD CONTRACTOR: Project Name and Address: Sheet: Date: 7-23-07 A-12 JOB # : **★** 