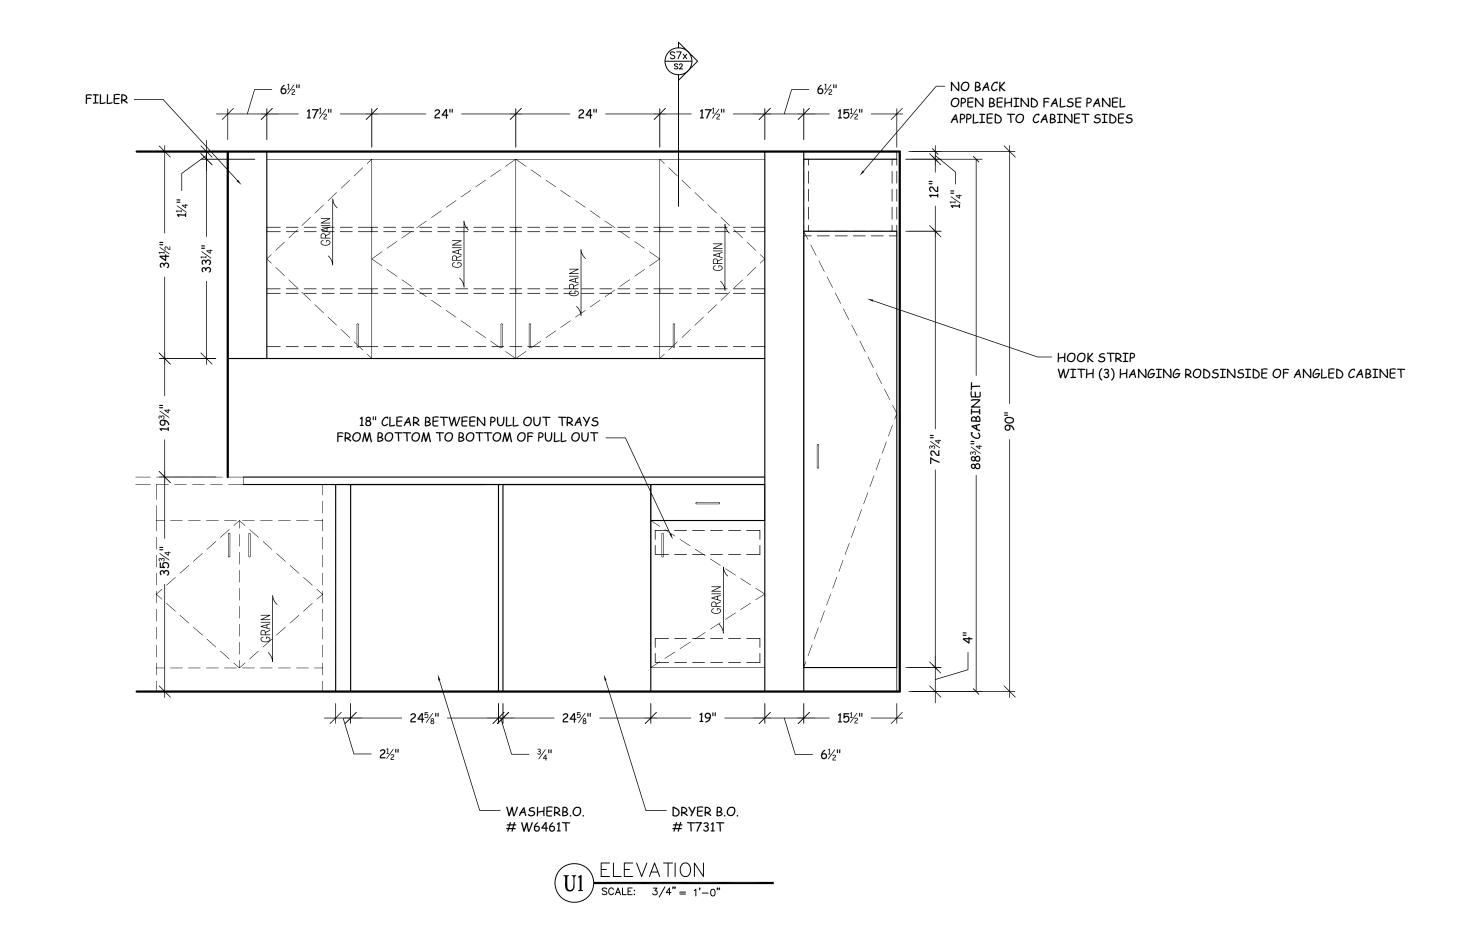

INISH TO BE SELECTED BY OWNER/ ARCHITECT. PER SAMPLE PROVIDED BY WOOD HARBOR HONEY.



TITLE SHEET







General Notes SHOP NOTES: Architectural Drafting Service LEGEND: DIRECTION OF VIEW Drwn. by Neno K. Revision/Issue 1 MARKUP PER OWNER/ARCH. 2-27 DRAWING RECORD CONTRACTOR: Project Name and Address: Project: DINING ROOM Date: 2-05-07 Δ-Ι **J**OB # : ★



ELEVATION-STAIRWAY

SCALE: 3/4" = 1'-0"

General Notes SHOP NOTES: Architectural Drafting Service LEGEND: DIRECTION OF VIEW Drwn. by Neno K. Revision/Issue Date 1 MARKUP PER OWNER/ARCH. 2-27 DRAWING RECORD CONTRACTOR: Project Name and Address: Project: STAIRWAY Date: 2-05-07 Δ-2 JOB # :













RECORD REST BATH

SCALE: 3/4" = 1'-0"



K ELEVATION- GUEST BATH

SCALE: 3/4" = 1'-0"



ELEVATION-BATH #3

SCALE: 3/4" = 1'-0"































General Notes SHOP NOTES: Architectural Drafting Service LEGEND: Drwn. by Neno K. Date Revision/Issue DRAWING RECORD ARCHITECT: GENESIS CONTRACTOR: Project Name and Address: Sheet: 7-23-07 Δ-11 JOB # :







A.3 ELEVATION

SCALE: 3/4" = 1'-0"

General Notes SHOP NOTES: **Architectural Drafting Service** LEGEND: DIRECTION OF VIEW Drwn. by Neno K. Revision/Issue DRAWING RECORD CONTRACTOR: Project Name and Address: Sheet: Date: 7-23-07 A-12 JOB # : **★** 























S.9 SECTION (KITCHEN)

SCALE: 1 1/2" = 1'-0"





SECTION-BENCH SEAT @ KITCHEN scale: 1 1/2" = 1'-0"

General Notes SHOP NOTES:

LEGEND:

Architectural Drafting Service

Drwn. by Neno K.

| · · |                        |      |  |
|-----|------------------------|------|--|
| No. | Revision/Issue