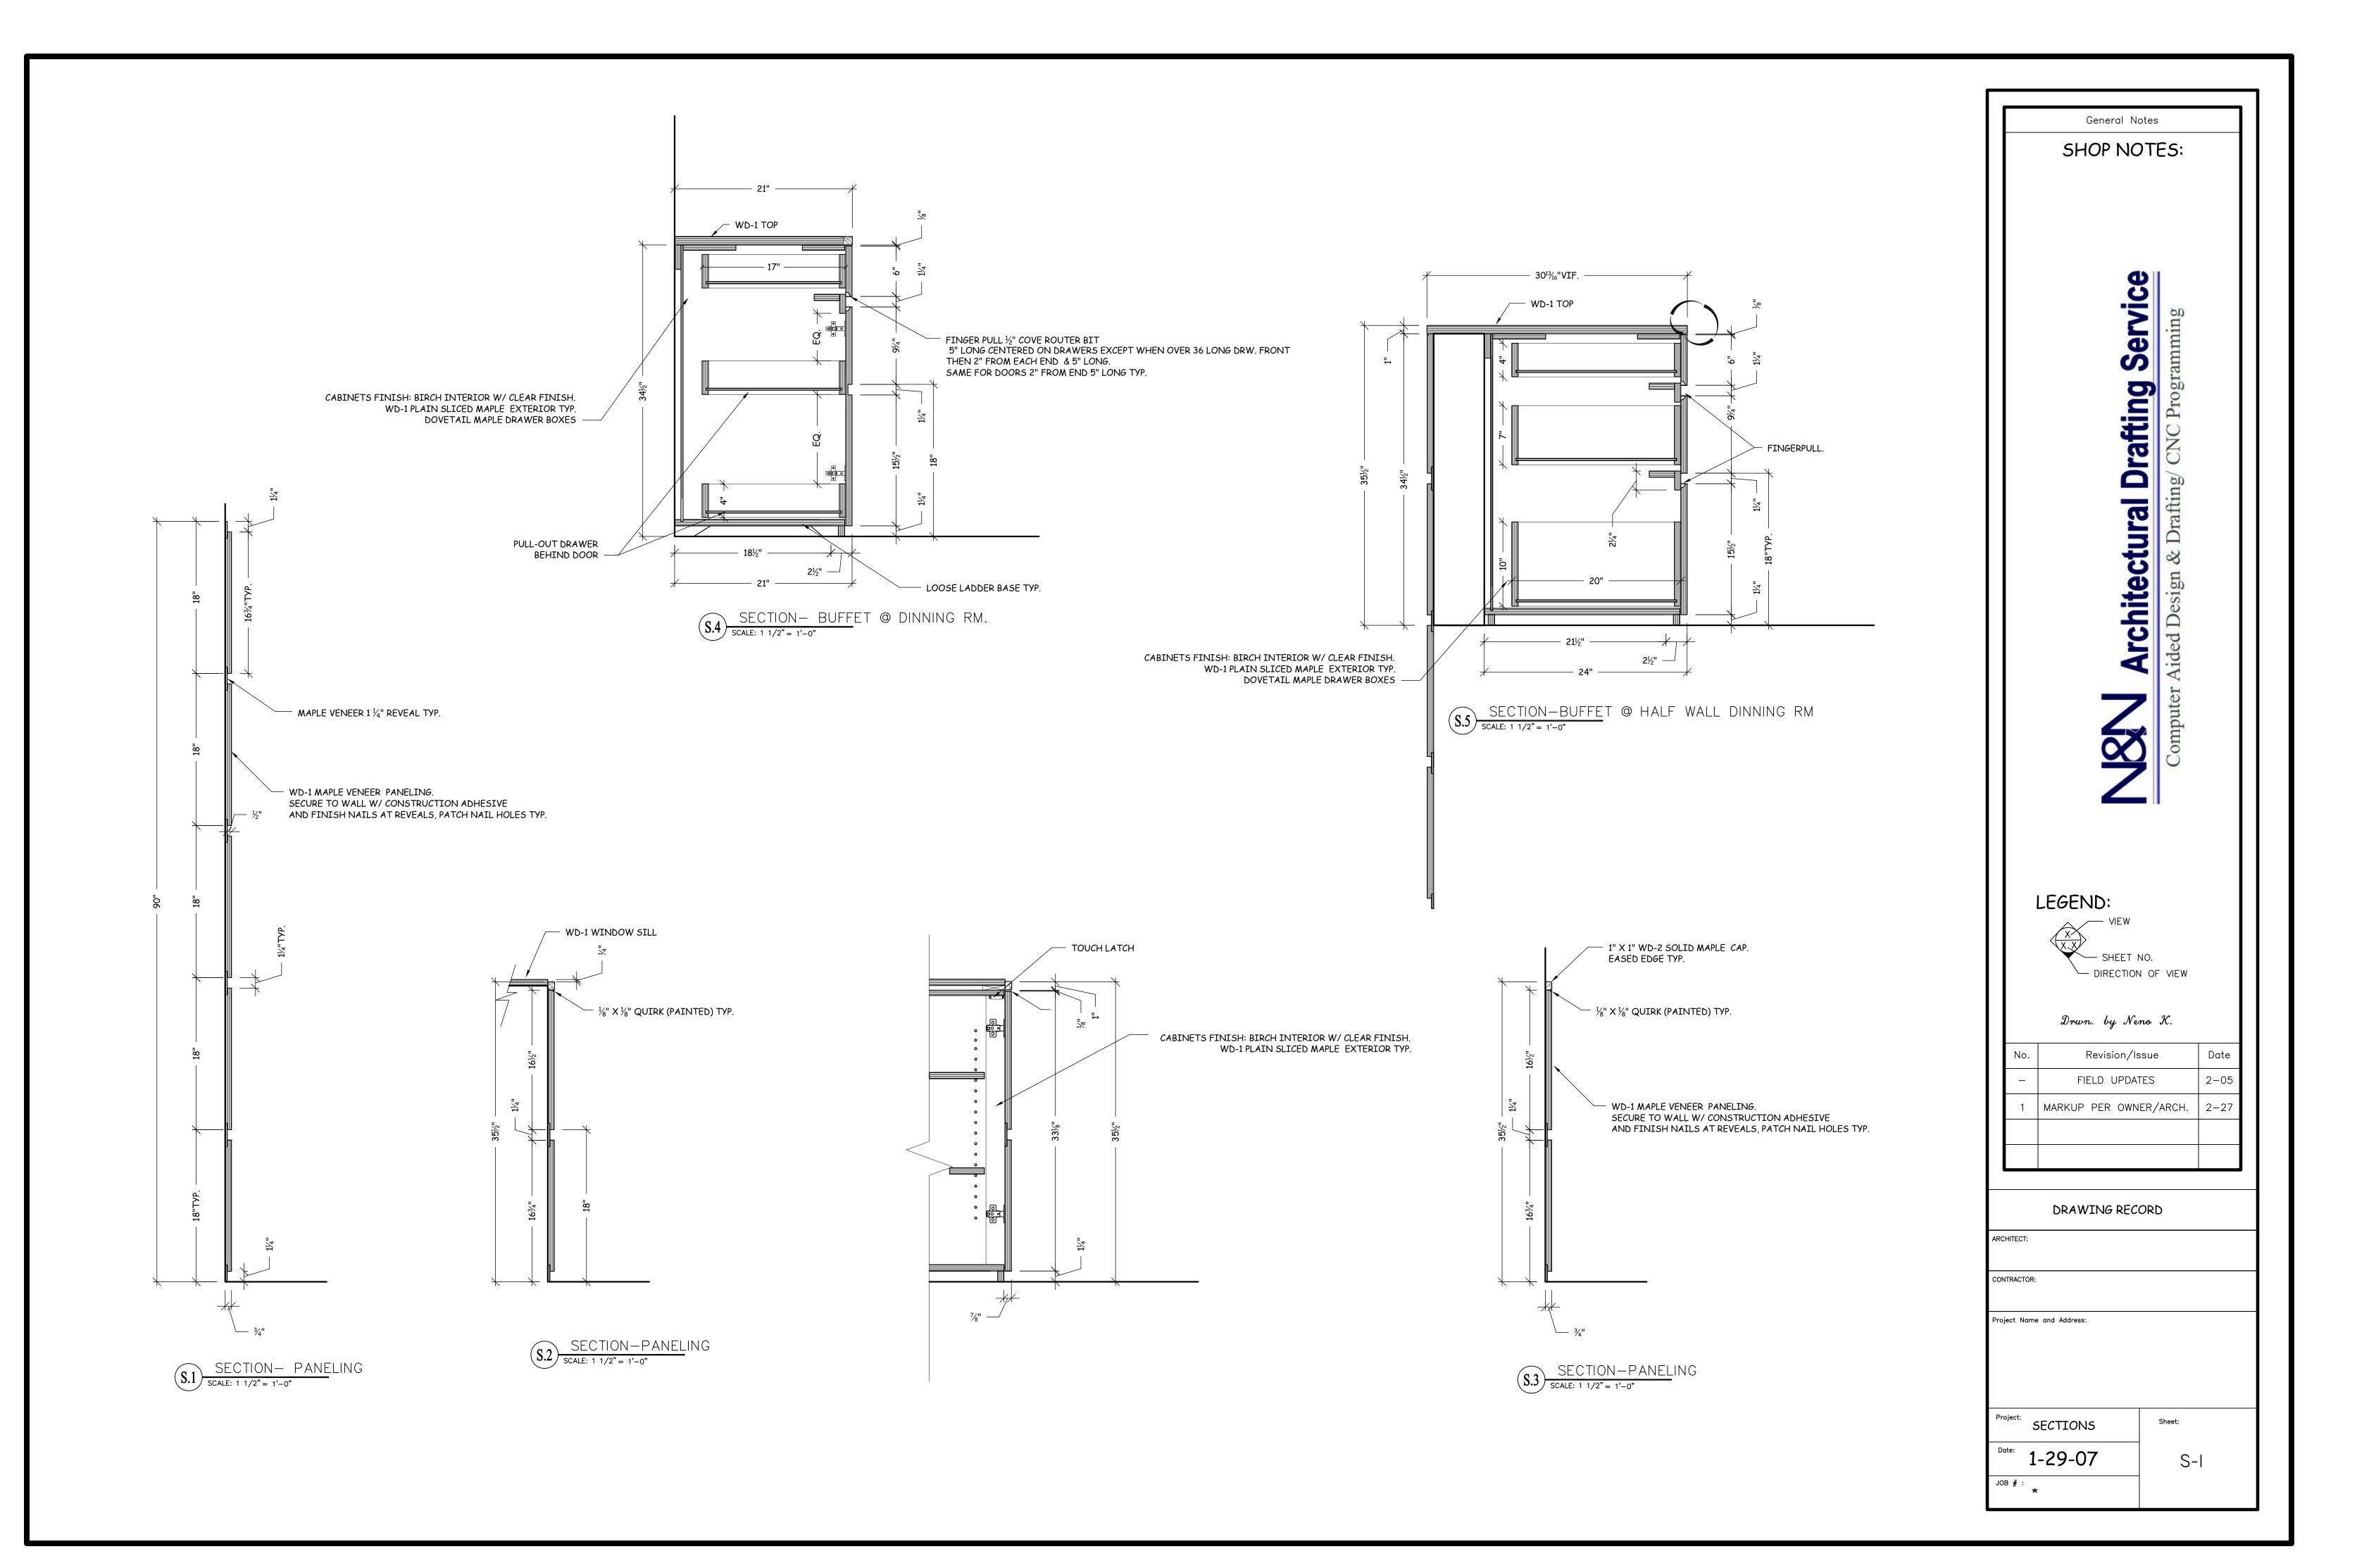

DRAWING RECORD

CONTRACTOR:

Project Name and Address:

Project: SECTIONS 1-29-07 S-3 JOB # : ★

SECTION

SCALE: 1 1/2" = 1'-0"

General Notes SHOP NOTES: Architectural Drafting Service LEGEND: DIRECTION OF VIEW Drwn. by Neno K. Revision/Issue MARKUP PER OWNER/ARCH. DRAWING RECORD