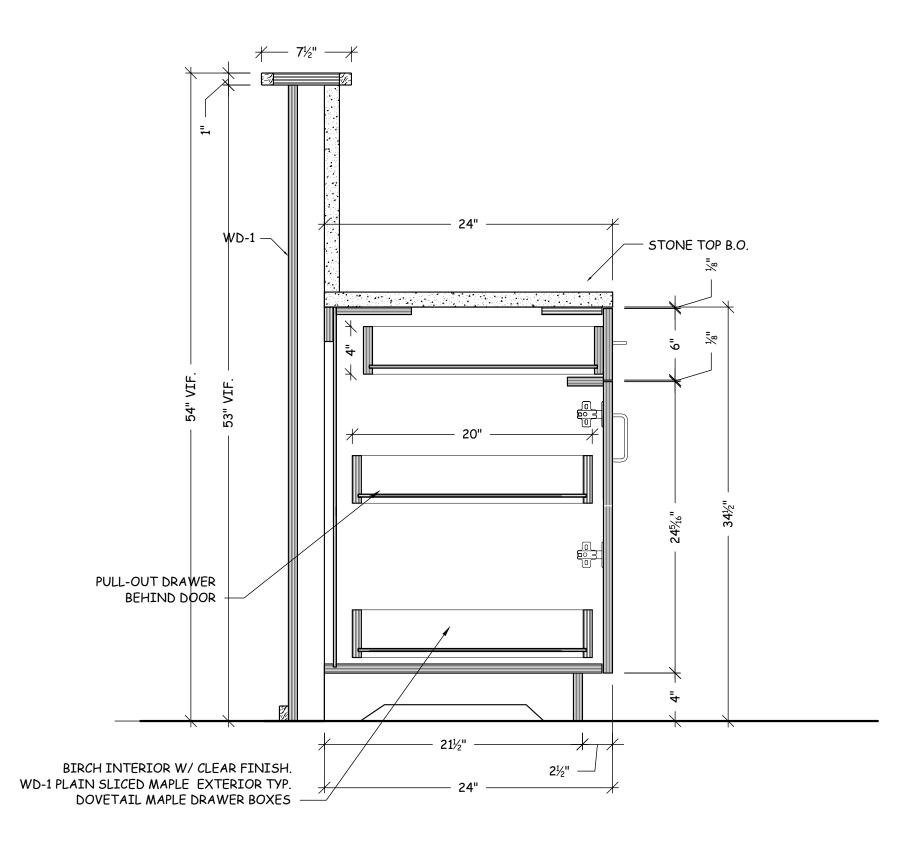

on/Issue             | Date |  |
|--|-----|----------------------------|------|--|
|  | _   | UPDATED                    | 2-03 |  |
|  | 1   | MARKUP PER OWNER/ARCH.     | 2-27 |  |
|  | _   | 1ST PHASE ADDITION         | 3-21 |  |
|  | _   | 1ST PHASE ADDITION PART II | 5-11 |  |
|  |     |                            |      |  |
|  |     |                            |      |  |
|  |     |                            |      |  |

DRAWING RECORD

ARCHITE

CONTRACTOR:

Project Name and Address:

Project: \* Sheet:

Date: 5-11-07 S-6

JOB #: \*





General Notes

SHOP NOTES:

Service

**Architectural Drafting** 

LEGEND:

DIRECTION OF VIEW

Drwn. by Neno K.

DRAWING RECORD

Sheet:

S-8

ARCHITECT:

CONTRACTOR:

Project Name and Address:

Date: 7-23-07

JOB # :

Revision/Issue

Date











SECTION

SCALE: 1 1/2" = 1'-0"







SECTION

SCALE: 1 1/2" = 1'-0"