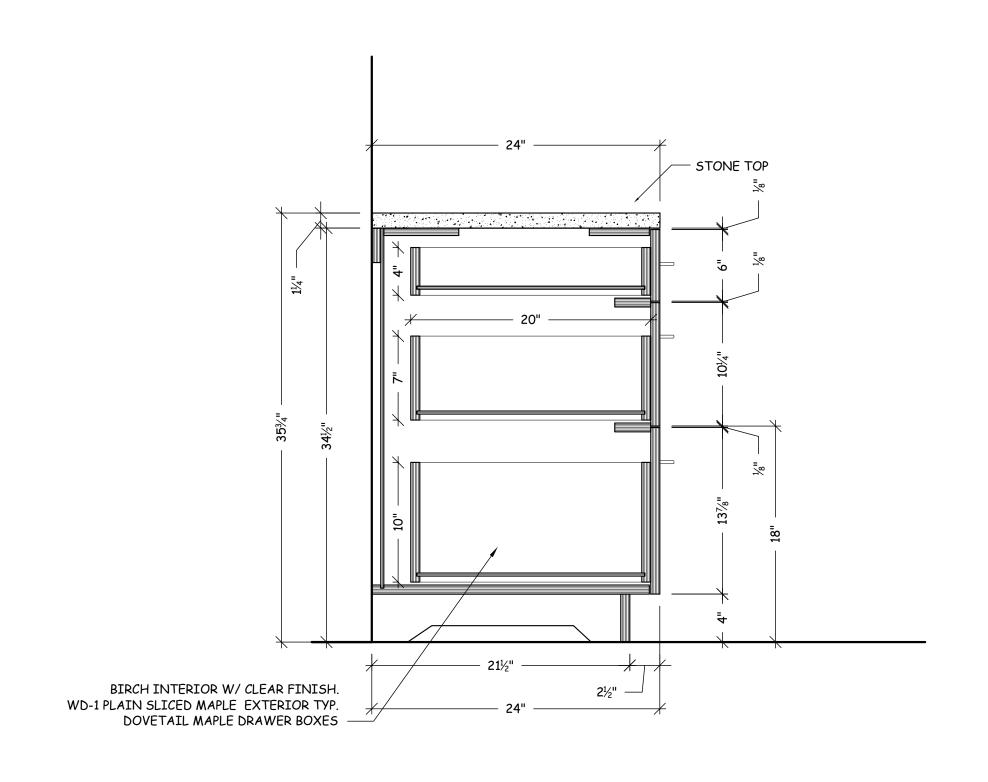

S.9 SECTION (KITCHEN)

SCALE: 1 1/2" = 1'-0"

SECTION-BENCH SEAT @ KITCHEN scale: 1 1/2" = 1'-0"

General Notes SHOP NOTES:

LEGEND:

Architectural Drafting Service

Drwn. by Neno K.

| · · |                        |      |  |
|-----|------------------------|------|--|
| No. | Revision/Issue         | Date |  |
| _   | FIELD UPDATES          | 2-05 |  |
| 1   | MARKUP PER OWNER/ARCH. | 2-27 |  |
|     |                        |      |  |
|     |                        |      |  |

DRAWING RECORD

CONTRACTOR:

Project Name and Address:

Project: SECTIONS 1-29-07 S-3 JOB # : ★

SECTION

SCALE: 1 1/2" = 1'-0"

General Notes SHOP NOTES: Architectural Drafting Service LEGEND: DIRECTION OF VIEW Drwn. by Neno K. Revision/Issue MARKUP PER OWNER/ARCH. DRAWING RECORD