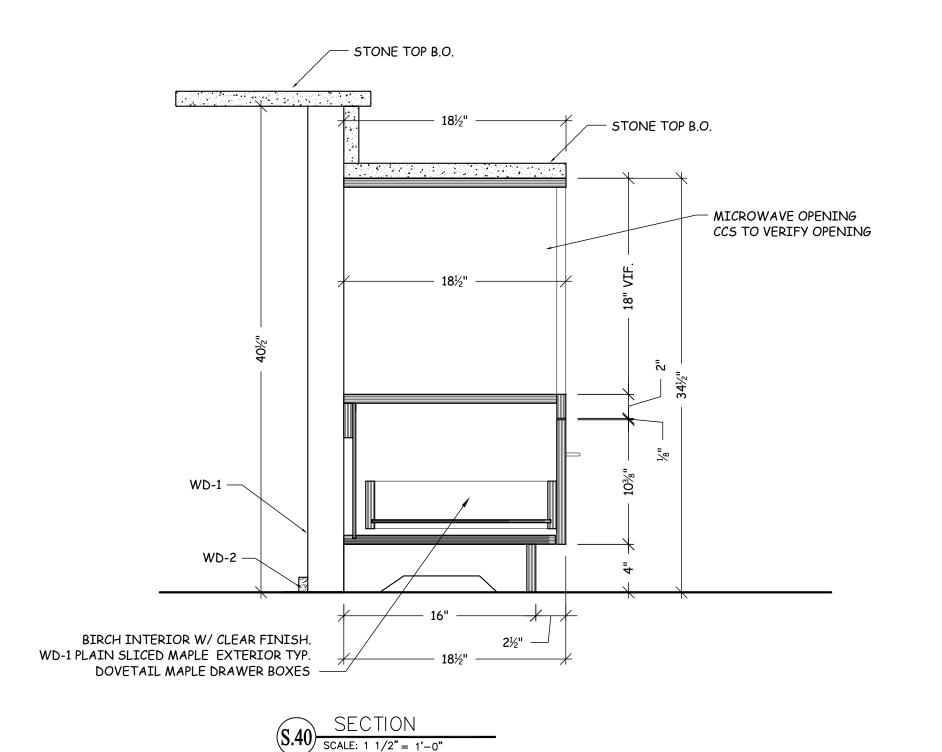

------|--|
|  | _   | UPDATED                    | 2-03 |  |
|  | 1   | MARKUP PER OWNER/ARCH.     | 2-27 |  |
|  | _   | 1ST PHASE ADDITION         | 3-21 |  |
|  | _   | 1ST PHASE ADDITION PART II | 5-11 |  |
|  |     |                            |      |  |
|  |     |                            |      |  |
|  |     |                            |      |  |

DRAWING RECORD

ARCHITE

CONTRACTOR:

Project Name and Address:

Project: \* Sheet:

Date: 5-11-07 S-6

JOB #: \*





General Notes

SHOP NOTES:

Service

**Architectural Drafting** 

LEGEND:

DIRECTION OF VIEW

Drwn. by Neno K.

DRAWING RECORD

Sheet:

S-8

ARCHITECT:

CONTRACTOR:

Project Name and Address:

Date: 7-23-07

JOB # :

Revision/Issue

Date











SECTION

SCALE: 1 1/2" = 1'-0"







SECTION

SCALE: 1 1/2" = 1'-0"