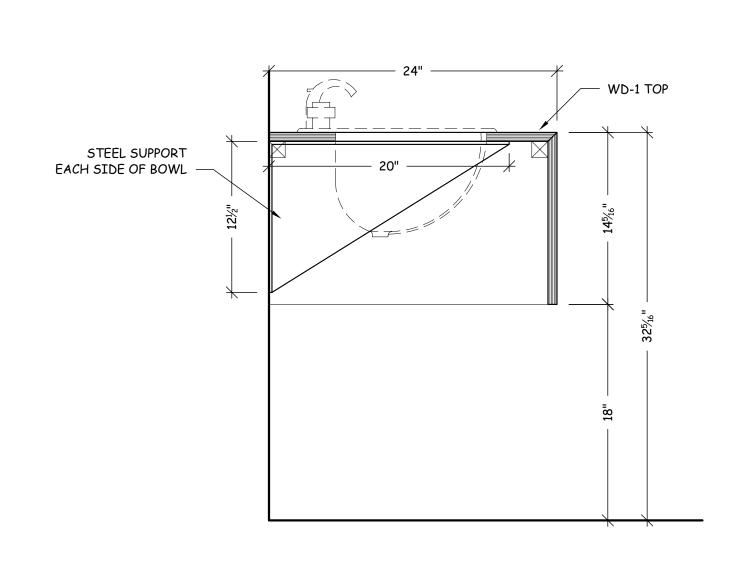

S.9 SECTION (KITCHEN)

SCALE: 1 1/2" = 1'-0"

SECTION-BENCH SEAT @ KITCHEN scale: 1 1/2" = 1'-0"

General Notes SHOP NOTES:

LEGEND:

Architectural Drafting Service

Drwn. by Neno K.

| · · |                        |      |  |
|-----|------------------------|------|--|
| No. | Revision/Issue         | Date |  |
| _   | FIELD UPDATES          | 2-05 |  |
| 1   | MARKUP PER OWNER/ARCH. | 2-27 |  |
|     |                        |      |  |
|     |                        |      |  |

DRAWING RECORD

CONTRACTOR:

Project Name and Address:

Project: SECTIONS 1-29-07 S-3 JOB # : ★

SECTION

SCALE: 1 1/2" = 1'-0"

General Notes SHOP NOTES: Architectural Drafting Service LEGEND: DIRECTION OF VIEW Drwn. by Neno K. Revision/Issue MARKUP PER OWNER/ARCH. DRAWING RECORD