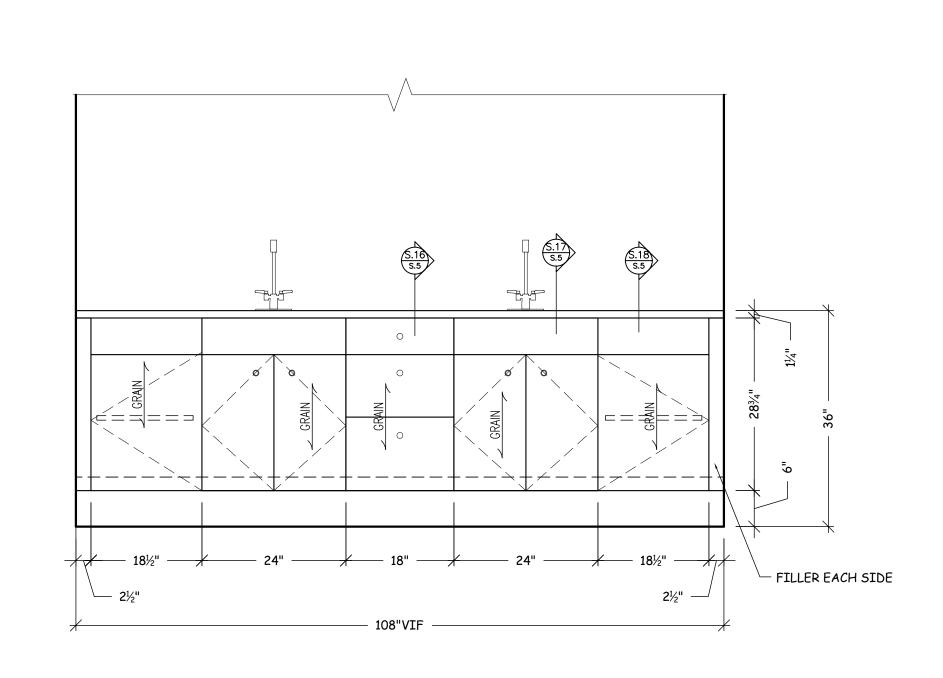

## MATERIALS:

- \*BIRCH PLYWOOD CORE.
- \* WD-1: PLAIN SLICED MAPLE VENEER ON MDF CORE.
- \* WD-2: MAPLE SOLID WOOD.
- \* LOCKING SUPPORTS FOR WOOD SHELVES: 5MM NICKEL PINS.
- \* EURO HINGES: SALICE "SILENTIA" 200 SERIES.
- \* SLEEVE TYPE CONNECTING SCREWS: KD-555NP.
- \* DRAWER SLIDES: ACCURIDE #3132EC "ECLIPSE"
- \* DOOR/ DRAWER PULLS/ KNOBS. TBD.
- \* SOLID SURFACE: B.O.
- \* GRANITE/ STONE : B.O.

NOTE: FINISH TO BE SELECTED BY OWNER/ ARCHITECT. PER SAMPLE PROVIDED BY WOOD HARBOR HONEY.

TITLE SHEET

General Notes SHOP NOTES: Architectural Drafting Service LEGEND: DIRECTION OF VIEW Drwn. by Neno K. Revision/Issue 1 MARKUP PER OWNER/ARCH. 2-27 DRAWING RECORD CONTRACTOR: Project Name and Address: Project: DINING ROOM Date: 2-05-07 Δ-Ι **J**OB # : ★