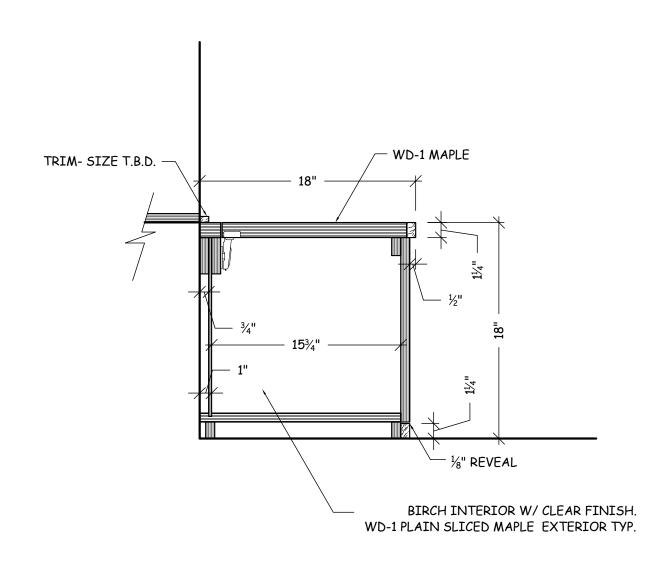

wn. by Neno K.

| · · |                        |      |  |
|-----|------------------------|------|--|
| No. | Revision/Issue         | Date |  |
| _   | FIELD UPDATES          | 2-05 |  |
| 1   | MARKUP PER OWNER/ARCH. | 2-27 |  |
|     |                        |      |  |
|     |                        |      |  |

DRAWING RECORD

CONTRACTOR:

Project Name and Address:

Project: SECTIONS 1-29-07 S-3 JOB # : ★





SECTION

SCALE: 1 1/2" = 1'-0"



















General Notes SHOP NOTES: Architectural Drafting Service LEGEND: DIRECTION OF VIEW Drwn. by Neno K. Revision/Issue MARKUP PER OWNER/ARCH. DRAWING RECORD

CONTRACTOR:

Project Name and Address:

| Project: SECTIONS | Sheet: |
|-------------------|--------|
| Date: 2-05-07     | S-5    |
| JOB # :           |        |

















General Notes

SHOP NOTES:

Architectural Draffing Service

LEGEND:



Drwn. by Neno K

|  | No. | Revision/Issue             | Date |  |
|--|-----|----------------------------|------|--|
|  | _   | UPDATED                    | 2-03 |  |
|  | 1   | MARKUP PER OWNER/ARCH.     | 2-27 |  |
|  | _   | 1ST PHASE ADDITION         | 3-21 |  |
|  | _   | 1ST PHASE ADDITION PART II | 5-11 |  |
|  |     |                            |      |  |
|  |     |                            |      |  |
|  |     |                            |      |  |

DRAWING RECORD

ARCHITE

CONTRACTOR:

Project Name and Address:

Project: \* Sheet:

Date: 5-11-07 S-6

JOB #: \*





General Notes

SHOP NOTES:

Service

**Architectural Drafting** 

LEGEND:

DIRECTION OF VIEW

Drwn. by Neno K.

DRAWING RECORD

Sheet:

S-