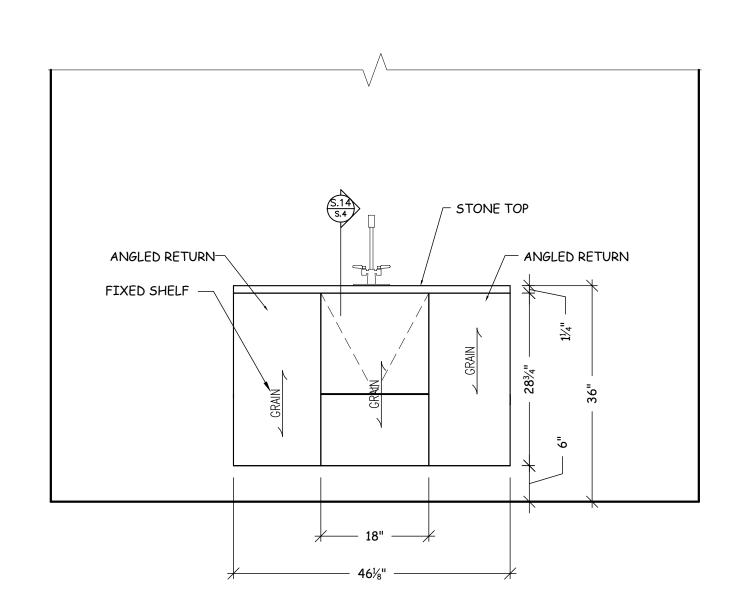

## MATERIALS:

- \*BIRCH PLYWOOD CORE.
- \* WD-1: PLAIN SLICED MAPLE VENEER ON MDF CORE.
- \* WD-2: MAPLE SOLID WOOD.
- \* LOCKING SUPPORTS FOR WOOD SHELVES: 5MM NICKEL PINS.
- \* EURO HINGES: SALICE "SILENTIA" 200 SERIES.
- \* SLEEVE TYPE CONNECTING SCREWS: KD-555NP.
- \* DRAWER SLIDES: ACCURIDE #3132EC "ECLIPSE"
- \* DOOR/ DRAWER PULLS/ KNOBS. TBD.
- \* SOLID SURFACE: B.O.
- \* GRANITE/ STONE : B.O.

NOTE: FINISH TO BE SELECTED BY OWNER/ ARCHITECT. PER SAMPLE PROVIDED BY WOOD HARBOR HONEY.

TITLE SHEET

General Notes SHOP NOTES: Architectural Drafting Service LEGEND: DIRECTION OF VIEW Drwn. by Neno K. Revision/Issue 1 MARKUP PER OWNER/ARCH. 2-27 DRAWING RECORD CONTRACTOR: Project Name and Address: Project: DINING ROOM Date: 2-05-07 Δ-Ι **J**OB # : ★