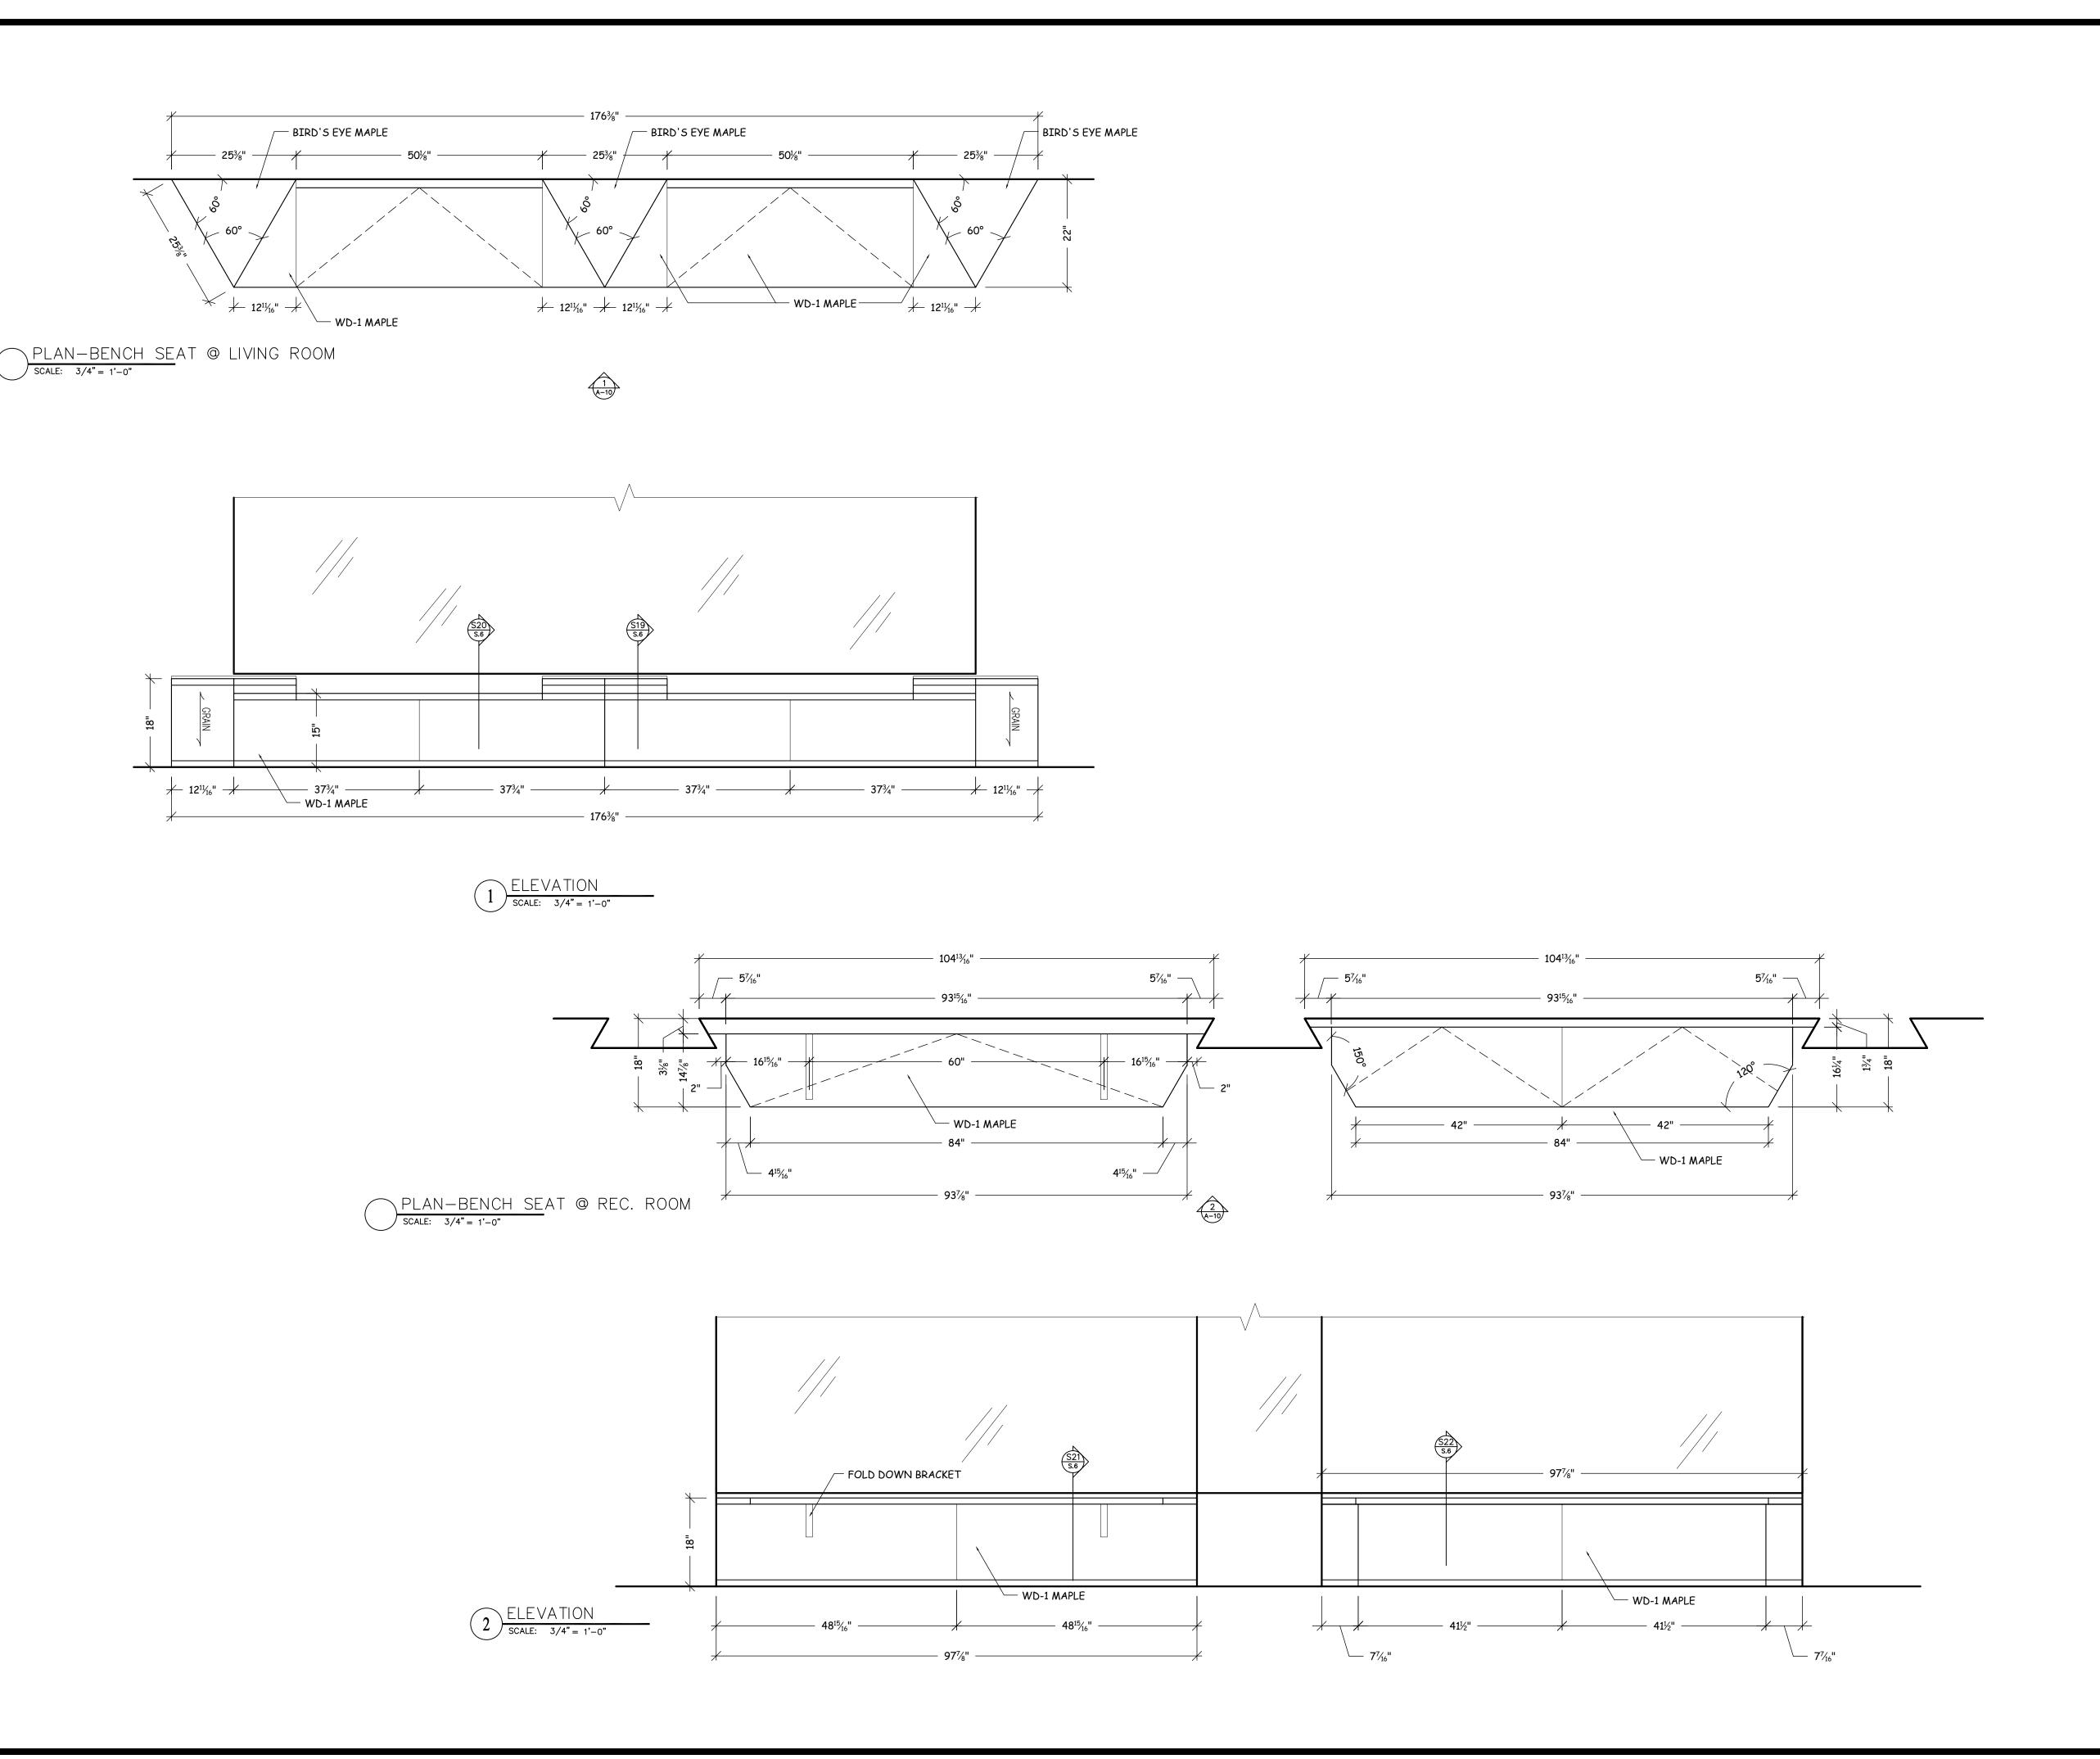

## MATERIALS:

- \*BIRCH PLYWOOD CORE.
- \* WD-1: PLAIN SLICED MAPLE VENEER ON MDF CORE.
- \* WD-2: MAPLE SOLID WOOD.
- \* LOCKING SUPPORTS FOR WOOD SHELVES: 5MM NICKEL PINS.
- \* EURO HINGES: SALICE "SILENTIA" 200 SERIES.
- \* SLEEVE TYPE CONNECTING SCREWS: KD-555NP.
- \* DRAWER SLIDES: ACCURIDE #3132EC "ECLIPSE"
- \* DOOR/ DRAWER PULLS/ KNOBS. TBD.
- \* SOLID SURFACE: B.O.
- \* GRANITE/ STONE : B.O.