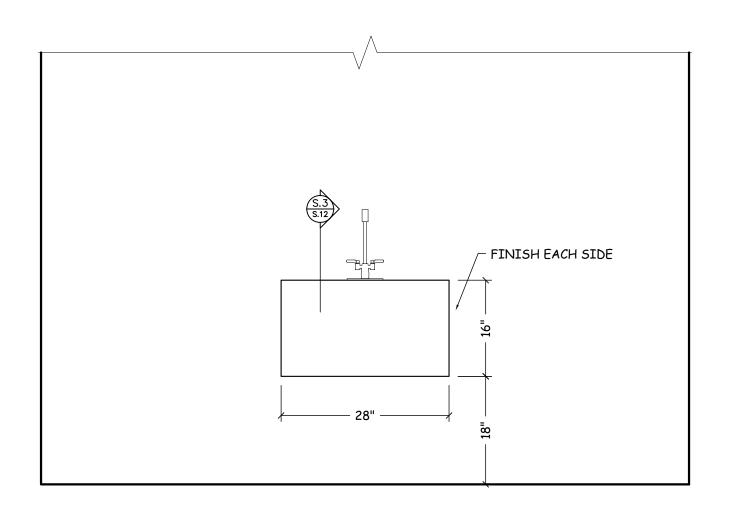

## MATERIALS:

- \*BIRCH PLYWOOD CORE.
- \* WD-1: PLAIN SLICED MAPLE VENEER ON MDF CORE.
- \* WD-2: MAPLE SOLID WOOD.
- \* LOCKING SUPPORTS FOR WOOD SHELVES: 5MM NICKEL PINS.
- \* EURO HINGES: SALICE "SILENTIA" 200 SERIES.
- \* SLEEVE TYPE CONNECTING SCREWS: KD-555NP.
- \* DRAWER SLIDES: ACCURIDE #3132EC "ECLIPSE"
- \* DOOR/ DRAWER PULLS/ KNOBS. TBD.
- \* SOLID SURFACE: B.O.
- \* GRANITE/ STONE : B.O.

NOTE: FINISH TO BE SELECTED BY OWNER/ ARCHITECT. PER SAMPLE PROVIDED BY WOOD HARBOR HONEY.

TITLE SHEET

General Notes SHOP NOTES: Architectural Drafting Service LEGEND: DIRECTION OF VIEW Drwn. by Neno K. Revision/Issue 1 MARKUP PER OWNER/ARCH. 2-27 DRAWING RECORD CONTRACTOR: Project Name and Address: Project: DINING ROOM Date: 2-05-07 Δ-Ι **J**OB # : ★