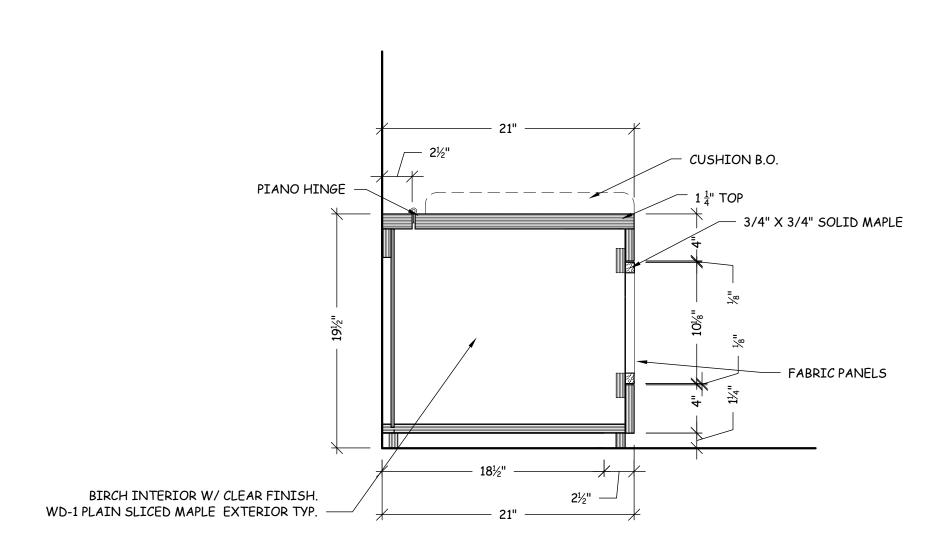

S.9 SECTION (KITCHEN)

SCALE: 1 1/2" = 1'-0"

SECTION-BENCH SEAT @ KITCHEN scale: 1 1/2" = 1'-0"

General Notes SHOP NOTES:

LEGEND:

Architectural Drafting Service

Drwn. by Neno K.

| · · |                        |      |  |
|-----|------------------------|------|--|
| No. | Revision/Issue         | Date |  |
| _   | FIELD UPDATES          | 2-05 |  |
| 1   | MARKUP PER OWNER/ARCH. | 2-27 |  |
|     |                        |      |  |
|     |                        |      |  |